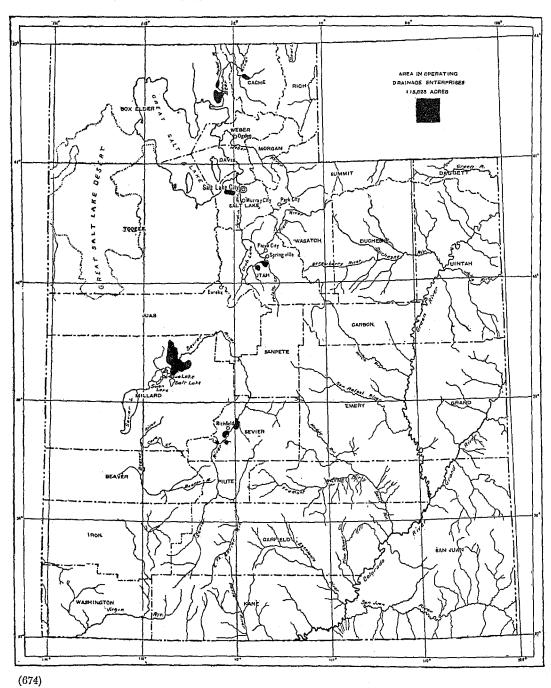

<sup>1</sup> No timber or cut-over land reported.

UTAH

Approximate Location and Area of Operating Drainage Enterprises.

Operating and nonoperating enterprises. -- In most of the tables that follow, statistics are given for operating enterprises only. These enterprises, as already defined, include both those which have completed their drainage works and those with such works under construction; among the latter might be any that had completed the original plan of reclamation some years ago, but were constructing extensions or enlargements on January 1, 1920. The nonoperating enterprises have a legal existence, though they have not yet accomplished any drainage. They may include districts that on the census date had completed their plans, sold bonds to cover the cost of the undertakings, and let contracts for the construction work, and also districts that had just been established by decree of the county commissioners and were still subject to considerable change in area, plan of drainage works, and cost.

<sup>1</sup> The inquiry asked for the "total cost of the enterprise to Dec. 31, 1919," and for an "estimate of additional investment to complete."

Location of enterprises.—All of the drainage enterprises in Utah lie in the central and north central part of the state, and all are within the rim of the Great Basin.

TABLE 3.—LAND AND CAPITAL INVESTED IN ALL ENTERPRISES, CLASSIFIED BY DRAINAGE BASIN: 1920.

|                                                             | LANI                           | ) <b>.</b>                  | CAPITAL.                            |                             |                                         |  |  |
|-------------------------------------------------------------|--------------------------------|-----------------------------|-------------------------------------|-----------------------------|-----------------------------------------|--|--|
| DRAINAGE BASIN.                                             |                                |                             | To Dec. 31                          | Addi-                       |                                         |  |  |
|                                                             | Acreage.                       | Per<br>cent<br>of<br>total. | Amount.                             | Per<br>cent<br>of<br>total. | tional<br>required<br>to com-<br>plete. |  |  |
| All organized enterprises                                   | 134, 554                       | 100.0                       | \$1,014,973                         | 100.0                       | \$2, 512, 800                           |  |  |
| Operating enterprises<br>Sevier River<br>Great Salt Lake    | 113, 823<br>88, 281<br>25, 542 | 84. 0<br>65. 0<br>19. 0     | 1, 005, 473<br>641, 973<br>363, 500 | 99. 1<br>63. 3<br>35. 8     | 1, 865, 300<br>1, 720, 300<br>145, 000  |  |  |
| Nonoperating enterprises<br>Sevier River<br>Great Salt Lake | 20, 731<br>14, 872<br>5, 859   | 15.4<br>11.1<br>4.3         | 9, 500<br>7, 500<br>2, 000          | 0.9<br>0.7<br>0.2           | 647, 500<br>492, 500<br>155, 000        |  |  |