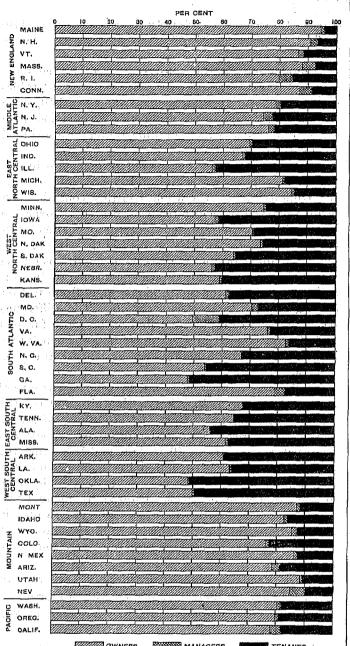

(187)

WHITE FARMERS—PER CENT DISTRIBUTION BY TENURE, BY STATES: 1920.

see the confirmation of the end of the polytopic agencies.

COLORED FARMERS—PER CENT DISTRIBUTION BY TENURE, BY STATES: 1920.

TABLE 1.—NUMBER AND ACREAGE OF FARMS IN THE UNITED STATES, BY COLOR AND TENURE: 1920 AND 1910.

Number and acreage of farms, by color and tenure of farmer: 1920 and 1910.—For both white and colored farmers a higher proportion of the number of farms, of the total acreage, and of the improved acreage was operated by tenants in 1920 than in 1910, while the proportions for farms operated by their owners were somewhat smaller, as shown in Table 2. The increase in the proportion of farms operated by tenants was most marked, for both white and colored, however, in certain states of the Northwest (for the most part states where the percentage was relatively low, even in 1920).

On the Pacific coast and in the South, where most of the colored farmers are located, the proportion of tenants is very much higher among the colored farmers than among the white.

For the United States as a whole, farms operated by white owners in 1920 averaged 168 acres in size; by white tenants, 136.3 acres; and by white managers, 810.2 acres. Farms operated by colored owners averaged 71.6 acres; by colored tenants, 38.9 acres; and by colored managers, 213.7 acres. For both white and colored, however, a larger proportion of the land in the tenant farms was improved than in those operated by their owners; hence there was much less difference between the average acreage of improved land in owned and in rented farms than between the averages based on the total acreage.