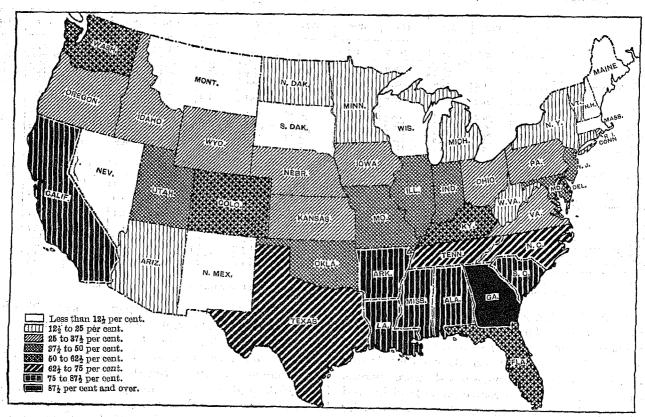

WHITE FARMERS-PERCENTAGE OF FARM LAND OPERATED BY TENANTS, BY STATES: 1920.

Color and tenure of farmers in the South: 1900 to 1920.—In the South the proportion of tenants is much higher among colored farmers than among white farmers. Of the white farmers only 38.9 per cent were tenants in 1920, while among the colored farmers in the South over three-fourths (76.2 per cent) were

COLORED FARMERS—PERCENTAGE OF FARM LAND OPERATED BY TENANTS, BY STATES: 1920.

Croppers are frequently found operating under the plantation system of management, the plantation being divided into small tracts which are operated by tenants under very close supervision. A detailed study of plantations was made at the census of 1910 for certain selected areas in the South. With the single exception of the state of Alabama, the distribution of tenants on plantations, as shown by that study, was very similar to the distribution of colored croppers in 1920.