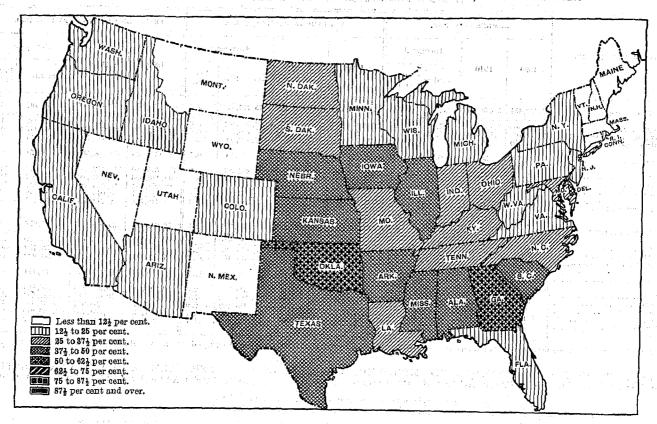

<sup>&</sup>lt;sup>2</sup> Share tenants include croppers reported in the Southern states in 1920, and cash tenants likewise include standing renters.

WHITE FARMERS—PERCENTAGE OPERATING RENTED FARMS, BY STATES: 1920.

COLORED FARMERS-PERCENTAGE OPERATING RENTED FARMS, BY STATES: 1920.

Of the farms operated by tenants under specified forms of tenancy, 69.1 per cent of the white tenants operated their farms on a share basis, 23.8 per cent on a cash basis, and 7.1 per cent on a share-cash basis; while 72.8 per cent of the colored tenants operated their farms on a share basis, 26 per cent on a cash basis, and 1.2 per cent on a share-cash basis. A somewhat higher proportion of colored tenants than of white tenants operated on a cash basis, while relatively few colored tenants operated on a share-cash basis.