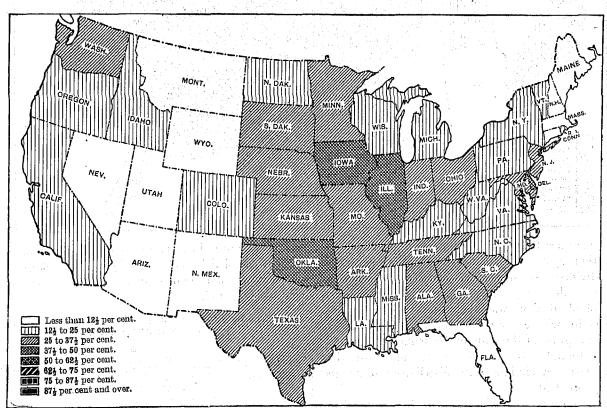

(187)

WHITE FARMERS—PER CENT DISTRIBUTION BY TENURE, BY STATES: 1920.

see the confirmation of the end of the polytopic agencies.

COLORED FARMERS—PER CENT DISTRIBUTION BY TENURE, BY STATES: 1920.

TABLE 1.—NUMBER AND ACREAGE OF FARMS IN THE UNITED STATES, BY COLOR AND TENURE: 1920 AND 1910.

COLORED FARMERS-PERCENTAGE OPERATING RENTED FARMS, BY STATES: 1920.

Of the farms operated by tenants under specified forms of tenancy, 69.1 per cent of the white tenants operated their farms on a share basis, 23.8 per cent on a cash basis, and 7.1 per cent on a share-cash basis; while 72.8 per cent of the colored tenants operated their farms on a share basis, 26 per cent on a cash basis, and 1.2 per cent on a share-cash basis. A somewhat higher proportion of colored tenants than of white tenants operated on a cash basis, while relatively few colored tenants operated on a share-cash basis.