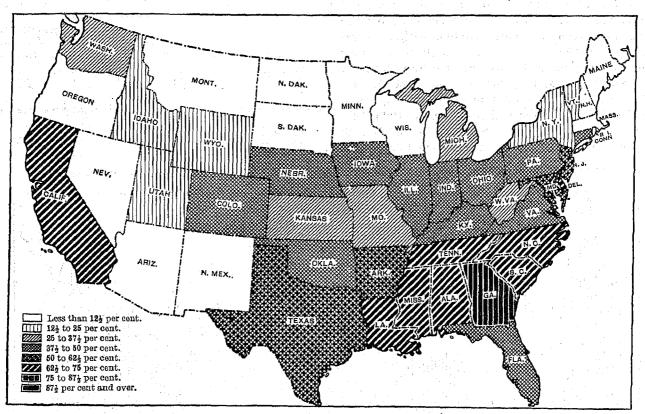

WHITE FARMERS-PERCENTAGE OF FARM LAND OPERATED BY TENANTS, BY STATES: 1920.

Color and tenure of farmers in the South: 1900 to 1920.—In the South the proportion of tenants is much higher among colored farmers than among white farmers. Of the white farmers only 38.9 per cent were tenants in 1920, while among the colored farmers in the South over three-fourths (76.2 per cent) were

COLORED FARMERS—PERCENTAGE OF FARM LAND OPERATED BY TENANTS, BY STATES: 1920.

Croppers are frequently found operating under the plantation system of management, the plantation being divided into small tracts which are operated by tenants under very close supervision. A detailed study of plantations was made at the census of 1910 for certain selected areas in the South. With the single exception of the state of Alabama, the distribution of tenants on plantations, as shown by that study, was very similar to the distribution of colored croppers in 1920.