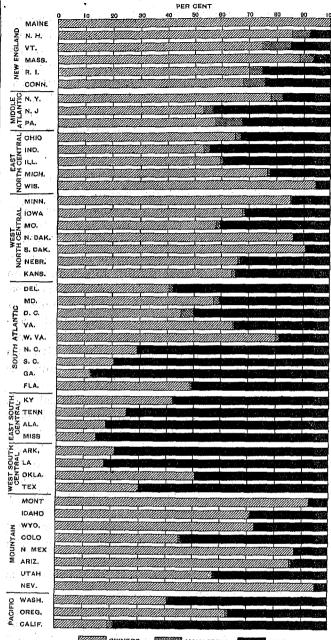

<sup>&</sup>lt;sup>2</sup> Share tenants include croppers reported in the Southern states in 1920, and cash tenants likewise include standing renters.

WHITE FARMERS—PERCENTAGE OPERATING RENTED FARMS, BY STATES: 1920.

COLORED FARMERS-PERCENTAGE OPERATING RENTED FARMS, BY STATES: 1920.

Of the farms operated by tenants under specified forms of tenancy, 69.1 per cent of the white tenants operated their farms on a share basis, 23.8 per cent on a cash basis, and 7.1 per cent on a share-cash basis; while 72.8 per cent of the colored tenants operated their farms on a share basis, 26 per cent on a cash basis, and 1.2 per cent on a share-cash basis. A somewhat higher proportion of colored tenants than of white tenants operated on a cash basis, while relatively few colored tenants operated on a share-cash basis.

WHITE FARMERS-PERCENTAGE OF FARM LAND OPERATED BY TENANTS, BY STATES: 1920.

Color and tenure of farmers in the South: 1900 to 1920.—In the South the proportion of tenants is much higher among colored farmers than among white farmers. Of the white farmers only 38.9 per cent were tenants in 1920, while among the colored farmers in the South over three-fourths (76.2 per cent) were

COLORED FARMERS—PERCENTAGE OF FARM LAND OPERATED BY TENANTS, BY STATES: 1920.

Croppers are frequently found operating under the plantation system of management, the plantation being divided into small tracts which are operated by tenants under very close supervision. A detailed study of plantations was made at the census of 1910 for certain selected areas in the South. With the single exception of the state of Alabama, the distribution of tenants on plantations, as shown by that study, was very similar to the distribution of colored croppers in 1920.