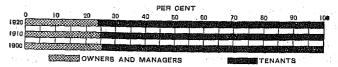

(which is approximately the same as the number of farms) occupied by colored people in the South were owned by them, and that the balance, or 79 per cent, were rented.

White Farmers in the South—Per Cent Distribution, by Tenure: 1900 to 1920.

COLORED FARMERS IN THE SOUTH—PER CENT DISTRIBUTION, BY TENURE: 1900 TO 1920.

TABLE 4.—NUMBER AND ACREAGE OF FARMS IN THE SOUTH, WITH AVERAGES AND PERCENTAGES, BY COLOR AND TENURE: 1920.

[Figures for divisions and states in Tables 13, 14, 15, and 16.]