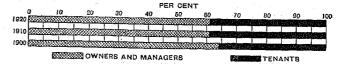

(which is approximately the same as the number of farms) occupied by colored people in the South were owned by them, and that the balance, or 79 per cent, were rented.

White Farmers in the South—Per Cent Distribution, by Tenure: 1900 to 1920.

COLORED FARMERS IN THE SOUTH—PER CENT DISTRIBUTION, BY TENURE: 1900 TO 1920.

TABLE 4.—NUMBER AND ACREAGE OF FARMS IN THE SOUTH, WITH AVERAGES AND PERCENTAGES, BY COLOR AND TENURE: 1920.

[Figures for divisions and states in Tables 13, 14, 15, and 16.]