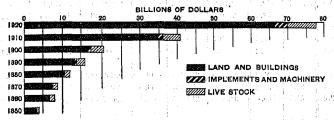

Value of farm property: 1920 and 1910.—The total value of all farm property in 1920 amounted to \$77,924,100,338, as compared with \$40,991,449,090 in 1910, the increase amounting to \$36,932,651,248, or 90.1 per cent. Of the total value of all farm property in 1920 the value of land and buildings represented 85.1 per cent; of implements and machinery, 4.6 per cent; and of live stock, 10.3 per cent. The percentage represented by the value of land and buildings was practically the same in 1920 as in 1910, while the percentage represented by implements and machinery was somewhat larger and that represented by live stock somewhat smaller. The relative increase between 1910 and 1920 was greatest in the value of implements and machinery and smallest in the value of live stock, which may be explained in part by the increasing use on farms of automobiles, tractors, and motor trucks.

The great increases in farm values indicated by the returns of the 1920 census resulted mainly from the very high prices at which farm property of all kinds was held at the beginning of the year 1920. It is interesting to note, however, that even with the abnormally high valuation which prevailed in many localities at the time the Fourteenth Census was taken, the relative increase in the value of farm property for the decade (90.1 per cent) was less than the increase between 1900 and 1910, which amounted to 100.5 per cent.

The average value of all farm property per farm in 1920 amounted to \$12,084, as compared with \$6,444 in 1910. The average value of land and buildings per farm in 1920 was \$10,284; of implements and machinery, \$557; and of live stock, \$1,243.

The average value of all farm property per acre of

land in farms increased from \$46.64 in 1910 to \$81.52 in 1920. The farm investment in buildings and equipment is chiefly utilized in connection with improved land. The average value of farm buildings per acre of improved land was \$22.83 in 1920, as compared with \$13.22 in 1910; and the average for implements and machinery was \$7.15 in 1920, as compared with \$2.64 in 1910.