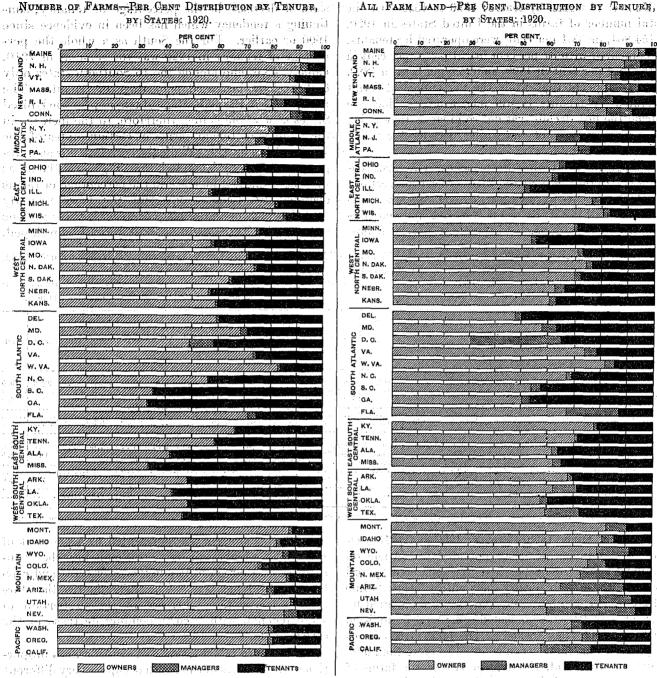

The data relating to farms and farm property, which are presented in this chapter as simple totals, are classified in various ways in other chapters, as follows: Chapter II, "Size of Farms"; Chapter III, "Farm Tenure"; Chapter IV, "Farm Statistics by Color and Tenure of Farmer"; Chapter V, "Farm Statistics by Race, Nativity, and Sex of Farmer"; and Chapter VII, "Farm Mortgages." The number of farms (or of farmers) alone is further classified in Chapter VI, "Farm Operators by Age, Number of Years on Farm, and Farm Experience."