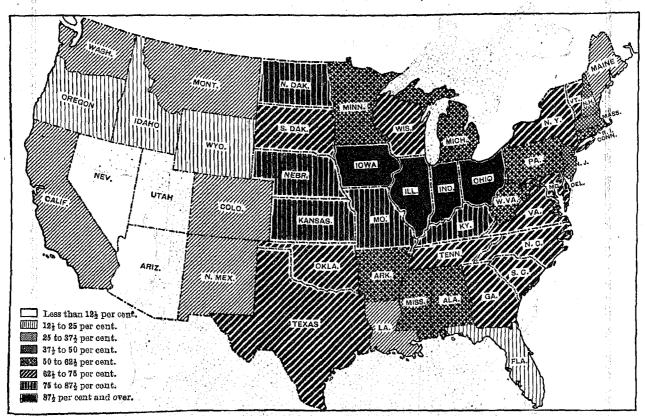

The land in farms in 1920 represented 50.2 per cent, or slightly more than one-half, of the total land area of the country. The improved land, which formed 52.6 per cent of the farm land, represented only a little over one-fourth (26.4 per cent) of the total land area of the country. The average size of the farms in the country as a whole was 148.2 acres and the average acreage of improved land per farm was 78.

3 These figures include the value of fences, tile drains, and other incidental improvements on the land, excluding only the value of buildings.

PERCENTAGE OF TOTAL LAND AREA IN FARMS, BY STATES: 1920.

As compared with the figures for 1910, the number of farms reported for 1920 shows an increase of 1.4 per cent, the total farm acreage an increase of 8.8 per cent, and the acreage of improved land in farms an increase of 5.1 per cent. The greater part of the net increase in the number of farms, together with nearly all the increase in farm acreage, was reported from states lying west of the Mississippi River. In fact, the aggregate increases in these states were greater than the increases shown for the country as a whole, being offset to a considerable extent by decreases in the older agricultural states of the North. With the exception of Wisconsin, all of the states in the area lying east of the Mississippi River and north of the Ohio showed a decrease in the number of farms, while all the states lying west of the Mississippi River, except Iowa, Missouri, South Dakota, Nebraska, Kansas, and New Mexico, showed an increase in the number of farms. It is apparent, in general, that most of the increases between 1910 and 1920, both in the number of farms and in the farm acreage, took place in those sections of the country where there were still considerable areas of new land to be taken up and made into farms. Much of this new land, as a study of the detailed tables will show, was of relatively low quality, and much of it was returned as unimproved land, with the result that the percentage of farm land improved in 1920 was lower than in 1910.