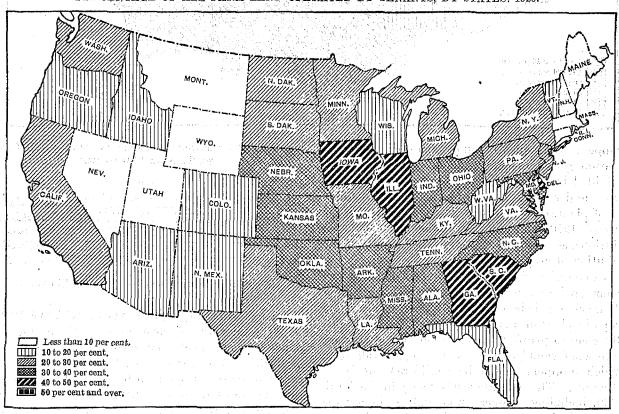

3 These figures include the value of fences, tile drains, and other incidental improvements on the land, excluding only the value of buildings.

PERCENTAGE OF TOTAL LAND AREA IN FARMS, BY STATES: 1920.

As compared with the figures for 1910, the number of farms reported for 1920 shows an increase of 1.4 per cent, the total farm acreage an increase of 8.8 per cent, and the acreage of improved land in farms an increase of 5.1 per cent. The greater part of the net increase in the number of farms, together with nearly all the increase in farm acreage, was reported from states lying west of the Mississippi River. In fact, the aggregate increases in these states were greater than the increases shown for the country as a whole, being offset to a considerable extent by decreases in the older agricultural states of the North. With the exception of Wisconsin, all of the states in the area lying east of the Mississippi River and north of the Ohio showed a decrease in the number of farms, while all the states lying west of the Mississippi River, except Iowa, Missouri, South Dakota, Nebraska, Kansas, and New Mexico, showed an increase in the number of farms. It is apparent, in general, that most of the increases between 1910 and 1920, both in the number of farms and in the farm acreage, took place in those sections of the country where there were still considerable areas of new land to be taken up and made into farms. Much of this new land, as a study of the detailed tables will show, was of relatively low quality, and much of it was returned as unimproved land, with the result that the percentage of farm land improved in 1920 was lower than in 1910.

The distribution of the increases and decreases in farm acreage among the several states is indicated in Table 2. The first section of this table shows those states in which there was an increase in farm acreage between 1910 and 1920, arranged in order of the

amount of the increase, and the second section shows those states in which the farm acreage decreased, arranged in the order of the amount of the decrease. The table gives also the percentage of increase or decrease, which, in the case of the smaller states, is a better index of the extent of the change in the individual state than the absolute acreage.

TABLE 2.—STATES SHOWING AN INCREASE AND STATES SHOWING A DECREASE IN FARM ACREAGE BETWEEN 1910 AND 1920.

|              | INCREASE II         |              |                                                    | DECREASE IN<br>ACREAGE     |               |
|--------------|---------------------|--------------|----------------------------------------------------|----------------------------|---------------|
| STATE.       |                     |              | STATE.                                             | ]                          |               |
|              | Amount.             | Per<br>cent. |                                                    | Amount.                    | Per<br>cent.  |
| Total        | 94, 458, 683        | 18. 5        | Total                                              | 17, 373, 293               | 4.            |
| Montana      | 21, 525, 053        | 158.9        | North Carolina                                     | 2, 417, 393                | 10.8          |
| New Mexico   | 13, 139, 612        | 116.6        | Georgia                                            | 1,512,352                  | 5, 6          |
| Colorado     | 10, 929, 901        | 80.8         | New York                                           |                            | 6.3           |
| South Dakota | 8, 619, 599         | 33.1         | Alabama                                            | 1, 155, 456                | 5.6           |
| North Dakota | 7, 788, 101         | 27.4         | South Carolina                                     |                            | 8. (          |
| Arizona      | 4, 555, 513         | 365.4        | Virginia                                           | 934, 524                   | 4. 8          |
| Nebraska     | 3, 603, 454         | 9.3          | l Pannsylvania                                     | 929.319                    | 5.0           |
| Wyoming      | 3, 266, 341         | 38.2         | Maine                                              | 870,891                    | 13. 8         |
| Oklahoma     | 3, 092, 581         | 10:7         | New Hampshire                                      | 645,652                    | 19.9          |
| Idaho        | 3, 092, 269         | 58.5         | Ohio                                               | 589, 820                   | 2,4           |
| Minnesota    | 2, 545, 935         | 9, 2         | Kentucky                                           | 576, 355                   | 2.6           |
| Kansas       | 2, 040, 380         | 4.7          | Illinois                                           | 548, 162                   | 1.7           |
| Oregon       | 1,857,208           | 15.9         | Monnognon                                          | Kon on                     | 2.6           |
| Utah         | 1, 652, 711         | 48.6         | West Virginia.                                     | 456,652                    | 4, 6          |
| Texas        | 1 A A               |              | Iowa                                               | 455, 792                   | 1. 2          |
| Texas        | 1,585,554           | 1.4          |                                                    | Maria                      |               |
| Washington   | 1, 532, 485         | 13.1         | Vermont                                            | 427, 766                   | 9, 2          |
| California   | 1, 434, 223         | 5.1          | Louisiana                                          | 419, 659                   | 4.0           |
| Wisconsin    | 1,088,157           | 5, 2         | Massachusetts                                      | 381, 464                   | 13. 3         |
| Florida      | 793, 153            | 15.1         | Mississippi                                        | 360, 554                   | 1. 9          |
| Missouri     |                     | 0.5          | Nevada                                             | 357, 594                   | 13. 2         |
| Michigan     | 183, 431<br>92, 347 | 0.5          | Maryland                                           | 299, 141                   | 5. 9          |
| Arkansas     | 40, 675             | 0.2          | New Jersey                                         | 291, 272                   | 11. 3         |
|              | -,                  |              | Connecticut                                        | 286, 808                   | 13. 1         |
| h i          | e si se             |              | Indiana                                            | Lagran I                   |               |
|              |                     |              | Dhode Island                                       | 236, 491                   | 1, 1          |
| i            | 1                   | l            |                                                    | 111, 108                   | 25. 2<br>9. 1 |
| - 1          | 1                   | - 1          | District of Columbia                               | 99,000                     | 6. 5          |
|              |                     |              | Rhode Island<br>Delaware<br>District of Columbia . | 111, 708<br>94, 355<br>395 |               |