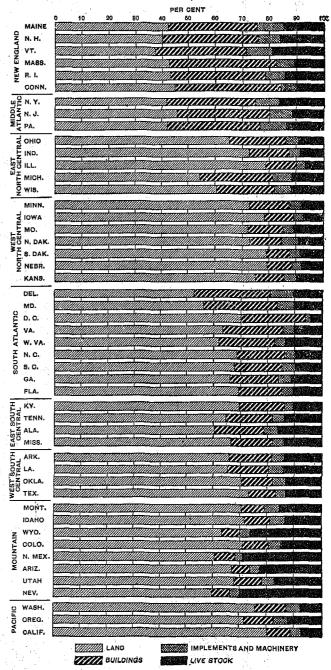

Percentage of Value of All Farm Property Represented by Each Class of Property, by States: 1920.

 $<sup>^{1}</sup>$  See Appendix B, "Extracts from supervisors' correspondence relative to decrease in farms,"

Value of farm property: 1920 and 1910.—The total value of all farm property in 1920 amounted to \$77,924,100,338, as compared with \$40,991,449,090 in 1910, the increase amounting to \$36,932,651,248, or 90.1 per cent. Of the total value of all farm property in 1920 the value of land and buildings represented 85.1 per cent; of implements and machinery, 4.6 per cent; and of live stock, 10.3 per cent. The percentage represented by the value of land and buildings was practically the same in 1920 as in 1910, while the percentage represented by implements and machinery was somewhat larger and that represented by live stock somewhat smaller. The relative increase between 1910 and 1920 was greatest in the value of implements and machinery and smallest in the value of live stock, which may be explained in part by the increasing use on farms of automobiles, tractors, and motor trucks.

The average value of all farm property per farm in 1920 amounted to \$12,084, as compared with \$6,444 in 1910. The average value of land and buildings per farm in 1920 was \$10,284; of implements and machinery, \$557; and of live stock, \$1,243.

The average value of all farm property per acre of

land in farms increased from \$46.64 in 1910 to \$81.52 in 1920. The farm investment in buildings and equipment is chiefly utilized in connection with improved land. The average value of farm buildings per acre of improved land was \$22.83 in 1920, as compared with \$13.22 in 1910; and the average for implements and machinery was \$7.15 in 1920, as compared with \$2.64 in 1910.