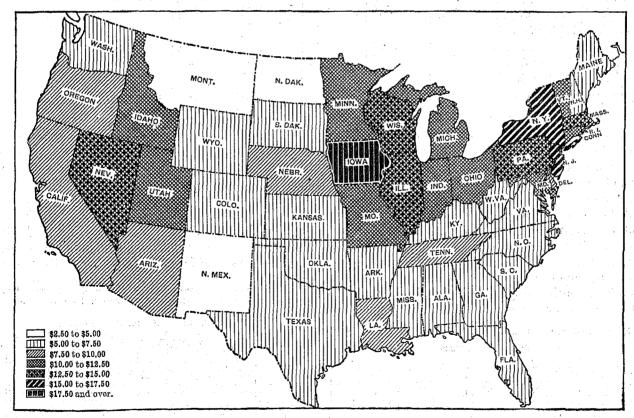

VALUE OF IMPLEMENTS AND MACHINERY PER ACRE OF IMPROVED LAND IN FARMS, BY STATES: 1920.

VALUE OF LIVE STOCK PER ACRE OF ALL LAND IN FARMS, BY STATES: 1920.

Farms and farm acreage: 1850 to 1920.—In considering the agricultural statistics from 1850 to 1920, as presented in Table 3, it should be noted that some of the figures are not entirely comparable over the