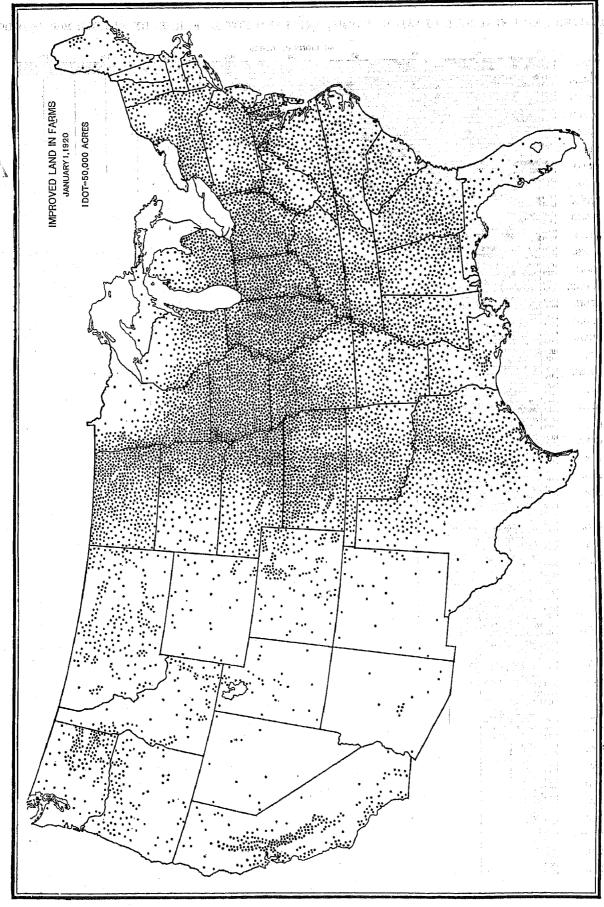

Farms and farm acreage: 1920 and 1910.—There were in the United States on January 1, 1920, 6,448,343 farms, containing 955,883,715 acres, of which 503,073,007 acres were improved, and 452,810,708 acres unimproved. Of this latter acreage 167,730,794 acres were reported as woodland and 285,079,914 acres as other unimproved land.

ing, drainage, or irrigation, but a much larger part can never be used for agricultural purposes. The acreage of improved land in farms constitutes a somewhat better index of the agricultural development of

the country than does the total farm acreage, though much of the unimproved land in farms, including a part of the woodland, serves a useful agricultural purpose as pasture for live stock. 40 and familiar to be as