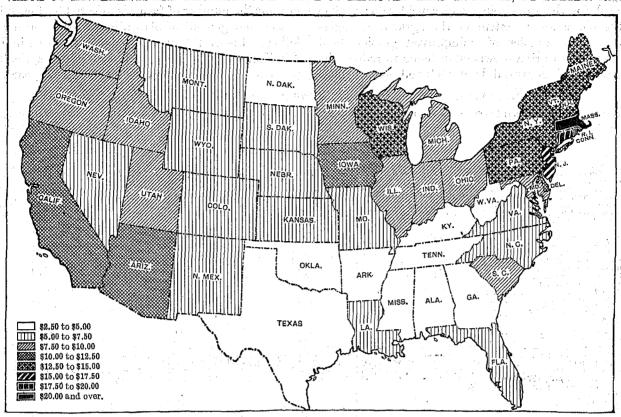

# AVERAGE VALUE OF FARM LAND AND BUILDINGS PER ACRE, BY COUNTIES: 1920.

[Average for the United States, \$69.38.]

Nore.—The averages are based on figures relating to the area in farms alone, the county as a whole being shaded in accordance with the average value of the farms (land and buildings) per acre, even though only a small part of the county is occupied by farm land. Less than \$25 per acre. \$300 and over per acre. \$150 to \$200 per acre. \$100 to \$150 per acre. \$200 to \$250 per acre. \$250 to \$300 per acre. \$50 to \$100 per acre. \$25 to \$50 per acre.