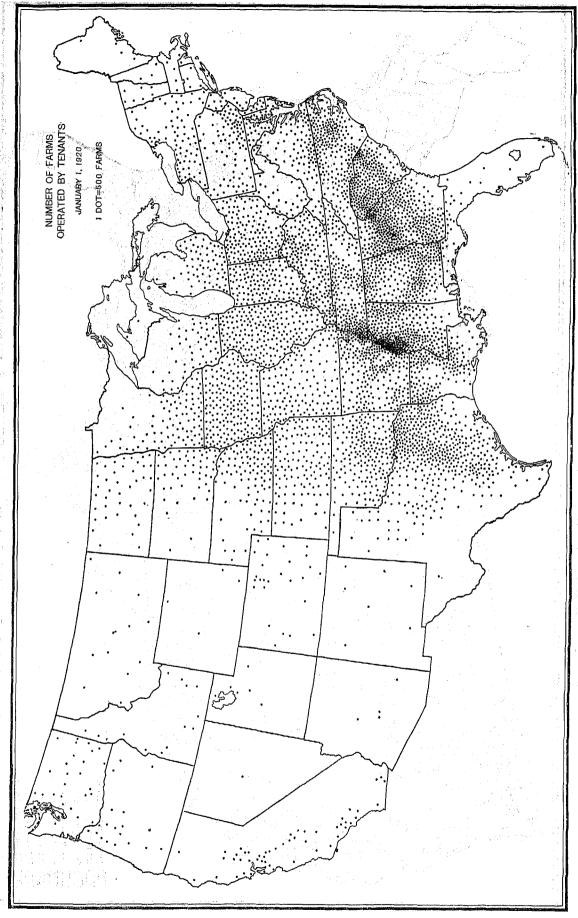

The data relating to farms and farm property, which are presented in this chapter as simple totals, are classified in various ways in other chapters, as follows: Chapter II, "Size of Farms"; Chapter III, "Farm Tenure"; Chapter IV, "Farm Statistics by Color and Tenure of Farmer"; Chapter V, "Farm Statistics by Race, Nativity, and Sex of Farmer"; and Chapter VII, "Farm Mortgages." The number of farms (or of farmers) alone is further classified in Chapter VI, "Farm Operators by Age, Number of Years on Farm, and Farm Experience."