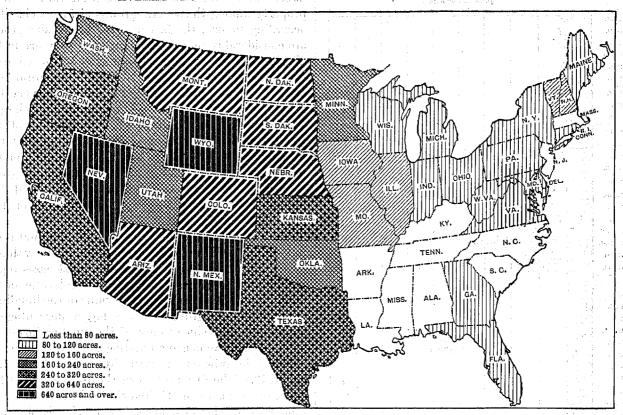

# AVERAGE VALUE OF FARM LAND AND BUILDINGS PER ACRE, BY COUNTIES: 1920.

[Average for the United States, \$69.38.]

Nore.—The averages are based on figures relating to the area in farms alone, the county as a whole being shaded in accordance with the average value of the farms (land and buildings) per acre, even though only a small part of the county is occupied by farm land. Less than \$25 per acre. \$300 and over per acre. \$150 to \$200 per acre. \$100 to \$150 per acre. \$200 to \$250 per acre. \$250 to \$300 per acre. \$50 to \$100 per acre. \$25 to \$50 per acre.