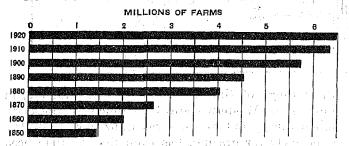

Farms and farm acreage: 1920 and 1910.—There were in the United States on January 1, 1920, 6,448,343 farms, containing 955,883,715 acres, of which 503,073,007 acres were improved, and 452,810,708 acres unimproved. Of this latter acreage 167,730,794 acres were reported as woodland and 285,079,914 acres as other unimproved land.

3 These figures include the value of fences, tile drains, and other incidental improvements on the land, excluding only the value of buildings.

PERCENTAGE OF TOTAL LAND AREA IN FARMS, BY STATES: 1920.

As compared with the figures for 1910, the number of farms reported for 1920 shows an increase of 1.4 per cent, the total farm acreage an increase of 8.8 per cent, and the acreage of improved land in farms an increase of 5.1 per cent. The greater part of the net increase in the number of farms, together with nearly all the increase in farm acreage, was reported from states lying west of the Mississippi River. In fact, the aggregate increases in these states were greater than the increases shown for the country as a whole, being offset to a considerable extent by decreases in the older agricultural states of the North. With the exception of Wisconsin, all of the states in the area lying east of the Mississippi River and north of the Ohio showed a decrease in the number of farms, while all the states lying west of the Mississippi River, except Iowa, Missouri, South Dakota, Nebraska, Kansas, and New Mexico, showed an increase in the number of farms. It is apparent, in general, that most of the increases between 1910 and 1920, both in the number of farms and in the farm acreage, took place in those sections of the country where there were still considerable areas of new land to be taken up and made into farms. Much of this new land, as a study of the detailed tables will show, was of relatively low quality, and much of it was returned as unimproved land, with the result that the percentage of farm land improved in 1920 was lower than in 1910.