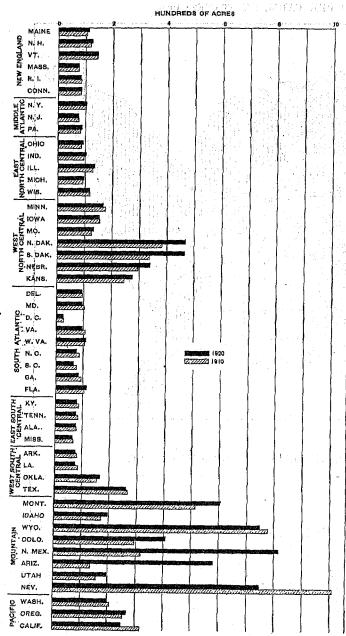

The land in farms in 1920 represented 50.2 per cent, or slightly more than one-half, of the total land area of the country. The improved land, which formed 52.6 per cent of the farm land, represented only a little over one-fourth (26.4 per cent) of the total land area of the country. The average size of the farms in the country as a whole was 148.2 acres and the average acreage of improved land per farm was 78.

3 These figures include the value of fences, tile drains, and other incidental improvements on the land, excluding only the value of buildings.

PERCENTAGE OF TOTAL LAND AREA IN FARMS, BY STATES: 1920.

As compared with the figures for 1910, the number of farms reported for 1920 shows an increase of 1.4 per cent, the total farm acreage an increase of 8.8 per cent, and the acreage of improved land in farms an increase of 5.1 per cent. The greater part of the net increase in the number of farms, together with nearly all the increase in farm acreage, was reported from states lying west of the Mississippi River. In fact, the aggregate increases in these states were greater than the increases shown for the country as a whole, being offset to a considerable extent by decreases in the older agricultural states of the North. With the exception of Wisconsin, all of the states in the area lying east of the Mississippi River and north of the Ohio showed a decrease in the number of farms, while all the states lying west of the Mississippi River, except Iowa, Missouri, South Dakota, Nebraska, Kansas, and New Mexico, showed an increase in the number of farms. It is apparent, in general, that most of the increases between 1910 and 1920, both in the number of farms and in the farm acreage, took place in those sections of the country where there were still considerable areas of new land to be taken up and made into farms. Much of this new land, as a study of the detailed tables will show, was of relatively low quality, and much of it was returned as unimproved land, with the result that the percentage of farm land improved in 1920 was lower than in 1910.