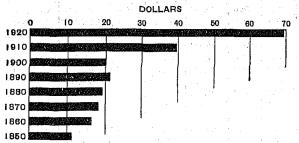

The average value of all farm property per farm in 1920 amounted to \$12,084, as compared with \$6,444 in 1910. The average value of land and buildings per farm in 1920 was \$10,284; of implements and machinery, \$557; and of live stock, \$1,243.

The average value of all farm property per acre of

land in farms increased from \$46.64 in 1910 to \$81.52 in 1920. The farm investment in buildings and equipment is chiefly utilized in connection with improved land. The average value of farm buildings per acre of improved land was \$22.83 in 1920, as compared with \$13.22 in 1910; and the average for implements and machinery was \$7.15 in 1920, as compared with \$2.64 in 1910.