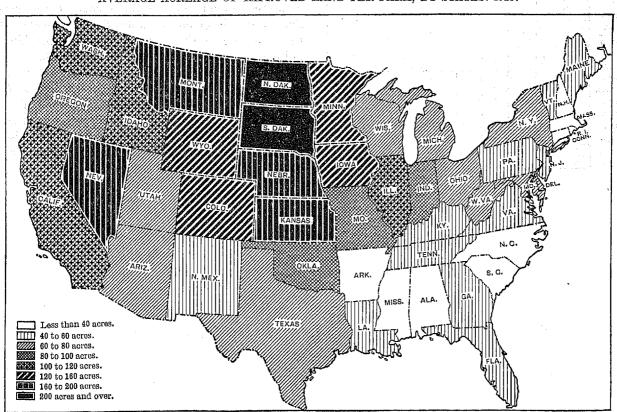

The land in farms in 1920 represented 50.2 per cent, or slightly more than one-half, of the total land area of the country. The improved land, which formed 52.6 per cent of the farm land, represented only a little over one-fourth (26.4 per cent) of the total land area of the country. The average size of the farms in the country as a whole was 148.2 acres and the average acreage of improved land per farm was 78.

3 These figures include the value of fences, tile drains, and other incidental improvements on the land, excluding only the value of buildings.

PERCENTAGE OF TOTAL LAND AREA IN FARMS, BY STATES: 1920.

As compared with the figures for 1910, the number of farms reported for 1920 shows an increase of 1.4 per cent, the total farm acreage an increase of 8.8 per cent, and the acreage of improved land in farms an increase of 5.1 per cent. The greater part of the net increase in the number of farms, together with nearly all the increase in farm acreage, was reported from states lying west of the Mississippi River. In fact, the aggregate increases in these states were greater than the increases shown for the country as a whole, being offset to a considerable extent by decreases in the older agricultural states of the North. With the exception of Wisconsin, all of the states in the area lying east of the Mississippi River and north of the Ohio showed a decrease in the number of farms, while all the states lying west of the Mississippi River, except Iowa, Missouri, South Dakota, Nebraska, Kansas, and New Mexico, showed an increase in the number of farms. It is apparent, in general, that most of the increases between 1910 and 1920, both in the number of farms and in the farm acreage, took place in those sections of the country where there were still considerable areas of new land to be taken up and made into farms. Much of this new land, as a study of the detailed tables will show, was of relatively low quality, and much of it was returned as unimproved land, with the result that the percentage of farm land improved in 1920 was lower than in 1910.