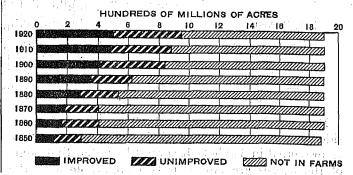

Farms and farm acreage: 1920 and 1910.—There were in the United States on January 1, 1920, 6,448,343 farms, containing 955,883,715 acres, of which 503,073,007 acres were improved, and 452,810,708 acres unimproved. Of this latter acreage 167,730,794 acres were reported as woodland and 285,079,914 acres as other unimproved land.

The land in farms in 1920 represented 50.2 per cent, or slightly more than one-half, of the total land area of the country. The improved land, which formed 52.6 per cent of the farm land, represented only a little over one-fourth (26.4 per cent) of the total land area of the country. The average size of the farms in the country as a whole was 148.2 acres and the average acreage of improved land per farm was 78.

ing, drainage, or irrigation, but a much larger part can never be used for agricultural purposes. The acreage of improved land in farms constitutes a somewhat better index of the agricultural development of

the country than does the total farm acreage, though much of the unimproved land in farms, including a part of the woodland, serves a useful agricultural purpose as pasture for live stock. 40 and familiar to be as

IMPROVED AND UNIMPROVED LAND IN FARMS, AND LAND NOT IN FARMS, BY STATES: 1920 AND 1910.

It appears from the returns of the enumerators and from information secured otherwise that a considerable number of tracts of farm land in certain parts of the country lay idle during the season of 1919 on account of the scarcity of farm labor; and because they were not operated during 1919, some of these tracts were not returned as farms at the census of 1920. It is believed that the area of farm land which was thus temporarily abandoned for agricultural purposes was too small to form any material percentage of the total farm acreage in the United States as a whole. It may have been large enough, however, to account for what would seem otherwise unduly large decreases in certain states or counties.