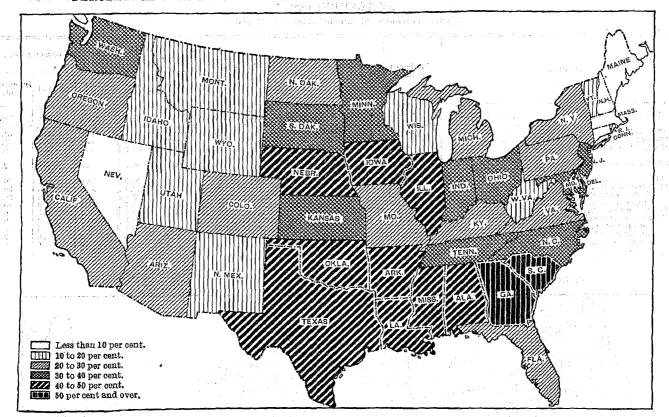

IMPROVED AND UNIMPROVED LAND IN FARMS, AND LAND NOT IN FARMS, BY STATES: 1920 AND 1910.

It appears from the returns of the enumerators and from information secured otherwise that a considerable number of tracts of farm land in certain parts of the country lay idle during the season of 1919 on account of the scarcity of farm labor; and because they were not operated during 1919, some of these tracts were not returned as farms at the census of 1920. It is believed that the area of farm land which was thus temporarily abandoned for agricultural purposes was too small to form any material percentage of the total farm acreage in the United States as a whole. It may have been large enough, however, to account for what would seem otherwise unduly large decreases in certain states or counties.