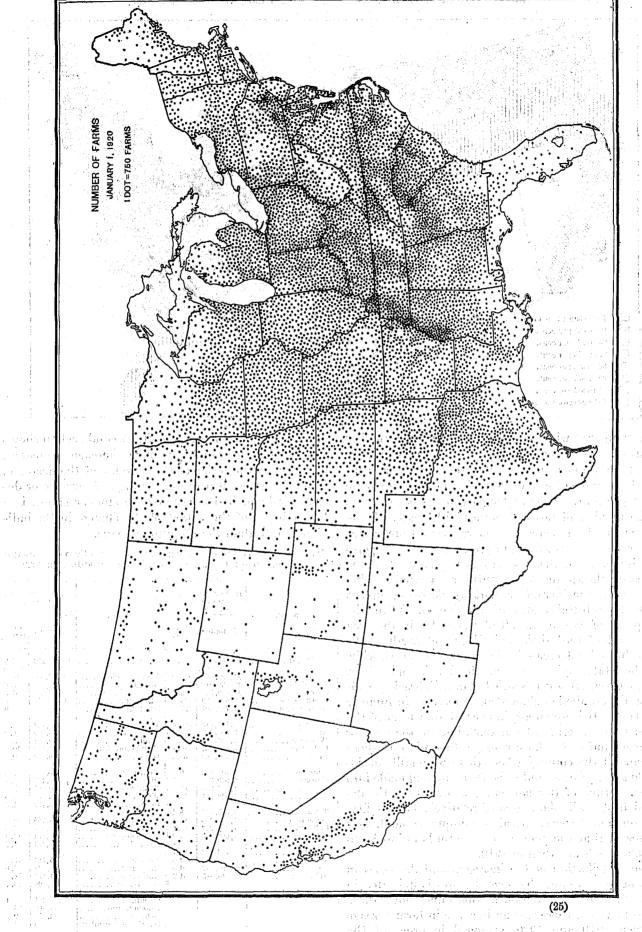

Farms and farm acreage: 1920 and 1910.—There were in the United States on January 1, 1920, 6,448,343 farms, containing 955,883,715 acres, of which 503,073,007 acres were improved, and 452,810,708 acres unimproved. Of this latter acreage 167,730,794 acres were reported as woodland and 285,079,914 acres as other unimproved land.

The land in farms in 1920 represented 50.2 per cent, or slightly more than one-half, of the total land area of the country. The improved land, which formed 52.6 per cent of the farm land, represented only a little over one-fourth (26.4 per cent) of the total land area of the country. The average size of the farms in the country as a whole was 148.2 acres and the average acreage of improved land per farm was 78.