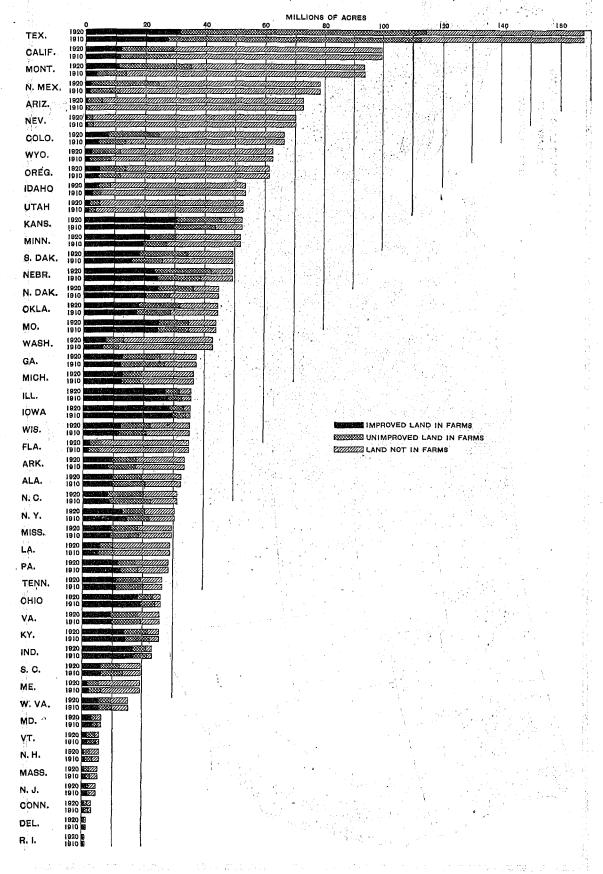

The distribution of the increases and decreases in farm acreage among the several states is indicated in Table 2. The first section of this table shows those states in which there was an increase in farm acreage between 1910 and 1920, arranged in order of the

amount of the increase, and the second section shows those states in which the farm acreage decreased, arranged in the order of the amount of the decrease. The table gives also the percentage of increase or decrease, which, in the case of the smaller states, is a better index of the extent of the change in the individual state than the absolute acreage.

TABLE 2.—STATES SHOWING AN INCREASE AND STATES SHOWING A DECREASE IN FARM ACREAGE BETWEEN 1910 AND 1920.

|              | INCREASE II         |              |                                                    | DECREASE IN<br>ACREAGE     |               |
|--------------|---------------------|--------------|----------------------------------------------------|----------------------------|---------------|
| STATE.       |                     |              | STATE.                                             | ]                          |               |
|              | Amount.             | Per<br>cent. |                                                    | Amount.                    | Per<br>cent.  |
| Total        | 94, 458, 683        | 18. 5        | Total                                              | 17, 373, 293               | 4.            |
| Montana      | 21, 525, 053        | 158.9        | North Carolina                                     | 2, 417, 393                | 10.8          |
| New Mexico   | 13, 139, 612        | 116.6        | Georgia                                            | 1,512,352                  | 5, 6          |
| Colorado     | 10, 929, 901        | 80.8         | New York                                           |                            | 6.3           |
| South Dakota | 8, 619, 599         | 33.1         | Alabama                                            | 1, 155, 456                | 5.6           |
| North Dakota | 7, 788, 101         | 27.4         | South Carolina                                     |                            | 8. (          |
| Arizona      | 4, 555, 513         | 365.4        | Virginia                                           | 934, 524                   | 4. 8          |
| Nebraska     | 3, 603, 454         | 9.3          | l Pannsylvania                                     | 929.319                    | 5.0           |
| Wyoming      | 3, 266, 341         | 38.2         | Maine                                              | 870,891                    | 13. 8         |
| Oklahoma     | 3, 092, 581         | 10:7         | New Hampshire                                      | 645,652                    | 19.9          |
| Idaho        | 3, 092, 269         | 58.5         | Ohio                                               | 589, 820                   | 2,4           |
| Minnesota    | 2, 545, 935         | 9, 2         | Kentucky                                           | 576, 355                   | 2.6           |
| Kansas       | 2, 040, 380         | 4.7          | Illinois                                           | 548, 162                   | 1.7           |
| Oregon       | 1,857,208           | 15.9         | Monnognon                                          | Kon on                     | 2.6           |
| Utah         | 1, 652, 711         | 48.6         | West Virginia.                                     | 456,652                    | 4, 6          |
| Texas        | 1 A A               |              | Iowa                                               | 455, 792                   | 1. 2          |
| Texas        | 1,585,554           | 1.4          |                                                    | Maria                      |               |
| Washington   | 1, 532, 485         | 13.1         | Vermont                                            | 427, 766                   | 9, 2          |
| California   | 1, 434, 223         | 5.1          | Louisiana                                          | 419, 659                   | 4.0           |
| Wisconsin    | 1,088,157           | 5, 2         | Massachusetts                                      | 381, 464                   | 13. 3         |
| Florida      | 793, 153            | 15.1         | Mississippi                                        | 360, 554                   | 1. 9          |
| Missouri     |                     | 0.5          | Nevada                                             | 357, 594                   | 13. 2         |
| Michigan     | 183, 431<br>92, 347 | 0.5          | Maryland                                           | 299, 141                   | 5. 9          |
| Arkansas     | 40, 675             | 0.2          | New Jersey                                         | 291, 272                   | 11. 3         |
|              | -,                  |              | Connecticut                                        | 286, 808                   | 13. 1         |
| h i          | e si se             |              | Indiana                                            | Lagran I                   |               |
|              |                     |              | Dhode Island                                       | 236, 491                   | 1, 1          |
| i            | 1                   | l            |                                                    | 111, 108                   | 25. 2<br>9. 1 |
| - 1          | 1                   | - 1          | District of Columbia                               | 99,000                     | 6. 5          |
|              |                     |              | Rhode Island<br>Delaware<br>District of Columbia . | 111, 708<br>94, 355<br>395 |               |

IMPROVED AND UNIMPROVED LAND IN FARMS, AND LAND NOT IN FARMS, BY STATES: 1920 AND 1910.

It appears from the returns of the enumerators and from information secured otherwise that a considerable number of tracts of farm land in certain parts of the country lay idle during the season of 1919 on account of the scarcity of farm labor; and because they were not operated during 1919, some of these tracts were not returned as farms at the census of 1920. It is believed that the area of farm land which was thus temporarily abandoned for agricultural purposes was too small to form any material percentage of the total farm acreage in the United States as a whole. It may have been large enough, however, to account for what would seem otherwise unduly large decreases in certain states or counties.