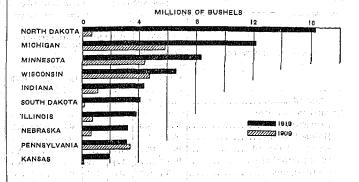

|              |              |

<sup>1</sup> Less than one-tenth of 1 per cent.

Rye.—The acreage of rye harvested in the United States in 1919 was 7,679,005 and the production was 75,992,223 bushels, as compared with 2,195,561 acres, producing 29,520,457 bushels, in 1909. The area harvested thus shows an increase of 5,483,444 acres, or 249.8 per cent, while the production shows an increase of 46,471,766 bushels, or 157.4 per cent. The value of the crop in 1919 was \$116,537,965.

A summary of the available census data with regard to the production of rye in the United States, beginning with the production of 1849, is given in Table 34. The principal data are also given, by divisions and states, in Tables 37, 38, and 39.

PRODUCTION OF RYE, 10 LEADING STATES: 1919 AND 1909.



TABLE 34.-RYE-SUMMARY FOR THE UNITED STATES: 1849 TO 1919.

[Figures for divisions and states in Tables 37, 38, and 39.]

| ITEM.                                                                                   | 1919                                     | 1909                                          | 1899                                            | 1889                                          | 1879                                          | 1869                                     | 1859                                 | 1849        |
|-----------------------------------------------------------------------------------------|------------------------------------------|-----------------------------------------------|-------------------------------------------------|-------------------