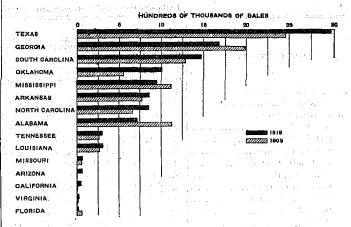

|                  |                  |                  |                           |

<sup>1</sup> Less than one-tenth of 1 per cent.

<sup>&</sup>lt;sup>2</sup> Less than one-hundredth of 1 per cent.

<sup>&</sup>lt;sup>3</sup> Less than 1 acre reported.

## COTTON AND COTTONSEED.

The acreage of cotton harvested in the United States in 1919 was 33,740,106, and the production was 11,376,130 running bales, as compared with 32,043,838 acres, producing 10,649,268 running bales in 1909. The estimated production of cottonseed in 1919 was 5,327,-721 tons, as compared with 5,324,622 tons in 1909. The value of the crop in 1919 (including cottonseed) was \$2,355,169,365.

PRODUCTION OF COTTON IN THE UNITED STATES: 1849 TO 1919.



PRODUCTION OF COTTON, 15 LEADING STATES: 1919 AND 1909.



A summary of the available census data with regard to the production of cotton in the United States, beginning with the production of 1849, is given in Table 105. The principal data are also given, by divisions and states, in Tables 106, 107, and 108.

TABLE 105.—COTTON—SUMMARY FOR THE UNITED STATES: 1849 TO 1919.

[Figures for divisions and states in Tables 106, 107 and 108.

| ITEM.                                                                                                                                             | 1919                                                  | 1909                                                         | 1899                                                        | 1889                                   | 1879                                   | 1869