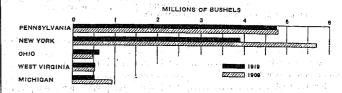

.24           | 0.24   | 2.05         | 0.86   | (    |  |

<sup>&</sup>lt;sup>1</sup> Less than one-tenth of 1 per cent.

Buckwheat.—The acreage of buckwheat harvested in the United States in 1919 was 742,627, and the production was 12,690,384 bushels, as compared with 878,048 acres, producing 14,849,332 bushels, in 1909. The area harvested thus shows a decrease of 15.4 per cent, while the production shows a decrease of 14.5 per cent. The value of the crop in 1919 was \$19,715,305.

A summary of the available census data with regard to the production of buckwheat in the United States, beginning with the production of 1849, is given in Table 40. The principal data are also given, by divisions and states, in Tables 41, 42, and 43.

PRODUCTION OF BUCKWHEAT, 5 LEADING STATES: 1919 AND 1909.



TABLE 40.—BUCKWHEAT—SUMMARY FOR THE UNITED STATES: 1849 TO 1919.

[Figures for divisions and states in Tables 41, 42, and 43.]

| <u> </u>                                                             | <u> </u>                               |                                               | <u> 168 - 164 - 164 - 164 - 164 - 164 - 164 - 164 - 164 - 164 - 164 - 164 - 164 - 164 - 164 - 164 - 164 - 164 - 164 - 164 - 164 - 164 - 164 - 164 - 164 - 164 - 164 - 164 - 164 - 164 - 164 - 164 - 164 - 164 - 164 - 164 - 164 - 164 - 164 - 164 - 164 - 164 - 164 - 164 - 164 - 164 - 164 - 164 - 164 - 164 - 164 - 164 - 164 - 164 - 164 - 164 - 164 - 164 - 164 - 164 - 164 - 164 - 164 - 164 - 164 - 164 - 164 - 164 - 164 - 164 - 164 - 164 - 164 - 164 - 164 - 164 - 164 - 164 - 164 - 164 - 164 - 164 - 164 - 164 -