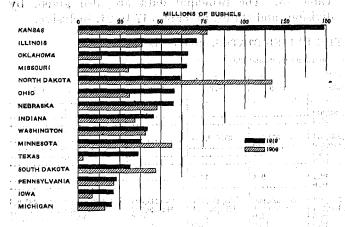

45, 403, 215<br>148, 475, 729<br>70, 890, 917<br>65, 761, 843<br>65, 210, 462<br>61, 540, 404<br>58, 124, 351<br>67, 843, 598<br>46, 207, 562<br>41, 837, 909<br>37, 616, 384 | 100. 0<br>15. 71<br>7. 50<br>6. 96<br>6. 90<br>6. 51<br>6. 15<br>6. 12<br>4. 78<br>4. 43<br>3. 98 | 1<br>2<br>3<br>4<br>5<br>6<br>7<br>8<br>9 | United States. North Dakota. Kansas. Minnesota. Nebraska. South Dakota. Washington Illinois. Indiana. Ohio. Missouri. | 116, 781, 886<br>77, 577, 115<br>57, 004, 412<br>47, 085, 745<br>47, 059, 590<br>40, 920, 390<br>37, 830, 732<br>38, 935, 972<br>30, 663, 704 | 100. 0<br>17. 09<br>11. 35<br>8 35<br>6. 98<br>6. 89<br>5. 99<br>5. 54<br>4. 97<br>4. 49<br>4. 37 |

PRODUCTION OF WHEAT IN THE UNITED STATES: 1849 TO 1919.



PRODUCTION OF WHEAT, 15 LEADING STATES: 1919 AND 1909.



Separate figures are given in Tables 16, 20, and 21 for spring and winter wheat. The difference between these two varieties is that the former is sown in the spring and matures within one season, while the latter, being hardened by cultivation, is sown in the fall and

rests in the ground all winter, after germinating, and is harvested the following summer. In states like New Mexico, Arizona, and southern California, however, where there is practically no winter, wheat may be sown in the fall and yet belong to the spring variety. Durum or macaroni wheat is a hardy variety of spring wheat noted for its resistance to drought and rust.

The transfer of land that would normally have been devoted to corn to the growing of wheat in 1919 appears to have been largely responsible for the greater