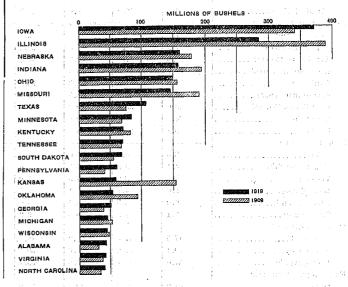

inly the result of a transfer of acreage from corn to winter wheat. At any rate, practically all of the decrease in the corn acreage occurred in states where both corn and winter wheat are important crops; and where there were decided increases in the winter wheat acreage.

PRODUCTION OF CORN IN THE UNITED STATES: 1849 TO 1919.



The production of corn in 1919 amounted to 2,345,832,507 bushels, as compared with 2,552,189,630 bushels in 1909. The value of the crop in 1919 was \$3,507,797,102.

A summary of the available census data with regard to the production of corn in the United States, beginning with the production of 1849, is given in Table 7. The principal data are also given, by divisions and states, in Tables 10, 11, and 12.

PRODUCTION OF CORN, 20 LEADING STATES: 1919 AND 1909.



TABLE 7.—CORN—SUMMARY FOR THE UNITED STATES: 1849 TO 1919.

[Figures for divisions and states in Tables 10, 11, and 12.]

|                                                                                                                               |                                             |                                                       |                                                      |                                                              |                                                       | ·                                       |       |                                         |
|-------------------------------------------------------------------------------------------------------------------------------|---------------------------------------------|---