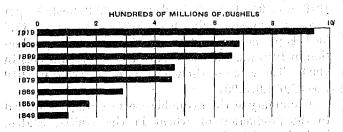

orth Dakota Ohio Nebraska Indiana Washington Minnesota | 945, 403, 215<br>148, 475, 729<br>70, 890, 917<br>65, 761, 843<br>65, 210, 462<br>61, 540, 404<br>58, 124, 351<br>67, 843, 598<br>46, 207, 562<br>41, 837, 909<br>37, 616, 384 | 100. 0<br>15. 71<br>7. 50<br>6. 96<br>6. 90<br>6. 51<br>6. 15<br>6. 12<br>4. 78<br>4. 43<br>3. 98 | 1<br>2<br>3<br>4<br>5<br>6<br>7<br>8<br>9 | United States. North Dakota. Kansas. Minnesota. Nebraska. South Dakota. Washington Illinois. Indiana. Ohio. Missouri. | 116, 781, 886<br>77, 577, 115<br>57, 004, 412<br>47, 085, 745<br>47, 059, 590<br>40, 920, 390<br>37, 830, 732<br>38, 935, 972<br>30, 663, 704 | 100. 0<br>17. 09<br>11. 35<br>8 35<br>6. 98<br>6. 89<br>5. 99<br>5. 54<br>4. 97<br>4. 49<br>4. 37 |

PRODUCTION OF WHEAT IN THE UNITED STATES: 1849 TO 1919.



PRODUCTION OF WHEAT, 15 LEADING STATES: 1919 AND 1909.



Separate figures are given in Tables 16, 20, and 21 for spring and winter wheat. The difference between these two varieties is that the former is sown in the spring and matures within one season, while the latter, being hardened by cultivation, is sown in the fall and

rests in the ground all winter, after germinating, and is harvested the following summer. In states like New Mexico, Arizona, and southern California, however, where there is practically no winter, wheat may be sown in the fall and yet belong to the spring variety. Durum or macaroni wheat is a hardy variety of spring wheat noted for its resistance to drought and rust.

The transfer of land that would normally have been devoted to corn to the growing of wheat in 1919