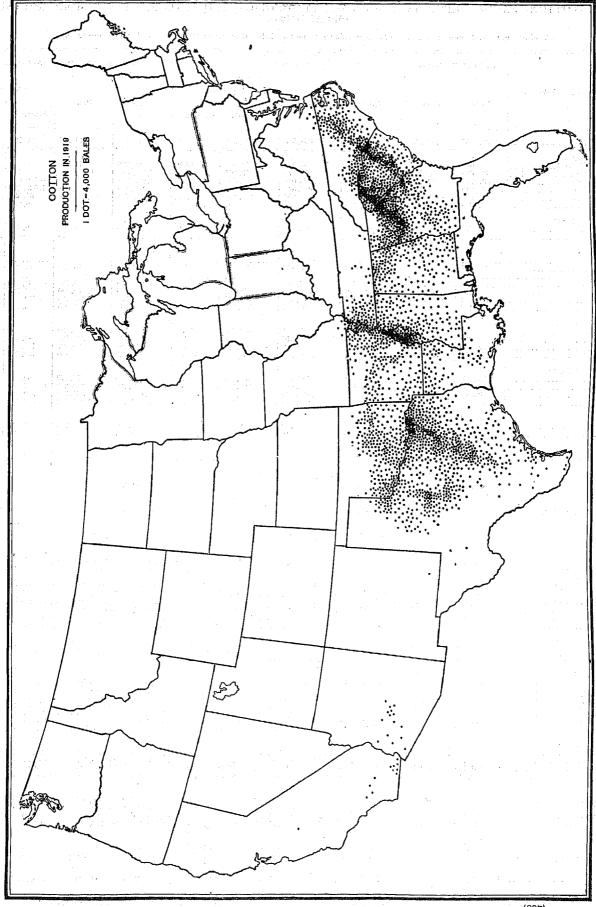

| \$15.27<br>\$13.34                                          |                                        |                                        |                                         | <b></b>                              | *******   |
| cottonseed formed of total value of all crops                                                                                                     | 16.0                                                  | 15.8                                                         | 13.0                                                        |                                        |                                        |                                         |                                      | )         |

<sup>1</sup> A minus sign (-) denotes decrease.



Table 106.—COTTON—FARMS REPORTING, ACREAGE, PRODUCTION, AND VALUE, BY DIVISIONS AND STATES: 1919 AND 1909.

|                                                                                                                  | FARMS RE                                                       | PORTING.                                                        |                                                                               | ACREAG                                                                          | E                                                                        |                                          | PRODUC                                                                     | TION OF LINT                                                               | CONTON (