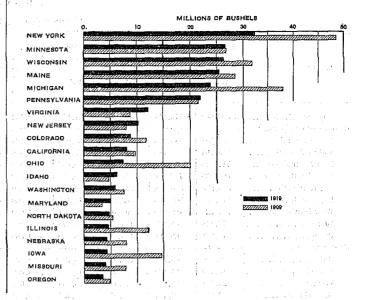

ng 389,194,965 bushels, in 1909. The area harvested thus shows a decrease of 417,152 acres, or 11.4 per cent, while the production shows a decrease of 98,767,385 bushels, or 25.4 per cent. The average yield per acre in 1919 was 89.3 bushels, as against 106.1 bushels in 1909. The value of the crop in 1919 was \$639,440,521. While potatoes constitute an important commercial crop in certain areas, they are grown in most cases for home use alone, or merely to supply a small local demand.

A summary of the available census data with regard to the production of potatoes in the United States, beginning with the production of 1849, is given in Table 84. The principal data are also given, by divisions and states, in Tables 87, 88, and 89.

PRODUCTION OF POTATOES, 20 LEADING STATES: 1919 AND 1909,



TABLE 84.—POTATOES—SUMMARY FOR THE UNITED STATES: 1849 TO 1919.

[Figures for divisions and states in Tables 87, 88, and 89.]

| ITEM.                                                                                                                           | 1919                           | 1909                                                      | 1899                                             | 1889                                                    | 1879                              | 1869                                   | 1859                              | 1849                                    |
|---------------------------------------------------------------------------------------------------------------------------------|--------------------------------|------------------