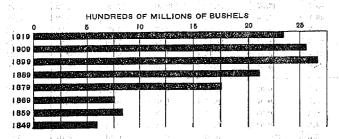

| 22.4         | 17.3          | 33.5       | 31.2         | 24.0         | 1.21         | 1.21                                          | 0.87         | 1.56         | 1.77         | 1.67          |  |

<sup>1</sup> Less than one-hundredth of 1 per cent.

Corn.—The acreage of corn harvested in the United States in 1919 was 87,771,600, as compared with 98,382,665 acres in 1909. The decrease appears to have been mainly the result of a transfer of acreage from corn to winter wheat. At any rate, practically all of the decrease in the corn acreage occurred in states where both corn and winter wheat are important crops; and where there were decided increases in the winter wheat acreage.

PRODUCTION OF CORN IN THE UNITED STATES: 1849 TO 1919.



The production of corn in 1919 amounted to 2,345,832,507 bushels, as compared with 2,552,189,630 bushels in 1909. The value of the crop in 1919 was \$3,507,797,102.

A summary of the available census data with regard to the production of corn in the United States, beginning with the production of 1849, is given in Table 7. The principal data are also given, by divisions and states, in Tables 10, 11, and 12.

PRODUCTION OF CORN, 20 LEADING STATES: 1919 AND 1909.



TABLE 7.—CORN—SUMMARY FOR THE UNITED STATES: 1849 TO 1919.

[Figures for divisions and states in Tables 10, 11, and 12.]

|                                                                                                                               |                                             |