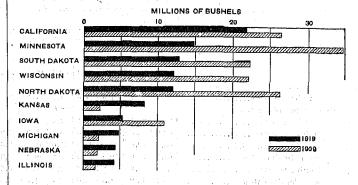

Za         | 0,41          | 0.53             | 0.18             | 0.33          |

Barley.—The acreage of barley harvested in the United States in 1919 was 6,472,888, and the production was 122,024,773 bushels, as compared with 7,698,706 acres, producing 173,344,212 bushels, in 1909. The area harvested thus shows a decrease of 1,225,818 acres, or 15.9 per cent, while the production shows a decrease of 51,319,439 bushels, or 29.6 per cent. The value of the crop in 1919 was \$160,427,255.

A summary of the available census data with regard to the production of barley in the United States, beginning with the production of 1849, is given in Table 28. The principal data are also given, by divisions and states, in Tables 31, 32, and 33.

PRODUCTION OF BARLEY, 10 LEADING STATES: 1919 AND 1909.



TABLE 28.—BARLEY—SUMMARY FOR THE UNITED STATES: 1849 TO 1919.

[Figures for divisions and states in Tables 31, 32, and 33.]

| 4 + 1 4 + 1 had 4 1 1 1 1 1 1 1 1 1 1 1 1 1 1 1 1 1 1