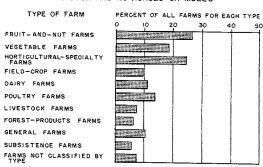

# DISTRIBUTION OF FARMS REPORTING AUTOMOBILES, MOTOR TRUCKS, AND TRACTORS BY TYPE OF FARM, FOR THE UNITED STATES: 1945 CENSUS

PERCENT OF FARMS REPORTING SPECIFIED CLASSES
OF WORK POWER, BY THE TYPE OF FARM, FOR THE
UNITED STATES: 1945 CENSUS

#### NO TRACTOR, HORSES, OR MULES

#### NO TRACTOR, ONE HORSE OR MULE

### NO TRACTOR AND TWO OR MORE HORSES AND/OR MULES

#### TRACTOR AND HORSES AND/OR MULES

## TRACTOR AND NO HORSES OR MULES