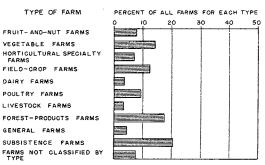

# DISTRIBUTION OF FARMS REPORTING AUTOMOBILES, MOTOR TRUCKS, AND TRACTORS BY TYPE OF FARM, FOR THE UNITED STATES: 1945 CENSUS

PERCENT OF FARMS REPORTING SPECIFIED CLASSES
OF WORK POWER, BY THE TYPE OF FARM, FOR THE
UNITED STATES: 1945 CENSUS