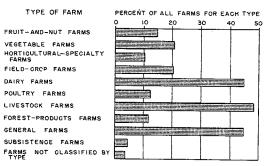

# DISTRIBUTION OF FARMS REPORTING AUTOMOBILES, MOTOR TRUCKS, AND TRACTORS BY TYPE OF FARM, FOR THE UNITED STATES: 1945 CENSUS

PERCENT OF FARMS REPORTING SPECIFIED CLASSES
OF WORK POWER, BY THE TYPE OF FARM, FOR THE
UNITED STATES: 1945 CENSUS