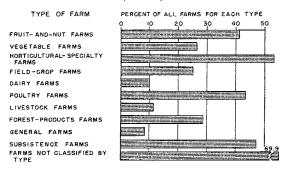

# DISTRIBUTION OF FARMS REPORTING AUTOMOBILES, MOTOR TRUCKS, AND TRACTORS BY TYPE OF FARM, FOR THE UNITED STATES: 1945 CENSUS

PERCENT OF FARMS REPORTING SPECIFIED CLASSES
OF WORK POWER, BY THE TYPE OF FARM, FOR THE
UNITED STATES: 1945 CENSUS