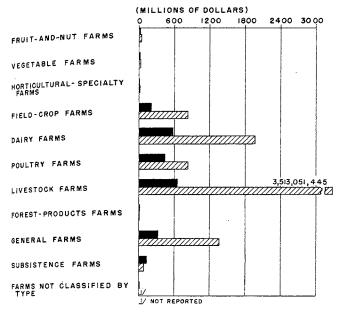

DISTRIBUTION OF COST OF FEED BOUGHT AND VALUE OF ALL LIVESTOCK AND LIVESTOCK PRODUCTS SOLD, BY TYPE OF FARM, FOR THE UNITED STATES: 1944

COST OF FEED BOUGHT
TOTAL VALUE OF LIVESTOCK AND LIVESTOCK PRODUCTS SOLD