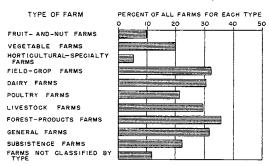

DISTRIBUTION OF COST OF FEED BOUGHT AND VALUE OF ALL LIVESTOCK AND LIVESTOCK PRODUCTS SOLD, BY TYPE OF FARM, FOR THE UNITED STATES: 1944

COST OF FEED BOUGHT
TOTAL VALUE OF LIVESTOCK AND LIVESTOCK PRODUCTS SOLD