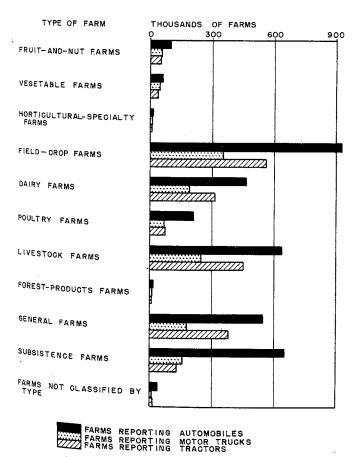

# DISTRIBUTION OF FARMS REPORTING AUTOMOBILES, MOTOR TRUCKS, AND TRACTORS BY TYPE OF FARM, FOR THE UNITED STATES: 1945 CENSUS

PERCENT OF FARMS REPORTING SPECIFIED CLASSES
OF WORK POWER, BY THE TYPE OF FARM, FOR THE
UNITED STATES: 1945 CENSUS