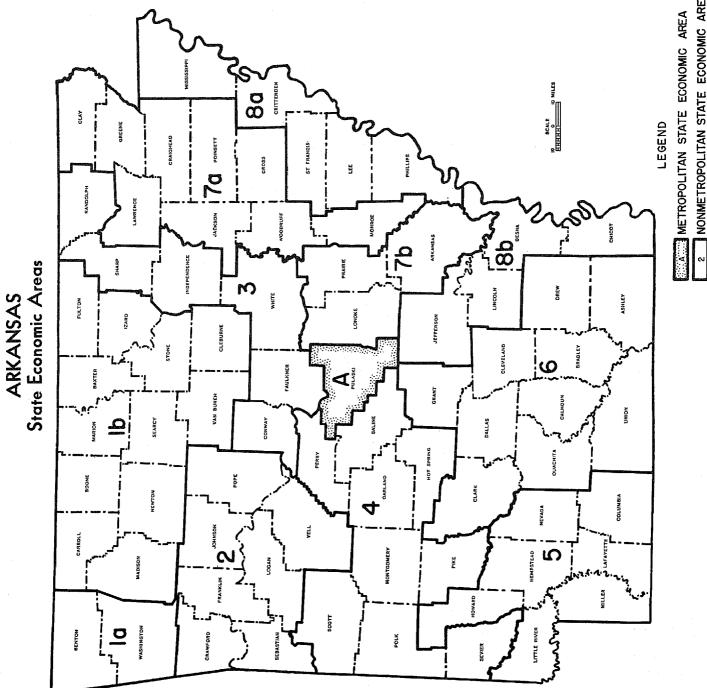

# Chapter C STATISTICS FOR STATE ECONOMIC AREAS

(151)

NONMETROPOLITAN STATE ECONOMIC AREA

#### Economic Area Table 1.—FARMS, FARM OPERATORS, AND FARM WOODLAND: CENSUS OF 1950 [Data, except for approximate land area, are based on reports for only a sample of farms. See text]

|                | [Data, except for approximate land                                             | area, are based on :       | reports for only a        | sample of farms.            | See text]               |                         |                         |
|----------------|--------------------------------------------------------------------------------|----------------------------|---------------------------|-----------------------------|-------------------------|-------------------------|-------------------------|
|                | Item<br>(For definitions and explanations, see text)                           | The State                  | Area Ja                   | Area 1b                     | Area 2                  | Areas 3 and A           | Area 4                  |
|                | FARMS AND ACREAGE                                                              |                            |                           |                             |                         |                         |                         |
| 1              | Farms                                                                          | 182, 386                   | 10,129                    | 21, 264                     | 14, 342                 | 19,618                  | 12,041                  |
| 2<br>3         | Approximate land area                                                          | 33,712,000<br>56.0         | 1,183,360<br>76.7         | 5,004,160<br>60.4           | 3, 130, 240<br>51. 0    | 3, 217, 280<br>69. 4    | 4,083,840<br>89.4       |
| 4              | Land in farmsacres                                                             | 18,867,915                 | 907,496                   | 3,021,668                   | 1,597,620               | 2, 232, 422             | 1, 202, 615             |
|                | FARM OPERATORS                                                                 |                            |                           |                             |                         |                         |                         |
| 5              | Off-farm work:<br>Working off their farm,                                      |                            |                           |                             |                         |                         |                         |
| 6<br>7         | totaloperators reporting.<br>1 to 99 days                                      | 73,033<br>34,807<br>38,226 | 4,321<br>1,782<br>2,539   | 9,196<br>3,958<br>5,238     | 7,012<br>2,610<br>4,402 | 8,068<br>3,434<br>4,634 | 6,244<br>1,761          |
| 8              | Not working off their farmoperators reporting.                                 | 106, 336                   | 5,693                     | 11,829                      | 7, 188                  | 11,133                  | 4,483<br>5,597          |
| 9              | Operators by age:<br>Under 25 yearsoperators reporting.                        | 7,633                      | 170                       | 736                         | 280                     | 651                     | 195                     |
| 10<br>11<br>12 | 25 to 34 years                                                                 | 28,644<br>41,155<br>37,183 | 1,360<br>1,984<br>2,164   | 3,452<br>4,677<br>4,257     | 1,913<br>3,104<br>3,136 | 3,063<br>4,590<br>3,902 | 1,572<br>2,721          |
| 13             | 55 to 64 years                                                                 | 51,243                     | 2, 119                    | 3, 915                      | 2,705                   | 3,473                   | 2, 576<br>2, 369        |
| 14<br>15       | 65 years and over                                                              | 23, 377<br>47.2            | 1,752<br>50.4             | 3,079<br>48.0               | 2, 181<br>49. 3         | 2,431<br>47.4           | 1,844<br>49,6           |
| 16             | Operators not reporting agenumber.                                             | 13, 151                    | 580                       | 1, 148                      | 1,023                   | 1,508                   | 764                     |
| 17<br>18       | Operators by year began operation of present farm:<br>1950 and 1940            | 40, 198                    | 1, 712                    | 3,459                       | 2, 445                  | 3, 483                  | 1,563                   |
| 19             | enumerationoperators reporting<br>April 1949operators reporting.               | 26,956<br>785              | 1,322<br>87               | 2,551<br>150                | 1,682<br>65             | 2, 272<br>95            | 1,103<br>65             |
| 20             | May 1949                                                                       | 375                        | 65                        | 70                          | 40                      | 45                      | 60                      |
| 21<br>22       | June 1949July 1949July 1949                                                    | 362<br>409                 | 80<br>50                  | 70<br>110                   | 75<br>46                | 40<br>31                | 30<br>55                |
| 23             | August 1949operators reporting.                                                | 526                        | 105                       | 150                         | 75                      | 25                      | 30                      |
| 24<br>25       | September 1949operators reporting<br>October 1949operators reporting.          | 651<br>777                 | 140                       | 125<br>156                  | 110<br>90               | 65<br>101               | -46<br>35               |
| 26<br>27       | November 1949December 1949December 1949                                        | 1,611<br>2,462             | 150<br>85                 | 260<br>326                  | 165<br>145              | 160<br>245              | )15<br>101              |
| 28             | January 1950                                                                   | 13, 131                    | 180                       | 558                         | 516                     | 948                     | 265                     |
| 29<br>30       | February 1950<br>March 1950                                                    | 2,052<br>2,195             | 100<br>125                | 196<br>260                  | 150<br>105              | 191<br>150              | 120<br>100              |
| 31<br>32       | April to date of enumera-<br>tion, 1950operators reporting.                    | 661                        | 50                        | 75                          | 65                      | 45                      | 41                      |
| 33             | 1950 with month not reportedoperators reporting.                               | 959                        | 15                        | 65                          | 35                      | 131                     | 40                      |
| 33<br>34<br>35 | 1948operators reporting.<br>1947                                               | 14,608<br>14,457<br>13,636 | 835<br>910<br>846         | 1, 573<br>1, 737<br>1, 923  | 1,050<br>1,098<br>1,047 | 1,365<br>1,485<br>1,415 | 888<br>972<br>991       |
| 36             | 1941 to 1945                                                                   | 30, 825                    | 2,083                     | 3,910                       | 2, 513                  | 3,347                   | 2, 284                  |
| 37<br>38       | 1936 to 1940                                                                   | 18,979<br>36,054           | 1,071<br>2,157            | 2,200<br>5,110              | 1,670<br>3,261          | 2,109<br>4,203          | 1,294                   |
| 39<br>40       | Average year of occupancy                                                      | 1940<br>13,629             | 1939                      | 1939<br>1,352               | 1939                    | 1939                    | 3,024<br>1938           |
|                | Residence and relationship to landlord; <sup>1</sup>                           | 101000                     | 010                       | 1,000                       | 1,600                   | 2,211                   | 1,025                   |
| 41             | Tenants and part owners with<br>landlord living on a farm,operators reporting. | 42, 791                    | 950                       | 0 705                       | 1.45                    | 5.005                   |                         |
| 42             | Tenants and part owners<br>related to landlordoperators reporting.             | 12,474                     | 436                       | 2,325                       | 1,431                   | 3,085                   | 828<br>482              |
|                | FARM WOODLAND                                                                  |                            |                           |                             |                         | 1,100                   | 304                     |
| 43             | FARM WOODLAND Any woodlandfarms reporting.                                     | 100, 797                   | E 000                     | 10 000                      |                         |                         | <b>.</b>                |
| 44<br>45       | Woodland pastured                                                              | 66, 856<br>3, 239, 040     | 6,922<br>5,418<br>229,084 | 17,889<br>13,217<br>861,148 | 8,665<br>6,863          | 13,016<br>9,385         | 9, 183<br>6, 625        |
| 46             | Under 10 acres                                                                 | 15,089                     | 1,290                     |                             | 329,197                 | 442,638                 | 298,899                 |
| 47<br>48       | 10 to 19 acres                                                                 | 15, 771 20, 375            | 1,140                     | 1,995<br>2,245<br>3,993     | 1,425<br>1,245          | 1,970<br>1,836          | 1,315<br>1,340<br>2,104 |
| 49             | 50 to 99 acrea                                                                 | 9,959                      | 785                       |                             | 2,356                   | 3,096                   | 2, 176                  |
| 50<br>51       | 100 to 199 acres                                                               | 5,062<br>2,148             | 421<br>145                | 2,671<br>1,504              | 1,074                   | 1,394<br>735            | 1,105                   |
| 52             | 500 acres and over                                                             | 452                        | 145                       | 663  <br>146                | 205  <br>38             | 309<br>45               | 153<br>51               |
| 53             | Woodland not pastured,farms reporting.                                         | 56,061                     | 2,781                     | 9,654                       | 3, 229                  | 6,827                   | 4,675                   |
| 54<br>55       | acres.<br>Under 10 acresfarms reporting                                        | 3, 536, 366<br>10, 604     | 114,095<br>676            | 711,901<br>1,175            | 155, 337<br>610         | 373,890<br>1,440        | 238,484<br>780          |
| 56<br>57       | 10 to 19 acresfarma reporting.<br>20 to 49 acresfarma reporting.               | 10,034<br>17,486           | 625                       | 1,291                       | 605                     | 1, 237                  | 791                     |
| 58             | 50 to 99 acres                                                                 | 9,450                      | 776<br>381                | 2,900<br>2,122              | 1,205<br>481            | 2,136<br>1,073          | 1,672<br>816            |
| 59<br>60       | 100 to 199 acres                                                               | 5, 439<br>2, 315           | 250<br>71                 | 1,459                       | 210                     | 635                     | 452                     |
| 61             | 500 acres and over                                                             | 733                        | 8                         | 607<br>100                  | 82<br>36                | 265  <br>41             | 139<br>25               |
| 1              | Figure valate to all terrets and and and a line to be a set                    |                            |                           |                             |                         |                         |                         |

# Economic Area Table 1.---FARMS, FARM OPERATORS, AND FARM WOODLAND: CENSUS OF 1950---Continued

. [Data, except for approximate land area, are based on reports for only a sample of farms. See text]

|                        | Item<br>(For definitions and explanations, see text)                                                                                                | Area 5                           | Área б                           | Area 7a                           | Area 7b                        | Area 8a                           | Area 8b                          |
|------------------------|-----------------------------------------------------------------------------------------------------------------------------------------------------|----------------------------------|----------------------------------|-----------------------------------|--------------------------------|-----------------------------------|----------------------------------|
|                        | FARMS AND ACREAGE                                                                                                                                   |                                  |                                  |                                   |                                |                                   |                                  |
| 1                      | Farms                                                                                                                                               | 13, 573                          | 16,788                           | 27,799                            | 7, 118                         | 25, 994                           | 13,72                            |
| 2 3                    | Approximate land areaacres<br>Proportion in farmspercent                                                                                            | 2, 833, 280<br>53. 4             | 4,875,520<br>31.6                | 3,694,080<br>76.0                 | 1,605,760<br>70.8              | 2, 242, 560<br>80, 6              | 1,841,92<br>60.0                 |
| 4 1                    | Land in farms,acres                                                                                                                                 | 1,512,032                        | 1, 538, 397                      | 2,807,422                         | 1,136,439                      | 1,807,155                         | 1, 104, 649                      |
| ł                      | FARM OPERATORS                                                                                                                                      |                                  |                                  |                                   |                                |                                   |                                  |
| 5                      | Off-farm work:<br>Working off their farm,                                                                                                           |                                  |                                  |                                   |                                |                                   |                                  |
| 6<br>7<br>8            | totaloperators reporting<br>1 to 99 daysoperators reporting<br>100 days or moreoperators reporting<br>Not working off their farmoperators reporting | 6,059<br>2,411<br>3,648<br>7,192 | 8,219<br>3,051<br>5,168<br>8,173 | 8,856<br>5,573<br>3,283<br>18,534 | 2,257<br>1,316<br>941<br>4,751 | 8,641<br>6,205<br>2,436<br>17,013 | 4,160<br>2,700<br>1,454<br>9,230 |
| , (                    | Deerators by age:<br>Under 25 years                                                                                                                 | 360                              | 456                              | 1.540                             |                                |                                   |                                  |
|                        | 25 to 34 years                                                                                                                                      | 1,662<br>2,859                   | 456<br>1,990<br>3,706            | 1,540<br>5,347<br>6,938           | 311<br>1,334                   | 2,113<br>4,819                    | 821<br>2,132                     |
| 12                     | 45 to 54 years                                                                                                                                      | 2,814<br>2,590                   | 3,288<br>3,050                   | 5,386<br>4,055                    | 1,742<br>1,369<br>1,160        | 5,90B<br>5,472                    | 2,926<br>2,819                   |
| 14<br>15               | 65 years and overyears                                                                                                                              | 2,058                            | 2,960<br>49.9                    | 2,449                             | 771                            | 3,550 2,280                       | 2,257<br>1,572                   |
| 16                     | Operators not reporting agenumber                                                                                                                   | 1,230                            | 1,338                            | 44.4<br>2,084                     | 45.7<br>431                    | 43.9<br>1,852                     | 46.3<br>1,193                    |
| 17<br>18               | perators by year began operation of present farm:<br>1950 and 1940                                                                                  | 1,964                            | 2,183                            | 7,939                             | 1,456                          | 9,959                             | 4,035                            |
| 19                     | enumeration                                                                                                                                         | 1,344                            | 1,422                            | 5, 117                            | 811                            | 5,667                             | 2,665                            |
| 20                     | April 1949                                                                                                                                          | 62<br>10                         | 40<br>25                         | 95<br>30                          | 35<br>15                       | 61<br>5                           | 30<br>10                         |
| 21<br>22<br>23         | June 1949                                                                                                                                           | 15<br>15<br>10                   | 11<br>16<br>31                   | 15<br>20<br>50                    | 15<br>15                       | 11<br>40<br>35                    | 15<br>11<br>20                   |
| 24                     | September 1949                                                                                                                                      | 25                               | 40                               | 35                                | 5                              | 40                                | 20                               |
| 26<br>27               | October 1949operators reporting.<br>November 1949December 1949December 1949                                                                         | 75  <br>160<br>130               | 60<br>130<br>130                 | 60<br>180<br>311                  | 15<br>35<br>62                 | 60<br>141<br>561                  | 35<br>115<br>366                 |
| 28                     | January 1950                                                                                                                                        | 569                              | 572                              | 3, 295                            | 478                            |                                   |                                  |
| 29<br>30               | February 1950                                                                                                                                       | 85                               | 106<br>116                       | 396<br>400                        | 70                             | 4,401 396                         | 1,349<br>242                     |
| 31                     | April to date of enumera-<br>tion, 1950pering                                                                                                       | 15                               | 60                               | 85                                | 31<br>20                       | 555<br>150                        | 256<br>55                        |
| 32                     | 1950 with month not reportedoperators reporting.                                                                                                    | 76                               | 85                               | 145                               | 15                             | 211                               | 141                              |
| 33<br>34<br>35         | 1948operators reporting.<br>1947operators reporting.<br>1946operators reporting.                                                                    | 907<br>954<br>930                | 1,119<br>1,103<br>1,166          | 2,415<br>2,303<br>2,160           | 597<br>495<br>526              | 2, 575<br>2, 225<br>1, 684        | 1,284<br>1,175<br>948            |
| 36                     | 1941 to 1945                                                                                                                                        | 2, 317                           | 2,769                            | 4,641                             | 1,268                          | 3,552                             | 2, 141                           |
| 38                     | 1935 and earlier                                                                                                                                    | 1,464<br>3,941                   | 2,049<br>5,043                   | 2, 723<br>3, 746                  | 842<br>1,258                   | 2, 182<br>2, 606                  | 1,375<br>1,705                   |
| 39<br>40               | Average year of occupancy                                                                                                                           | 1937<br>1,096                    | 1937<br>1,356                    | 1942<br>1,872                     | 1941<br>676                    | 1944<br>1,211                     | 1943<br>1,057                    |
| 41 R                   | esidence and relationship to landlord: <sup>1</sup><br>Tenants and part owners with                                                                 |                                  |                                  |                                   |                                |                                   |                                  |
| 12                     | landlord living on a farm                                                                                                                           | 2,652                            | 2, 139                           | 8,732                             | 2,047                          | 13, 140                           | 5,462                            |
|                        | related to landlordperators reporting.                                                                                                              | 969                              | 950                              | 3, 126                            | 774                            | 1,954                             | 675                              |
|                        | FARM WOODLAND                                                                                                                                       |                                  |                                  |                                   |                                |                                   |                                  |
| 13   A<br>44   W<br>15 | ny woodlandfarms reporting.<br>oodland pasturedarea                                                                                                 | 8,572<br>5,430<br>254,933        | 11,057<br>5,533<br>236,808       | 12,462<br>7,678<br>307,715        | 4,017<br>2,416<br>111,171      | 4,705<br>2,105<br>65,349          | 4,309<br>2,186<br>102,098        |
| 46                     | Under 10 acresfarms reporting,                                                                                                                      | 1,280                            | 1,596                            | 2,045                             | 612                            | 866                               | 695                              |
| 17<br>18               | 10 to 19 acres                                                                                                                                      | 1,226<br>1,714                   | 1,406<br>1,467                   | 1,793<br>2,287                    | 498<br>730                     | 505<br>444                        | 537<br>491                       |
| 9                      | 50 to 99 acres                                                                                                                                      | 701<br>317                       | 525<br>358                       | 946<br>347                        | 326                            | 181                               | 251                              |
| 50<br>51<br>52         | 200 to 499 acres                                                                                                                                    | 145<br>47                        | 134<br>47                        | 221<br>39                         | 169<br>66<br>15                | 66<br>35<br>8                     | 120<br>72<br>20                  |
|                        | oodland not pasturedacres.                                                                                                                          | 5,173<br>309,299                 | 7,859                            | 7,107                             | 2, 370                         | 3,512                             | 2,874                            |
| 54<br>55               | acres<br>Under 10 acresfarms reporting                                                                                                              | 980                              | 490,458<br>1,285                 | 465,034<br>1,596                  | 177, 330<br>350                | 252,245<br>1,062                  | 248,293<br>650                   |
| 56                     | 10 to 19 acresfarms reporting<br>20 to 49 acresfarms reporting                                                                                      | 990<br>1,540                     | 1,535<br>2,640                   | 1,350<br>2,115                    | 447<br>766                     | 755<br>761                        | 408<br>975                       |
| B                      | 50 to 99 acresfarms reporting                                                                                                                       | 945                              | 1,372                            | 1,028                             | 432                            | 454                               | 346                              |
| 0<br>0                 | 100 to 199 acresfarms reporting<br>200 to 499 acresfarms reporting                                                                                  | 494<br>151                       | 667<br>264                       | 582<br>321                        | 207<br>110                     | 210<br>161                        | 273<br>144                       |
| 51                     | 500 acres and overfarms reporting                                                                                                                   | 73                               | 96                               | 115                               | 58                             | 109                               | 78                               |