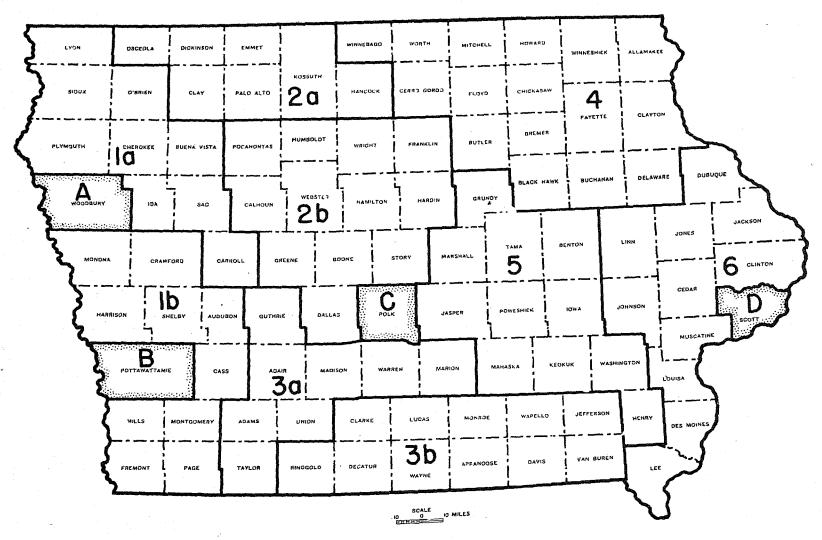

## Economic Area Table 1.—FARMS, FARM OPERATORS, AND FARM WOODLAND: CENSUS OF 1950 [Data, except for approximate land area, are based on reports for only a sample of farms. See text]

|                            | Item (For definitions and explanations, see text)                                                                                      | · The State                                             | Area la                                          | Areas 1b, A, and B                               | Area 2a                                        | Areas 2b and C                                     |
|----------------------------|----------------------------------------------------------------------------------------------------------------------------------------|---------------------------------------------------------|--------------------------------------------------|--------------------------------------------------|------------------------------------------------|----------------------------------------------------|
|                            | FARMS AND ACREAGE                                                                                                                      |                                                         |                                                  |                                                  |                                                |                                                    |
| 1                          | Farmsnumber                                                                                                                            | 203,155                                                 | 19,067                                           | 25,462                                           | 12,599                                         | 28,308                                             |
| 2<br>3                     | Approximate land area                                                                                                                  | 35,868,800<br>95.6                                      | 3,533,440<br>97.7                                | 4,776,320<br>95.9                                | 2,467,840<br>97.7                              | 4,812,800<br>95.7                                  |
| 4                          | Land in farmsacres.                                                                                                                    | 34, 284, 909                                            | 3,453,513                                        | 4,580,863                                        | 2,411,254                                      | 4,606,802                                          |
|                            | FARM OPERATORS                                                                                                                         | ,                                                       |                                                  |                                                  |                                                |                                                    |
| 5                          | Off-farm work: Working off their farm, totaloperators reporting                                                                        | 51,095                                                  | 3,582                                            | 6,017                                            | 2,601                                          | 7,616                                              |
| 6<br>7<br>8                | l to 99 daysoperators reporting. 100 days or moreoperators reporting. Not working off their farmoperators reporting.                   | 32,144<br>18,951<br>145,098                             | 2,552<br>1,030<br>15,142                         | 3,771<br>2,246<br>18,580                         | 2,026<br>575<br>9,586                          | 4,798<br>2,818<br>19,551                           |
| 9<br>10<br>11<br>12<br>13  | Operators by age:   Under 25 years.                                                                                                    | 7,194<br>39,191<br>47,893<br>45,002<br>35,029<br>20,486 | 617<br>4,235<br>4,783<br>4,473<br>2,994<br>1,247 | 971<br>5,128<br>6,093<br>5,520<br>4,280<br>2,430 | 476<br>2,606<br>3,220<br>2,923<br>1,974<br>979 | 1,235<br>5,497<br>6,436<br>6,353<br>4,959<br>2,635 |
| 15<br>16                   | Operators not reporting agenumber.                                                                                                     | 46.0<br>8,360                                           | 44.3<br>718                                      | 45.6<br>1,040                                    | 44.8<br>421                                    | 45.7<br>1,193                                      |
| 17<br>18                   | Operators by year began operation of present farm: 1950 and 1949                                                                       | 28,473                                                  | 2,354                                            | 3,624                                            | 1,582                                          | 3,900                                              |
| 19<br>20                   | enumerationoperators reporting April 1949operators reporting May 1949operators reporting                                               | 14,434<br>571<br>211                                    | 1,071<br>50                                      | 1,916<br>90<br>55                                | 685<br>15                                      | 1,903<br>115<br>15                                 |
| 21<br>22<br>23             | June 1949operators reporting July 1949operators reporting Auguat 1949operators reporting.                                              | 170<br>101<br>110                                       | 15<br>5<br>5                                     | 15<br>31<br>20                                   | 20                                             | 10                                                 |
| 24<br>25<br>26<br>27       | September 1949operators reporting October 1949operators reporting. November 1949operators reporting. December 1949operators reporting. | 241<br>215<br>401<br>472                                | 20<br>10<br>20<br>30                             | 20<br>20<br>40<br>72                             | 10<br>5<br>10                                  | 55<br>50<br>50                                     |
| 28<br>29<br>30             | January 1950operators reporting February 1950operators reporting March 1950operators reporting.                                        | 1,173<br>906<br>9,072                                   | 70<br>30<br>756                                  | 131<br>121<br>1,151                              | 30<br>45<br>510                                | 160<br>55<br>1,248                                 |
| 31<br>32                   | April to date of enumera-<br>tion, 1950operators reporting.<br>1950 with month not reportedoperators reporting.                        | 235<br>556                                              | 15<br>45                                         | 65<br>85                                         | 40                                             | 25<br>110                                          |
| 33<br>34<br>35             | 1948operators reporting 1947operators reporting 1946operators reporting                                                                | 15,596<br>14,651<br>14,205                              | 1,619<br>1,484<br>1,430                          | 2,100<br>1,998<br>2,112                          | 932<br>933<br>938                              | 2,185<br>2,058<br>1,795                            |
| 36<br>37<br>38<br>39<br>40 | 1941 to 1945                                                                                                                           | 42,568<br>25,905<br>51,319<br>1938<br>10,438            | 4,252<br>2,442<br>4,702<br>1939<br>784           | 5,567<br>2,645<br>5,970<br>1939<br>1,446         | 2,898<br>1,644<br>2,979<br>1939<br>693         | 6,114<br>3,749<br>6,983<br>1939<br>1,524           |
|                            | FARM WOODLAND                                                                                                                          |                                                         |                                                  |                                                  |                                                |                                                    |
| 41<br>42<br>43             | Any woodland                                                                                                                           | 53,607<br>43,190<br>1,925,965                           | 1,984<br>1,202<br>44,139                         | 6,117<br>4,650<br>166,618                        | 1,250<br>837<br>19,736                         | 4,715<br>3,937<br>167,257                          |
| 44<br>45<br>46             | 10 to 19 acres                                                                                                                         | 7,483<br>7,992<br>14,387                                | 481<br>182<br>241                                | 919<br>1,043<br>1,604                            | 386<br>141<br>166                              | 750<br>637<br>1,312                                |
| 47<br>48<br>49<br>50       | 100 to 199 acres                                                                                                                       | 8,658<br>3,776<br>857<br>37                             | 180<br>96<br>22                                  | 751<br>285<br>46<br>2                            | 127<br>16<br>1                                 | 866<br>320<br>52                                   |
| 51<br>52<br>53             |                                                                                                                                        | 17,648<br>418,289<br>7,114                              | 868<br>8,703<br>688                              | 2,279<br>57,622<br>947                           | 538<br>4,174<br>395                            | 1,146<br>25,707<br>576                             |
| 54<br>55<br>56             | 10 to 19 acres                                                                                                                         | 4,124<br>4,292<br>1,457                                 | 65<br>68<br>32                                   | 513<br>532<br>194                                | 10 <u>1</u><br>35<br>6                         | 211<br>252<br>54                                   |
| 57<br>58<br>59             | 100 to 199 acres                                                                                                                       | 521<br>108<br>32                                        | 15                                               | 60<br>26<br>7                                    | 1                                              | 42<br>11                                           |

### STATISTICS FOR STATE ECONOMIC AREAS

Economic Area Table 1.—FARMS, FARM OPERATORS, AND FARM WOODLAND: CENSUS OF 1950—Continued

[Data, except for approximate land area, are based on reports for only a sample of farms. See text]

#### Economic Area Table 2.—FARM LABOR: CENSUS OF 1950

[Data are based on reports for only a sample of farms. See text]

| ===                              | Item (For definitions and explanations, see text)                                                                                                                                                        | The State                                      | Area la                               | Areas lb,<br>A, and B             | Area 2a                           | Areas 2b<br>and C                 |
|----------------------------------|----------------------------------------------------------------------------------------------------------------------------------------------------------------------------------------------------------|------------------------------------------------|---------------------------------------|-----------------------------------|-----------------------------------|-----------------------------------|
| 1                                | FARM WORKERS WEEK PRECEDING ENUMERATION  Family and/or hired workers                                                                                                                                     | 187, 161                                       | 17,749                                | 23, 475                           | 11, 453                           | 25,757                            |
| 1<br>2<br>3<br>4                 | persons.  Average per farm reportingpersons.  Family workers, including operator                                                                                                                         | 336, 324<br>1, 8<br>185, 270<br>296, 194       | 32,600<br>1.8<br>17,554<br>28,180     | 41,518<br>1.8<br>23,148<br>35,581 | 21,024<br>1.8<br>11,303<br>18,500 | 43,547<br>1,7<br>25,476<br>37,815 |
| 5<br>6<br>7<br>8                 | Operators working 1 or more hours                                                                                                                                                                        | 180, 455<br>20, 345<br>28, 344                 | 17, 179<br>1, 443<br>2, 355           | 22, 539<br>2, 778<br>3, 849       | 10,958<br>1,092<br>1,927          | 24,884<br>3,402<br>4,782          |
| 9<br>10<br>11                    | 35 to 54 hours                                                                                                                                                                                           | 35, 647<br>96, 119<br>22, 700                  | 3, 195<br>10, 186<br>1,888            | 4,072<br>11,840<br>2,923          | 2,717<br>5,222<br>1,641           | 5,506<br>11,194<br>3,424          |
| 12                               | Unpaid members of operator's family working 15 hours or more                                                                                                                                             | 78,722<br>115,739                              | 7,272<br>11,001                       | 8,978<br>13,042                   | 4,982<br>7,542                    | 8,983<br>12,931                   |
| 14<br>15<br>16                   | working 15 hours or more or not reportingnumber of farms.  Hirod workers                                                                                                                                 | 124, 433<br>30, 845<br>40, 130                 | 11,795<br>3,626<br>4,420              | 16,484<br>4,084<br>5,937          | 7,617<br>2,056<br>2,524           | 19,325<br>4,398<br>5,732          |
| 17<br>18<br>19                   | Hegular workers (to be employed 150 days or more)                                                                                                                                                        | 24, 487<br>30, 013<br>21, 345                  | 2,979<br>3,488<br>2,630               | 3, 253<br>4, 223<br>2, 870        | 1,719<br>2,048<br>1,474           | 3,523<br>4,303<br>3,092           |
| 20<br>21<br>22                   | 2 workers                                                                                                                                                                                                | 2, 369<br>621<br>111<br>41                     | 281<br>62<br>3                        | 287<br>71<br>19<br>6              | 198<br>39<br>B                    | 305<br>105<br>15                  |
| 23<br>24<br>25                   | 10 or more workers                                                                                                                                                                                       | 8, 102<br>10, 117                              | 821<br>932                            | 1, 143<br>1,714                   | 430<br>476<br>393                 | 1, 178<br>1, 429<br>1, 057        |
| 26<br>27<br>28                   | 1 worker                                                                                                                                                                                                 | 7, 118<br>704<br>225<br>43                     | 727<br>82<br>12                       | 1,031<br>57<br>41<br>7            | 393<br>31<br>5<br>1               | 97<br>17<br>6                     |
| 29<br>30<br>31                   | 10 or more workers                                                                                                                                                                                       | 12<br>28,954                                   | 3, 431                                | 3,757                             | 1,906                             | 4, 117<br>21, 359                 |
| 32<br>33<br>34<br>35             | Family workers only                                                                                                                                                                                      | 156, 316<br>88, 757<br>4, 089<br>1, 891        | 14, 123<br>8,073<br>311<br>195        | 19,391<br>11,862<br>481<br>327    | 9, 397<br>5, 120<br>295<br>150    | 13,741<br>495<br>281              |
| 36<br>37                         | Operator and hired workers only                                                                                                                                                                          | 726<br>22, 743                                 | 2, 209<br>64<br>2, 805                | 2,308<br>128<br>12,941            | 1, 201<br>50<br>1, 626            | 2,752<br>97<br>3,220              |
| 38                               | Regular workers and no seasonal workersfarms reporting  #  red workers by basis of payment: Paid on a monthly basis                                                                                      | 20, 374                                        | 2, 722<br>3, 072                      | 2,764<br>3,302                    | 1,523<br>1,760                    | 2,974<br>3,542                    |
| 40<br>41<br>42<br>43             | persons.,  nverage hours worked per month.,  average wage per month. dollars.,  Paid on a weekly basis                                                                                                   | 23,649<br>259<br>114<br>2,351<br>2,944         | 257<br>118<br>265<br>304              | 254<br>115<br>252<br>331          | 263<br>116<br>130<br>143          | 259<br>121<br>257<br>289          |
| 44<br>45<br>46<br>47             | average hours worked per week avorage wage per week.dollars Farms reporting.  farms reporting.                                                                                                           | 54<br>28<br>5,441                              | 55<br>24<br>418<br>465                | 54<br>31<br>922<br>1,244          | 53<br>26<br>222                   | 56<br>29<br>626<br>751            |
| 48<br>49                         | average hours worked per day average wage per daydollars Paid on an hourly basis                                                                                                                         | 6,497<br>9.0<br>5.55<br>3,250                  | 9,1<br>5,95<br>308                    | 8,9<br>5,94<br>282                | 8,5<br>5,61                       | 8.8<br>5.95<br>688<br>957         |
| 50<br>51<br>52<br>53<br>54<br>55 | persons                                                                                                                                                                                                  | 5, 218<br>0, 81<br>524<br>699                  | 365<br>0.87<br>57<br>65               | 832<br>0.80<br>58<br>113          | 0.82<br>30<br>30                  | 0.81<br>36<br>36                  |
| 55<br>56<br>57                   | No report as to basis of paymentnumber of farmsporsons                                                                                                                                                   | 786<br>1,123                                   | 90<br>149                             | 70<br>115                         | 91<br>128                         | 115<br>157                        |
| 58<br>59<br>60                   | Paid on a monthly basis                                                                                                                                                                                  | 20, 374<br>11, 230<br>6, 947<br>400            | 2,722<br>1,769<br>722<br>42           | 2,764<br>1,345<br>1,065<br>63     | 1, 523<br>855<br>486<br>31        | 2,974<br>1,342<br>1,375<br>49     |
| 61<br>62<br>63                   | Furnished other perquisates. farms reporting. Furnished no perquisites. farms reporting. Paid on a weekly basis. farms reporting.  farms reporting.                                                      | 695<br>2,351<br>1,224                          | 62<br>265<br>181                      | 109<br>252<br>129                 | 51<br>130<br>61<br>32             | 86<br>257<br>121<br>54            |
| 64<br>65<br>66<br>67             | Furnished house                                                                                                                                                                                          | 448<br>157<br>324<br>5,441                     | 44<br>1<br>19<br>418                  | 66<br>16<br>25<br>922             | 10<br>11<br>222                   | 26<br>38<br>626                   |
| 68<br>69<br>70<br>71             | Furnished board and room                                                                                                                                                                                 | 2,471<br>120<br>660<br>1,328                   | 238<br>6<br>36<br>85                  | 390<br>28<br>119<br>253           | 120<br>5<br>5<br>37               | 267<br>10<br>86<br>132            |
| 72                               | Furnished no perquisites                                                                                                                                                                                 |                                                | :                                     | 16, 596                           |                                   | 18,982                            |
| 73<br>74<br>75                   | Expenditures for hired labor in 1949:farms reporting dollarsfarms reportingfarms reportingfarms reporting                                                                                                | 131, 307<br>68, 268, 615<br>42, 729<br>22, 990 | 13,598<br>7,802,027<br>3,647<br>2,186 | 10,374,545<br>5,105<br>2,953      | 4,877,446<br>2,410<br>1,455       | 10,370,291<br>6,065<br>3,445      |
| 76<br>77<br>78<br>79<br>80       | \$1 to \$99. farms reporting. \$100 to \$199. farms reporting. \$200 to \$499. farms reporting. \$500 to \$999. farms reporting. \$1,000 to \$2,499. farms reporting. \$2,500 and over. farms reporting. | 28,978<br>16,367<br>16,731<br>3,512            | 3, 251<br>1, 901<br>2, 251<br>362     | 3, 694<br>2, 141<br>2, 143<br>560 | 1, 263<br>1, 344                  | 4,045<br>2,331<br>2,487<br>609    |
| 81<br>82                         | Farms with expenditures for hired labor but no hired workers reported                                                                                                                                    | 102,066<br>41,212<br>21,258                    | 10, 139<br>3, 502<br>2,016            | 12,679<br>4,869<br>2,796          | 2, 355<br>1, 355                  |                                   |
| 83<br>84<br>85<br>86             | \$1 to \$99.                                                                                                                                                                                             | 24, 552<br>10, 013<br>4, 626<br>405            | 2,835<br>1,166<br>579<br>41           | 3, 126<br>1, 249<br>567<br>72     | 2,000<br>800<br>480               | 3,450                             |

### STATISTICS FOR STATE ECONOMIC AREAS

Economic Area Table 2.—FARM LABOR: CENSUS OF 1950—Continued
[Data are based on reports for only a sample of farms. See text]

| Item (For definitions and explanations, see text)                                               | Area 3a            | Area 3b            | Area 4           | Area 5           | Areas 6 and     |
|-------------------------------------------------------------------------------------------------|--------------------|--------------------|------------------|------------------|-----------------|
| FARM WORKERS WEEK PRECEDING ENUMERATION                                                         |                    |                    |                  |                  |                 |
| Family and/or hired workers                                                                     | 14, 132            | 16, 594            | 31,897           | 22,884<br>40,742 | 23,<br>43,      |
| Average per farm reportingpersons                                                               | 24, 595            | 28, 224<br>1.7     | 60, 374          | 1.8              |                 |
| Family workers, including operator                                                              | 14,016             | 16,480             | 31, 666          | 22,710           | 22,             |
| Operators working 1 or more hours                                                               | 22, 511<br>13, 695 | 26, 345<br>16,044  | 53,748<br>30,636 | 35,771<br>22,142 | 37,<br>22,      |
| 1 and 14 house                                                                                  | 1,687              | 2, 281             | 2,787            | 2,348            | 2,              |
| 15 to 24 hours                                                                                  | 2, 29 2<br>2, 800  | 2,803<br>3,303     | 3,717<br>5,746   | 3, 489<br>4, 145 | 3 4             |
| 35 to 54 hours                                                                                  | 6,916              | 7,657              | 18,386           | 12,160           | 12              |
| (heretors not working or not reportingnumber of farms                                           | 1,886              | 2,067              | 3, 429           | 2,549            | 2               |
| Unpaid members of operator's family working 15 hours or more                                    | 6, 120             | 7,035              | 15, 693          | 9,423            | 10              |
| persons                                                                                         | 8,816              | 10,301             | 23, 112          | 13,629           | 15              |
| No unpaid members of operator's family working 15 hours or more or not reportingnumber of farms | 9, 461             | 11,076             | 18, 372          | 15, 268          | 15              |
| Mired workers                                                                                   | 1,716]-            | 1,406              | 5, 118           | 3,842            | 4               |
| persons                                                                                         | 2,084              | 1,879              | 6,626            | 4,971            | 5               |
| Regular workers (to be employed ISO days or more)                                               | 1, 261             | 868                | 3,976            | 3, 138           | 3,              |
| persons                                                                                         | 1, 467             | 1,073              | 4,937            | 3,860            | 4               |
| 1 worker                                                                                        | 1, 119             | 7 33<br>107        | 3, 412<br>419    | 2,782            | 3               |
| 3 or 4 workersfarms reporting                                                                   | , 19               | 24                 | 108              | 90               |                 |
| 5 to 9 workersfarms reporting                                                                   | 7                  | 2                  | 28               | 19               |                 |
| 10 or more workers                                                                              |                    | 2                  | 9                | В                |                 |
| 150 days)farms reporting                                                                        | 518                | 608                | 1, 363           | 968              | 1               |
| persons                                                                                         | 617<br>455         | 806<br>500         | 1,689            | 1,111            | 1               |
| 2 workersfarms reporting                                                                        | 42                 | 59                 | 1, 206<br>99     | 858<br>96        |                 |
| 3 or 4 workers                                                                                  | 16                 | 41                 | 46               | 12               |                 |
| 5 to 9 workers                                                                                  | 5                  | 7                  | 11               | 1                |                 |
| rms by kind of workers:                                                                         |                    | • • •              | - 1              | 1                |                 |
| Both family workers and hired workers                                                           | 1,600              | 1, 292             | 4,887            | 3, 668           | 4               |
| Family workers only                                                                             | 12, 416<br>6, 947  | 15, 188            | 26,779           | 19,042           | 18              |
| Umpaid members of operator's family only farms reporting.                                       | 290                | 8,787<br>391       | 13, 313          | 10,795<br>511    | 10              |
| Hired workers only farms reporting.  Operator and hired workers only farms reporting.           | 116                | 114                | 231              | 174              |                 |
| Impaid members of operator's family and hired                                                   | 949                | 658                | 2,660            | 2, 492           | 2,              |
| workers onlyfarms reporting                                                                     | 31                 | -45                | 145              | 57               |                 |
| Regular workers and no seasonal workersfarms reporting                                          | 1, 198             | 798                | 3,755            | 2,874            | 3,              |
| red workers by basis of payment: Paid on a monthly basisfarms reporting                         |                    |                    |                  |                  |                 |
| persons                                                                                         | 953<br>1,076       | 578<br>663         | 3, 272           | 2, 580           | 3,              |
| average hours worked per month                                                                  | 254                | 246                | 3,800<br>265     | 2,962<br>260     | 3,              |
| Paid on a weekly basis                                                                          | 104                | 97                 | 104              | 118              |                 |
| persons                                                                                         | 187                | 173<br>210         | 419<br>523       | 299              |                 |
| average hours worked per week<br>average wage per weekdollars                                   | 51                 | 58                 | 55               | 448<br>53        |                 |
| rais an a daily basis                                                                           | 23<br>359          | 25<br>453          | 27               | 32               |                 |
| persons                                                                                         | 386                | 566                | 882<br>1,005     | 714<br>814       |                 |
| average hours worked per day<br>average wage per daydollars                                     | 9.1<br>5.00        | 8.9                | 9.0              | 9.1              | 1,              |
| Paid on an hourly basis                                                                         | 242                | 4.80<br>222        | 5,00  <br>543    | 5,68             | 5               |
| persons<br>average wage per hourdollars                                                         | 313                | 350                | 971              | 340<br>534       |                 |
| Paid on a piece-work basis                                                                      | 0.83               | 0.70               | 0.80             | 0.81             | 0               |
| No report as to basis of paymentnumber of farms                                                 | 20                 | 45  <br>50         | 115<br>155       | 52               |                 |
| Dersons.                                                                                        | 65<br>102          | 40                 | 155              | 74<br>100        |                 |
| ed workers by type of permuisite furnished.                                                     | 102                | 40                 | 172              | · 139            |                 |
| Paid on a monthly basis                                                                         | 953                | 578                | 3, 27 2          |                  |                 |
| Furnished board and room farms reporting.  Furnished house farms reporting.  Furnished orban    | 479                | 253                | 2, 183           | 2,580<br>1,272   | 3,              |
|                                                                                                 | 328<br>31          | 289                | 707              | 1,063            | 1,              |
| Paid on a weekly basis                                                                          | 55                 | 6                  | 65<br>120        | 67               |                 |
|                                                                                                 | 160<br>84          | 173                | 419              | 98<br>299        |                 |
| Furnished house farms reporting. Furnished other perquisites. farms reporting.                  | 35                 | 72  <br>48         | 233              | 173              |                 |
|                                                                                                 | 11                 | 15                 | 52 i<br>35 i     | 29               | •               |
|                                                                                                 | 23<br>359          | 22                 | 53               | 15<br>50         |                 |
| Furnished bosses                                                                                | 170                | 453<br>137         | 882<br>571       | 714              |                 |
|                                                                                                 | 10<br>15           | 9                  |                  | 283              |                 |
| Furnished so perquisites                                                                        | 117                | 40<br>165          | 131              | 96               |                 |
| EXPENDITURES FOR HIRED LABOR                                                                    | · .                | 103                | 103              | 204              |                 |
| emditures for hired labor in 1949farms reporting                                                |                    | . 1                |                  |                  |                 |
| dollars.                                                                                        | 9,322<br>3,351,894 | 9,628              | 22, 489          | 15,754           |                 |
| time to time                                                                                    | 3,675              | 2,884,363<br>4,425 | 10,266,965       | 8,655,837        | 16,0<br>9,685,2 |
| 1330 to \$499                                                                                   | 1,801              | 1,833              | 7,571<br>4,020   | 5, 185           | 4,0             |
| 11 800 to \$2 and                                                                               | 2,054<br>891       | 1,935              | 5,088            | 2, 680<br>3, 244 | 2,6             |
| \$2,500 and over                                                                                | 737                | 743<br>578         | 2,838            | 1,952            | 3, 4<br>2, 1    |
| Bit with presentitures for true to                                                              | 164                | 114                | 2, 508<br>464    | 2, 250<br>443    | 2,              |
|                                                                                                 |                    |                    | •                | 443              |                 |
| \$1.00 to \$100                                                                                 | 7,736<br>3,550     | 8,328              | 17,631           | 12, 119          | <b>ತ</b> ್ರ ಕ   |
| \$200 to tama                                                                                   | 3,550<br>1,661     | 4, 245<br>1, 713   | 7, 285           | 5,045            | 11,6<br>4,4     |
| ti han en to                                                                                    | 1,783              | 1,656              | 3,695<br>4,171   | 2, 490           | 2,3             |
| 31 888 to \$2,499. farms reporting.<br>\$2,500 and over farms reporting.                        | 570                | 516                | 1,677            | 2,726<br>1,200   | 2, 8<br>1, 3    |
| as, you and over                                                                                | 151                | 173                | 759              |                  |                 |

Economic Area Table 3 (Part 1 of 2).—FARMS REPORTING SPECIFIED NUMBER OF LIVESTOCK ON HAND AND BUTCHERED: CENSUS OF 1950

[Data for chickens are based on reports for only a sample of farms. See text]

| prome                                | [Data for chickens are based                                                                                                | on reports for only                                                          | a sample of farms.                                        | See text                                                 |                                                               |                                                                   |
|--------------------------------------|-----------------------------------------------------------------------------------------------------------------------------|------------------------------------------------------------------------------|-----------------------------------------------------------|----------------------------------------------------------|---------------------------------------------------------------|-------------------------------------------------------------------|
|                                      | Item<br>(For definitions and explanations, see text)                                                                        | The State                                                                    | Area la                                                   | Areas 1b, A, and B                                       | Area 2n                                                       | Areas 2b and C                                                    |
| 1034567                              | Horses and/or mules                                                                                                         | 99,985<br>256,590<br>12,296<br>55,958<br>16,225<br>8,625<br>6,881            | 9,006<br>22,315<br>1,056<br>5,349<br>1,353<br>711<br>537  | 7,132                                                    | 5,315<br>13,111<br>616<br>3,298<br>715<br>365<br>321          | 9, 410<br>23, 018<br>1,675<br>5, 231<br>1, 249<br>680<br>575      |
| 8<br>9<br>10<br>11<br>12<br>13<br>14 | Sows and gilts for spring farrowing                                                                                         | 155, 393<br>2, 308, 517<br>3, 338<br>4, 715<br>9, 979<br>34, 789<br>102, 572 | 15,784<br>297,566<br>134<br>205<br>399<br>2,022<br>13,024 | 421<br>566<br>1,182<br>3,947                             | 10, 198<br>158, 859<br>108<br>148<br>339<br>1,860<br>7,743    | 20, 420<br>305, 204<br>368<br>595<br>1, 243<br>4, 828<br>13, 386  |
| 15<br>16<br>17<br>18<br>19           | Farm slaughter: Any cattle or hogs butchered                                                                                | 150,356<br>37,797<br>43,413<br>33,229<br>4,499<br>69                         | 14,786<br>3,090<br>3,597<br>2,682<br>403                  | 4,724<br>5,352<br>4,200<br>518                           | 9,670<br>1,981<br>2,283<br>1,725<br>252                       | 19,695<br>5,769<br>6,721<br>4,969<br>790<br>10                    |
| 21<br>22<br>23<br>24<br>25           | Cattle, excluding calves, butchered                                                                                         | 37,302<br>42,629<br>33,020<br>4,201<br>81                                    | 4,354<br>4,968<br>3,842<br>501<br>11                      | 4,950<br>3,667<br>582                                    | 2,610<br>2,957<br>2,314<br>295                                | 4,480<br>5,236<br>3,888<br>579<br>13                              |
| 26<br>27<br>28<br>29<br>30           | llogs and pigs hutchered. farms reporting. number. 1. farms reporting. 2 to 4 farms reporting. 5 and over. farms reporting. | 140,026<br>316,942<br>43,935<br>87,950<br>8,141                              | 13,905<br>32,370<br>3,917<br>8,981<br>1,007               | 38,006<br>5,283<br>10,669                                | 9,096<br>20,970<br>2,642<br>5,914<br>540                      | 17,764<br>36,670<br>6,550<br>10,576<br>638                        |
| 31                                   | Meat, lard, hides, and other products acid from snimmls butchered                                                           | 25,630<br>1,764                                                              | 2,455<br>143                                              |                                                          | 1,393<br>124                                                  | 3,170<br>291                                                      |
| 32<br>33<br>34<br>35<br>36           | Chickens on hand 4 months old and over                                                                                      | 175,059<br>26,609,539<br>139,715<br>22,218,649                               | 17,178<br>3,058,575<br>14,638<br>2,622,18                 | 2,842,657<br>17,755<br>1 2,549,043                       | 10,965<br>2,258,708<br>9,607<br>1,985,378<br>10,686           | 23,530<br>3,803,222<br>19,575<br>3,657,004<br>21,903              |
| 37<br>38                             | Egga soldfarms reportingdozens                                                                                              | 231, 320, 410                                                                | 16,523<br>30,012,697                                      | 22,025,410                                               | 22, 47 4, 559                                                 | 35, 696, 255<br>1, 215                                            |
| 39<br>40<br>41<br>42                 | Under 26 chickens on hand                                                                                                   | 2,726<br>296.742                                                             | 475<br>6,520<br>15,<br>16,28                              | 18,154<br>2 400<br>5 47,225                              | 3,823<br>70<br>11,470                                         | 16,781<br>386<br>34,276<br>361                                    |
| 42<br>43<br>44                       | White:                                                                                                                      | 1,075,010                                                                    | 91,000                                                    | 123,537                                                  | 44,665<br>401                                                 | 207, 330<br>1, 467                                                |
| 45<br>46<br>47                       | Chickens sold                                                                                                               | 5,174                                                                        | 22,06                                                     | 63,733<br>6 821                                          | 13,870<br>190<br>14,250                                       | 49,747<br>635<br>89,915                                           |
| 48                                   | Eggs sold                                                                                                                   | 7,723                                                                        | 29,770<br>390<br>217,31                                   | 0 1,034                                                  | 270<br>155, 565                                               | 845<br>310,565                                                    |
| 50<br>51<br>53<br>54<br>55           | 50 to 99 chickens on hand                                                                                                   | 19,614<br>1,708,583                                                          | 1, 86<br>132, 92<br>1, 22<br>116, 18<br>1,60              | 2 329,188<br>2 3,154<br>7 276,469<br>4 3,912             | 845<br>58, 325<br>514<br>52, 352<br>777                       | 3, 486<br>242, 882<br>2, 230<br>227, 722<br>2, 906<br>1, 808, 646 |
| 50                                   | forms reporting.                                                                                                            |                                                                              | 1,143,76                                                  | 5 9,862                                                  | 583,855<br>3,875<br>557,140                                   | 9,662<br>1,321,980                                                |
| 5<br>5<br>6<br>6                     | Chickens sold                                                                                                               | 61,502<br>8,669,243<br>.68,791                                               | 1,020,67<br>6,40<br>975,85<br>7,20<br>9,508,01            | 8,929<br>1,241,693<br>2 9,451                            | 3,318<br>554,445<br>3,770<br>5,458,718                        | 6,395<br>1,320,873<br>-9,376<br>11,829,213                        |
| 6<br>6<br>6<br>6                     | 200 to 399 chickens on hand,                                                                                                | . 44,943<br>. 11,086,091<br>. 40,846<br>. 8,055,662                          | 6,12<br>1,519,93<br>5,53<br>1,172,44<br>6,07              | 3,824<br>35 916,780<br>32 3,604<br>40 720,347<br>9 3,824 | 4,747<br>1,189,035<br>4,366<br>987,321<br>4,662<br>11,671,586 | 6,776<br>1,669,882<br>6,149<br>1,280,056<br>6,680<br>15,912,329   |
| 6                                    | Garma reporting.                                                                                                            | 1                                                                            | 66                                                        | 357                                                      | 851<br>384, 265                                               | 845<br>402,410                                                    |
| 7                                    | O Chickens soldfarms reporting.                                                                                             | 5, 202<br>1, 642, 884                                                        | 183,27                                                    | 17 331<br>70 127,821                                     | 806<br>270,910<br>851                                         | 804<br>255,110<br>R30                                             |
| 7<br>7<br>7                          | Rggs anlddoxens                                                                                                             |                                                                              | 2,951,20                                                  | 1,302,786                                                | 3,721,515                                                     | 3,779,032                                                         |
| 7 7 7                                | 5 800 to 1,599 chickens on hand                                                                                             | 328, 305                                                                     | 10,8                                                      | 00 18,000<br>11 15                                       | 44,250<br>50<br>30,165                                        | 69, 540<br>62<br>39, 925                                          |
| 7                                    | 8   Eggs woldfarms reporting.                                                                                               | 302,670<br>339<br>2,919,720                                                  | )                                                         | 6 20                                                     | 50<br>462,655                                                 | 67 2, 860                                                         |
| . E                                  | 1 1.600 to 3.199 chickens on hand                                                                                           | 91,700                                                                       | 15,0                                                      | 6                                                        | 8,000<br>5                                                    | 12<br>30,000<br>12                                                |
| 8                                    | 2 Chickens sold                                                                                                             | 61,900                                                                       | 4,5                                                       | 6                                                        | 6,800<br>5                                                    | 42,700<br>12                                                      |
| 1                                    | Eggs solddozens                                                                                                             |                                                                              | 44,5                                                      | 1                                                        | 75,300                                                        | 154,915                                                           |
|                                      | 3,200 or more chickens on hand                                                                                              | 10,690                                                                       | 2                                                         | 1                                                        | *************                                                 | *****************                                                 |
| 1                                    | O Eggs sold                                                                                                                 | 10,320                                                                       | 2                                                         | · I                                                      |                                                               | ,,,,,,,,,,,,,,,,,,,,,,,,,,,,,,,,,,,,,,,                           |
|                                      | 92                                                                                                                          | l                                                                            |                                                           |                                                          |                                                               |                                                                   |