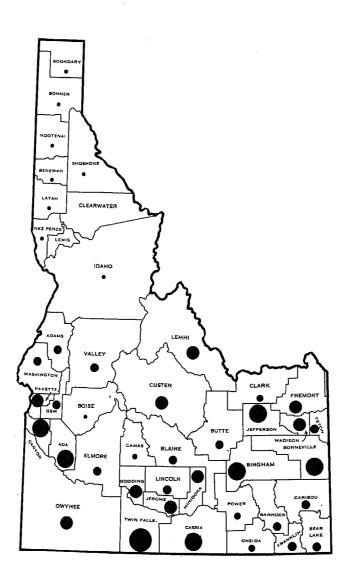

# LEGEND

- LESS THAN 5,000 ACRES
- 5,000 9,999 ACRES
- 10,000 19,999 ACRES
- 20,000 49,999 ACRES
- 50,000 99,999 ACRES
- 100,000 199,999 ACRES
  - 200,000 299,999 ACRES

IDAHO: ACRES OF IRRIGATED LAND, BY COUNTIES, 1949