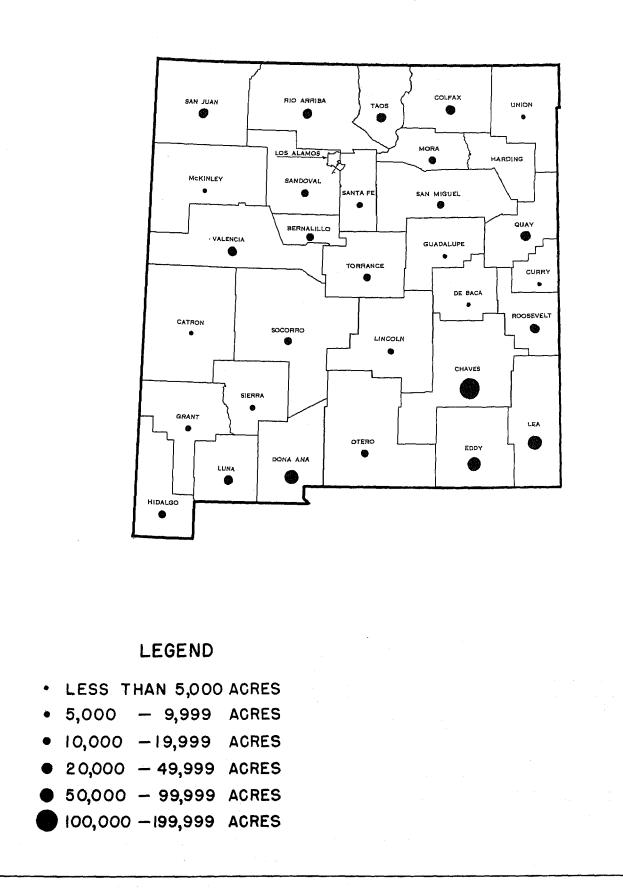

| Drainage basin table-                                                                                  |      |
| 1 Irrigation enterprises: Number and characteristics by drainage basins: Censuses of 1950 and 1940:    |      |
| Part 1                                                                                                 | 32   |
| Part 2                                                                                                 | 36   |
| Part 3                                                                                                 | 40   |
| Part 4                                                                                                 | 44   |
|                                                                                                        |      |



NEW MEXICO: ACRES OF IRRIGATED LAND, BY COUNTIES, 1949

#### State Table 1.--IRRIGATION SUMMARY: 1890 TO 1950

|                      |                                    |                                              |                                                          | Irrigated acreag                                     | e reported by                        |                                       | Total capital<br>investment in         |
|----------------------|------------------------------------|----------------------------------------------|----------------------------------------------------------|------------------------------------------------------|--------------------------------------|---------------------------------------|----------------------------------------|
|