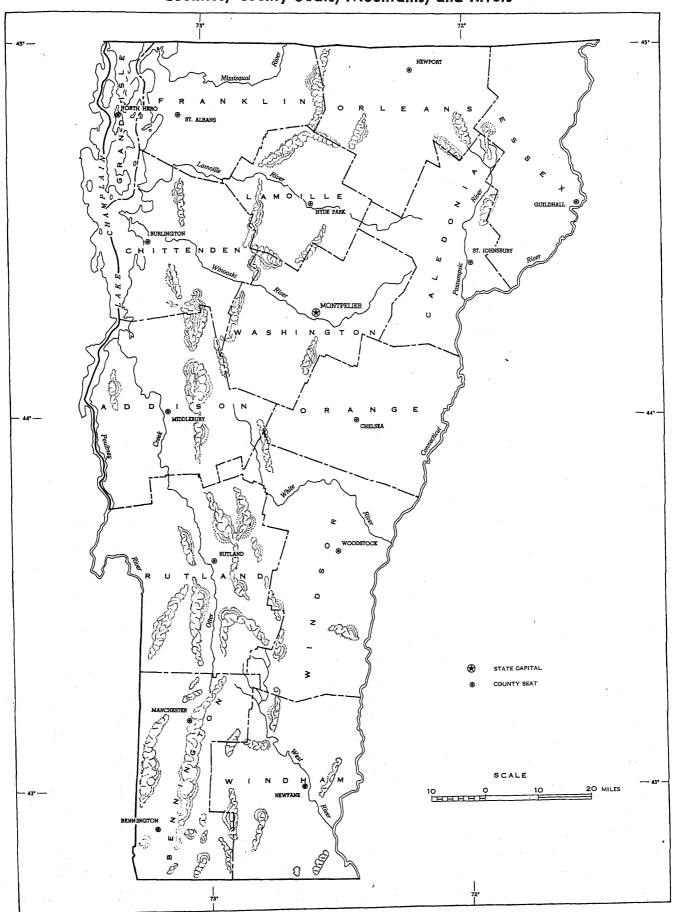

2 2 2 3 3 3 3                                                                  |                                                                               | 20-29<br>cows 1<br>1<br>1<br>1<br>3<br>3                    |                                                                                                                                                                      | 30-49<br>cows                                        |                                      | 50 cows<br>and over<br>1<br>1<br>1<br>3<br>3            |                                                                                                  |                                                          |

# Chapter B STATISTICS FOR COUNTIES

(289)

VERMONT
Counties, County Seats, Mountains, and Rivers



County Table 1.—FARMS, ACREAGE, VALUE, AND FARM OPERATORS: CENSUSES OF 1950 AND 1945

[1950 data for items shown in italics are based on reports for only a sample of farms. See text] Item (For definitions and explanations, see text) Bennington FARMS, ACREAGE, AND VALUE 1,588 2,186 1,599 2,185 1,854 2,160 Farms.....number 1950... 1,330 1,813 428 463 1,224 26,490 5,937,920 59.4 502,400 65.6 430,080 29.7 392,960 78.7 340,480 72.6 421,760 82.6 Approximate land area.....acres 1950.. Proportion in farms......percent 1950... 287,074 3,142,347 102,654 292.319 227,457 86,621 307,326 377,949 62,546 42,964 6,490 18,162 7,889 17,187 6,402 8,255 35,770 11,580 1.348 55,461 7,045 867 3,869 846 6,196 3,527,381 3,930,514 185.2 148.4 329,483 355,071 207.5 348,480 361,720 188.0 167.5 309,144 333,870 193.3