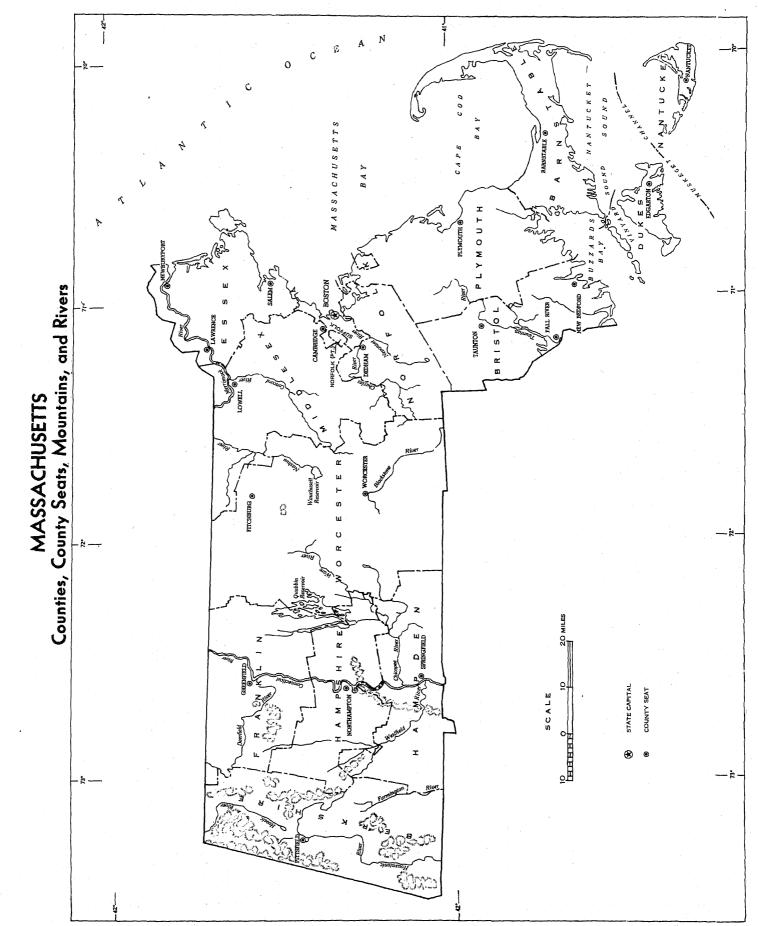

>3                                                         |                                      |                            |                                 | 1<br>3<br>3<br>3<br>2<br>3      |                                                   |                                           | 1<br>2<br>3<br>3<br>2<br>3<br>3                          |                                           |                                      | 1<br>1<br>2<br>2<br>3<br>3                | 1                                              |                                         | · .                                  | 1<br>1<br>1<br>3<br>3                           | · .                           | 1<br>1<br>1<br>3                                              |

# Chapter B STATISTICS FOR COUNTIES

(407)



. 1

## STATISTICS FOR COUNTIES

#### County Table 1.-FARMS, ACREAGE, VALUE, AND FARM OPERATORS: CENSUSES OF 1950 AND 1945

[1950 data for items shown in italics are based on reports for only a sample of farms. See text]

|                         | Item<br>(For definitions and explanations, see text)                                            | The State                    | Barnstable              | Berkshire                 | Bristol                   | Dukes                 | Essex                     | Franklin                  |
|-------------------------|-------------------------------------------------------------------------------------------------|------------------------------|-------------------------|---------------------------|---------------------------|-------------------