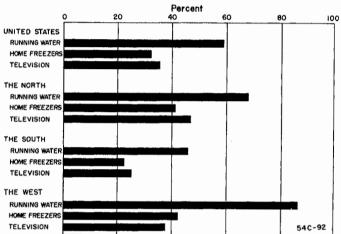

PERCENT OF FARMS REPORTING PIPED RUNNING WATER, HOME FREEZERS, AND TELEVISION SETS; FOR THE UNITED STATES AND REGIONS: 1954