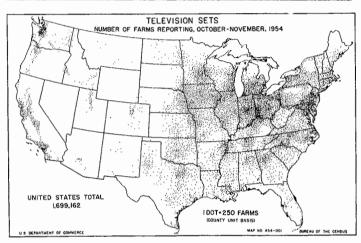

Table 4.—Reports of "Yes" or "No" to Inquiries Relating to Specified Facility and Equipment Items, for the United States: Census of 1954

[Data are based on reports for only a sample of farms. See text]

| Item                                                                                                                | Farms reporting "yes" |                                                     | Farms reporting "no"                                                                  |                                                     | Farms not reporting "yes" or "no"                                     |                                               |
|---------------------------------------------------------------------------------------------------------------------|-----------------------|-----------------------------------------------------|---------------------------------------------------------------------------------------|-----------------------------------------------------|-----------------------------------------------------------------------|-----------------------------------------------|
|                                                                                                                     | Number                | Percent<br>of all<br>farms                          | Number                                                                                | Percent<br>of all<br>farms                          | Number                                                                | Percent<br>of all<br>farms                    |
| Telephone. Electricity Television set. Piped running water. Home freezer. Electric pig brooder. Power feed grinder. | 1,541,415             | 48.8<br>93.0<br>35.5<br>58.8<br>32.2<br>2.4<br>14.8 | 2,419,957<br>318,192<br>3,007,719<br>1,927,053<br>3,138,445<br>4,555,047<br>3,956,171 | 50.6<br>6.6<br>62.9<br>40.3<br>65.6<br>95.2<br>82.7 | 30,755<br>16,218<br>76,754<br>45,437<br>103,161<br>110,924<br>119,762 | 0.6<br>0,3<br>1.6<br>0.9<br>2.2<br>2.3<br>2.5 |
| Milking machine                                                                                                     | 712,022               | 14.9                                                | 3,983,360                                                                             | 83.3                                                | 87,639                                                                | 1,8                                           |