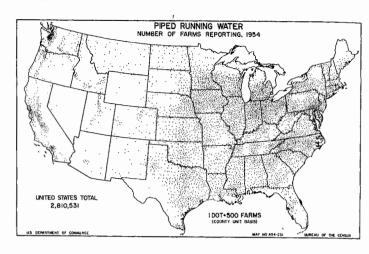

Table 4.—Reports of "Yes" or "No" to Inquiries Relating to Specified Facility and Equipment Items, for the United States: Census of 1954

[Data are based on reports for only a sample of farms. See text]

| Item                                                                                                                | Farms reporting "yes" |                                                     | Farms reporting "no"                                                                  |                                                     | Farms not reporting "yes" or "no"                                     |                                               |
|---------------------------------------------------------------------------------------------------------------------|-----------------------|-----------------------------------------------------|---------------------------------------------------------------------------------------|-----------------------------------------------------|-----------------------------------------------------------------------|-----------------------------------------------|
|                                                                                                                     | Number                | Percent<br>of all<br>farms                          | Number                                                                                | Percent<br>of all<br>farms                          | Number                                                                | Percent<br>of all<br>farms                    |
| Telephone. Electricity Television set. Piped running water. Home freezer. Electric pig brooder. Power feed grinder. | 1,541,415             | 48.8<br>93.0<br>35.5<br>58.8<br>32.2<br>2.4<br>14.8 | 2,419,957<br>318,192<br>3,007,719<br>1,927,053<br>3,138,445<br>4,555,047<br>3,956,171 | 50.6<br>6.6<br>62.9<br>40.3<br>65.6<br>95.2<br>82.7 | 30,755<br>16,218<br>76,754<br>45,437<br>103,161<br>110,924<br>119,762 | 0.6<br>0,3<br>1.6<br>0.9<br>2.2<br>2.3<br>2.5 |
| Milking machine                                                                                                     | 712,022               | 14.9                                                | 3,983,360                                                                             | 83.3                                                | 87,639                                                                | 1,8                                           |