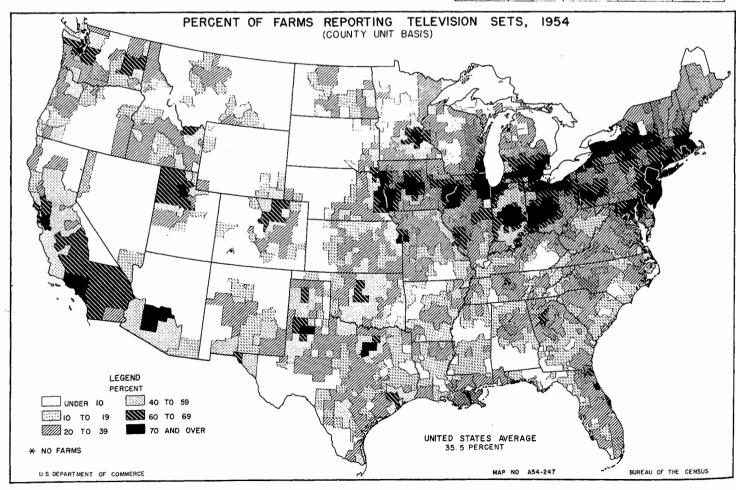

Table 4.—Reports of "Yes" or "No" to Inquiries Relating to Specified Facility and Equipment Items, for the United States: Census of 1954

[Data are based on reports for only a sample of farms. See text]

| Item                                                                                                                | Farms reporting "yes" |                                                     | Farms reporting "no"                                                                  |                                                     | Farms not reporting "yes" or "no"                                     |                                               |
|---------------------------------------------------------------------------------------------------------------------|-----------------------|-----------------------------------------------------|---------------------------------------------------------------------------------------|-----------------------------------------------------|-----------------------------------------------------------------------|-----------------------------------------------|
|                                                                                                                     | Number                | Percent<br>of all<br>farms                          | Number                                                                                | Percent<br>of all<br>farms                          | Number                                                                | Percent<br>of all<br>farms                    |
| Telephone. Electricity Television set. Piped running water. Home freezer. Electric pig brooder. Power feed grinder. | 1,541,415             | 48.8<br>93.0<br>35.5<br>58.8<br>32.2<br>2.4<br>14.8 | 2,419,957<br>318,192<br>3,007,719<br>1,927,053<br>3,138,445<br>4,555,047<br>3,956,171 | 50.6<br>6.6<br>62.9<br>40.3<br>65.6<br>95.2<br>82.7 | 30,755<br>16,218<br>76,754<br>45,437<br>103,161<br>110,924<br>119,762 | 0.6<br>0,3<br>1.6<br>0.9<br>2.2<br>2.3<br>2.5 |
| Milking machine                                                                                                     | 712,022               | 14.9                                                | 3,983,360                                                                             | 83.3                                                | 87,639                                                                | 1,8                                           |