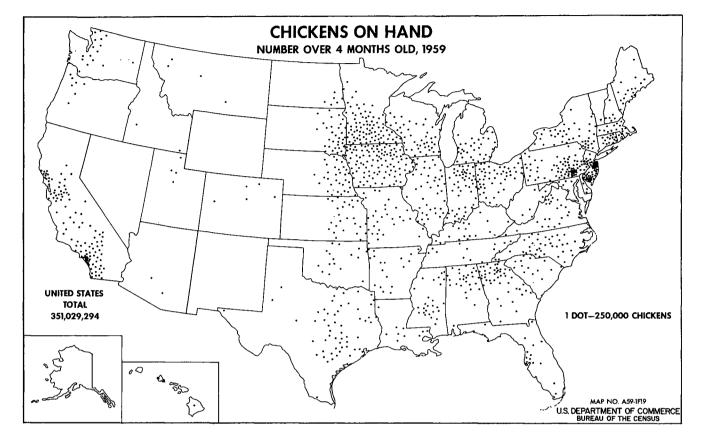

**Poultry.**—The information obtained for poultry and poultry products was the same for all States except Alaska. For Alaska, the total value of all poultry and poultry products sold was obtained for each farm. For al' other States, the value of chickens and chicken eggs sold was calculated. Two questions relating to chickens sold were on the questionnaire for the 1959 census. These questions were designed to provide data for commercial broilers separate from other chickens sold. The agriculture questionnaire and the instructions did not contain a definition of broilers. In many localities