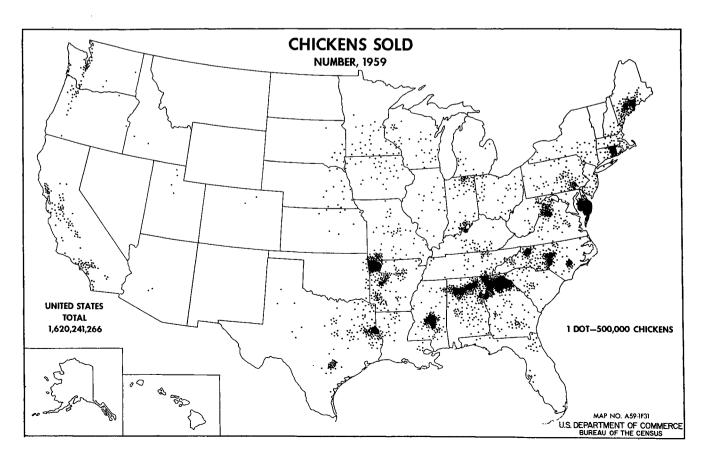

**Poultry.**—The information obtained for poultry and poultry products was the same for all States except Alaska. For Alaska, the total value of all poultry and poultry products sold was obtained for each farm. For al' other States, the value of chickens and chicken eggs sold was calculated. Two questions relating to chickens sold were on the questionnaire for the 1959 census. These questions were designed to provide data for commercial broilers separate from other chickens sold. The agriculture questionnaire and the instructions did not contain a definition of broilers. In many localities