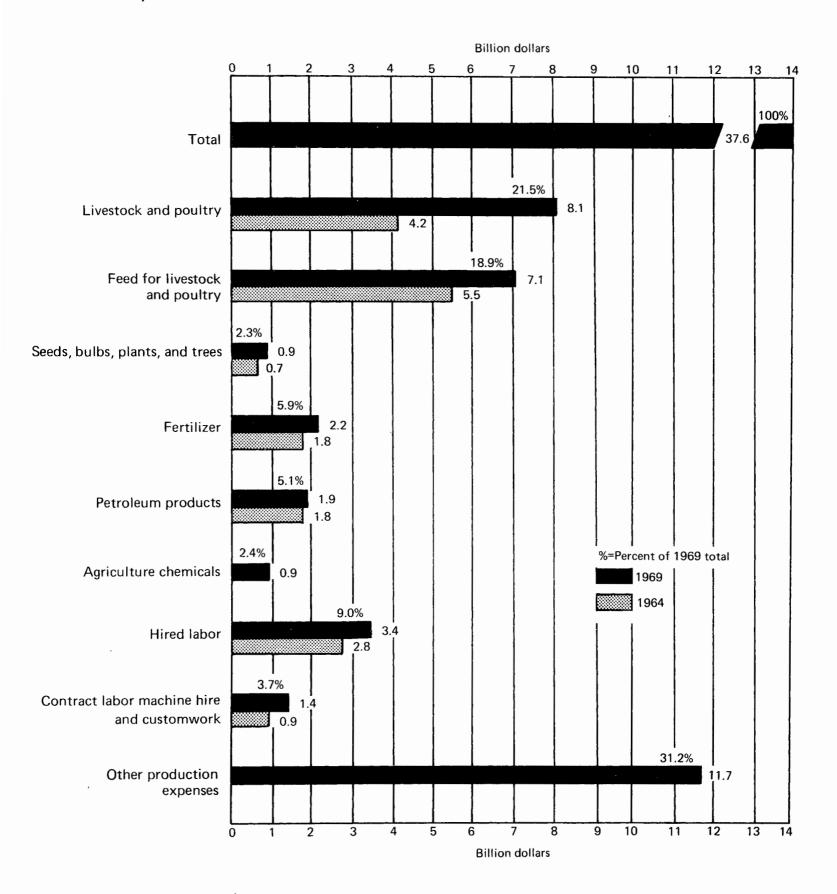

Data by class of farm in the following table provide a picture of the relationship of production expenditures to the value of farm products sold. The average per-farm net difference between sales and expenses ranges from \$17,575 for class 1 farms to a negative (loss) of \$551 for class 5 farms. Each of the four classes of farms with sales of less than \$5,000 show expenses exceeding

the value of products sold. Class 1-5 farms accounted for 98 percent of the total value of all farm products sold and 97 percent of the total production expenditures. For these farms, the value of sales exceeded expenditures by 8.3 billion or an average per farm of \$4,772. Additional detailed data for value of products sold and for value-of-sales class comparisons can be found in chapter 7.

## Relation of Production Expenditures to Value of Farm Products Sold

|              |           |           |           |           | Average  |
|--------------|-----------|-----------|-----------|-----------|----------|
|              |           |           |           | Net       | net      |
|              |           | Value of  | Expendi-  | differ-   | differ-  |
|              | Number of | sales     | tures     | ence      | ence     |
|              | farms     | (million) | (million) | (million) | per farm |
| Total        | 2,730,250 | \$45,609  | \$37,582  | \$8,027   | \$2,940  |
| Class 1      | 221,690   | 25,401    | 21,505    | 3,896     | 17,575   |
| Class 2      | 330,992   | 9,267     | 6,788     | 2,479     | 7,491    |
| Class 3      | 395,472   | 5,693     | 4,203     | 1,490     | 3,768    |
| Class 4      | 390,425   | 2,814     | 2,188     | 626       | 1,603    |
| Class 5      | 395,104   | 1,346     | 1,563     | -217      | -551     |
| Class 6      | 192,564   | 188       | 224       | -36       | -189     |
| Part time    | 574,546   | 532       | 740       | -208      | -362     |
| Part retire- | ·         |           |           |           |          |
| ment         | 227,346   | 215       | 237       | -22       | -95      |
| Abnormal     | 2,111     | 153       | 133       | 20        | 9,368    |