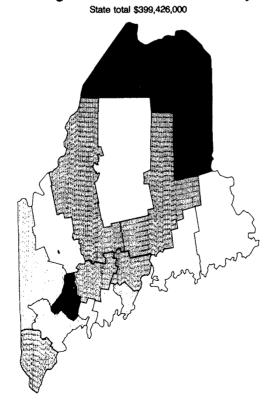

Dollars

Less than 100,000

100,000 - 119,999

120,000 - 149,999

150,000 or more

Map 4. Value of Agricultural Products Sold by County: 1978

Dollars
Less then 10 million
10 - 19 million
20 - 49 million
50 million or more