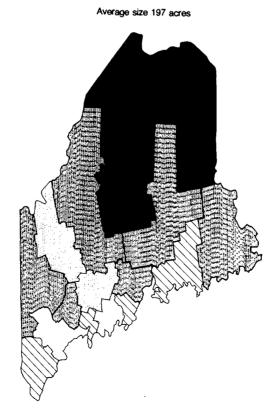

Map 1. Land in Farms by County: 1978
As percent of land in county

Map 2. Average Size of Farm by County: 1978

Percent Less than 5 5 - 9 10 - 19 20 or more

Map 3. Value of Land and Buildings by County: 1978
Average per farm