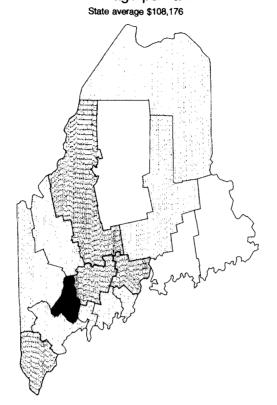

Map 1. Land in Farms by County: 1978
As percent of land in county

Map 2. Average Size of Farm by County: 1978

Percent Less than 5 5 - 9 10 - 19 20 or more

Map 3. Value of Land and Buildings by County: 1978
Average per farm

Dollars

Less than 100,000

100,000 - 119,999

120,000 - 149,999

150,000 or more

Map 4. Value of Agricultural Products Sold by County: 1978

Dollars
Less then 10 million
10 - 19 million
20 - 49 million
50 million or more