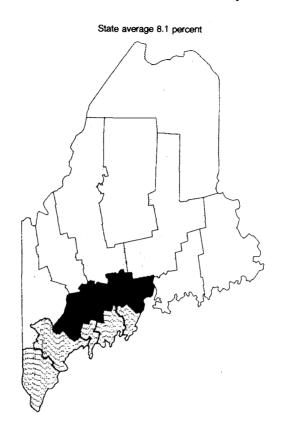

Map 1. Land in Farms by County: 1978
As percent of land in county

Map 2. Average Size of Farm by County: 1978

Percent Less than 5 5 - 9 10 - 19 20 or more

Map 3. Value of Land and Buildings by County: 1978
Average per farm