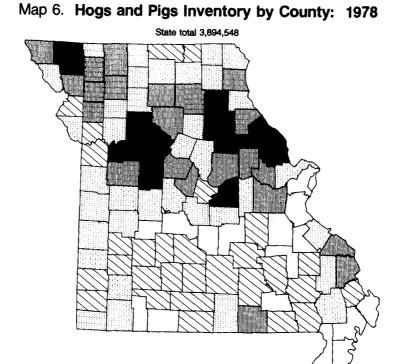

300,000 or more

Map 5. Cattle and Calves Inventory by County: 1978

Acres
Less then 5,000
5,000 - 19,999
20,000 - 39,999
40,000 or more

Map 7. Corn Harvested for Grain by County: 1978

Map 8. Soybeans Harvested for Beans by County: 1978
State total 5,216,438 acres