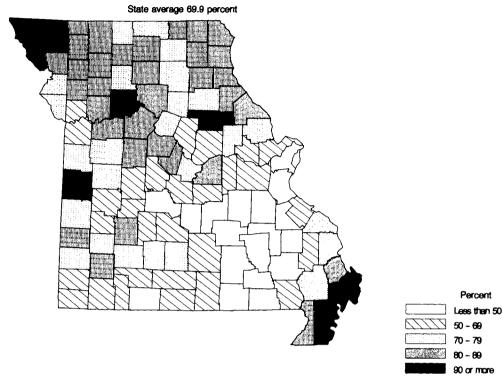

Map 1. Land in Farms by County: 1978
As percent of land in county

Map 2. Average Size of Farm by County: 1978

Acres
Less than 200
200 - 249
250 - 299
300 - 349
350 or more

Average per farm

State average \$185,361