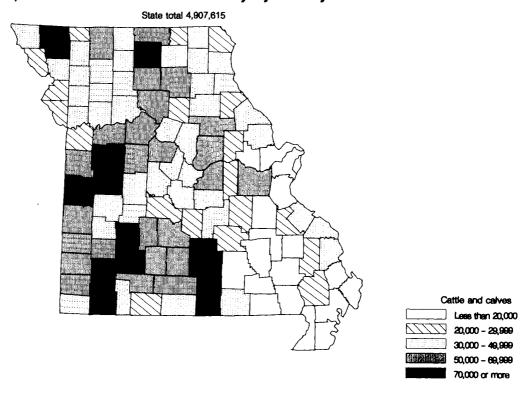

300,000 or more

Map 5. Cattle and Calves Inventory by County: 1978

Acres
Less then 5,000
5,000 - 19,999
20,000 - 39,999
40,000 or more

Map 7. Corn Harvested for Grain by County: 1978

Map 8. Soybeans Harvested for Beans by County: 1978
State total 5,216,438 acres