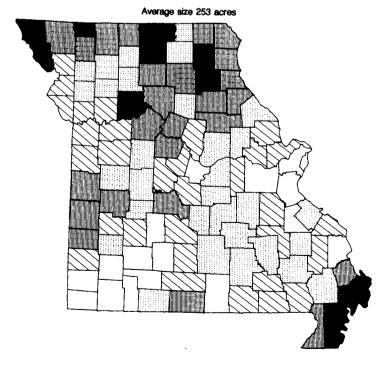

Map 1. Land in Farms by County: 1978
As percent of land in county

Map 2. Average Size of Farm by County: 1978

Acres
Less than 200
200 - 249
250 - 299
300 - 349
350 or more

Average per farm

State average \$185,361