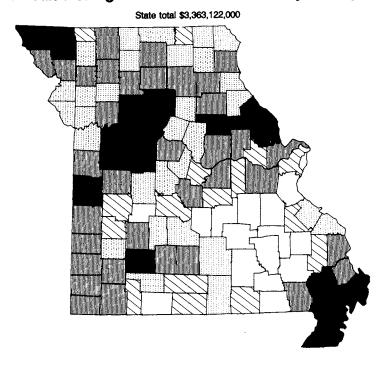

Dollars

Less then 120,000
120,000 - 199,999
220,000 - 249,999
220,000 - 299,999

Map 3. Value of Land and Buildings by County: 1978
Average per farm

Map 4. Value of Agricultural Products Sold by County: 1978