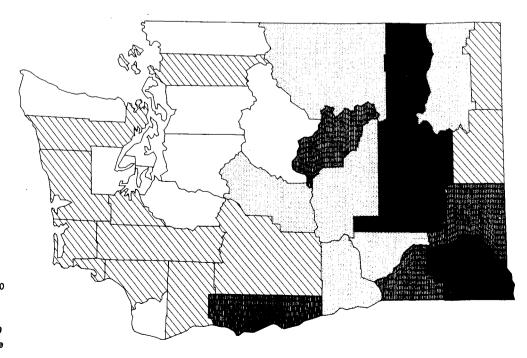

## Map 1. Land in Farms by County: 1978

As percent of land in county

State average 39.9 percent

Map 2. Average Size of Farm by County: 1978 Average size 451 acres

Acres Less than 100 100 - 499 500 - 999 1,000 - 1,409 1,500 or more