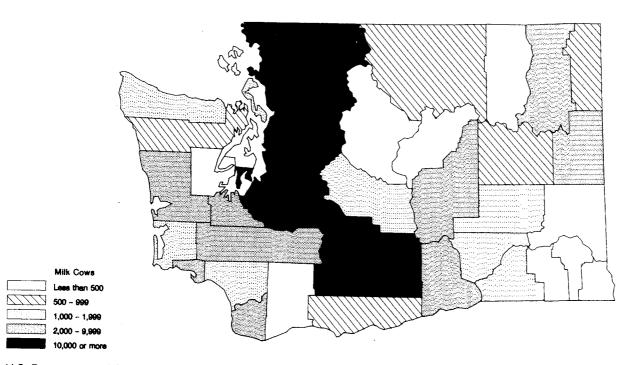

Map 6. Milk Cows Inventory by County: 1978

State total 195,807

U.S. Department of Commerce BUREAU OF THE CENSUS

Map 7. Land in Orchards by County: 1978

State total 179,880 acres

Map 8. Wheat Harvested for Grain by County: 1978