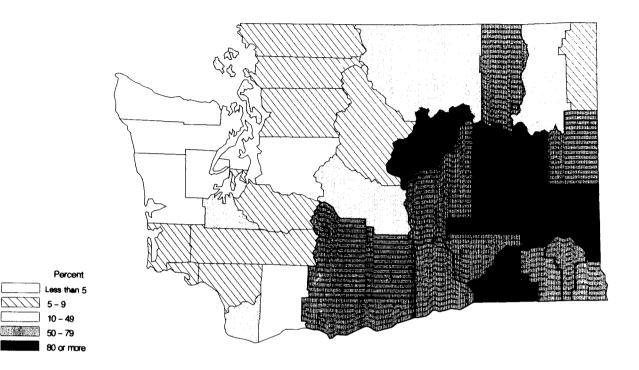

## Map 1. Land in Farms by County: 1978

As percent of land in county

State average 39.9 percent

Map 2. Average Size of Farm by County: 1978 Average size 451 acres

Acres Less than 100 100 - 499 500 - 999 1,000 - 1,409 1,500 or more