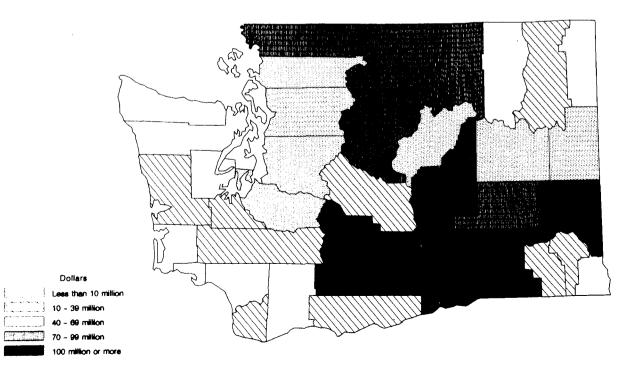

Map 3. Value of Land and Buildings by County: 1978
Average per farm
State average \$314,296

Map 4. Value of Agricultural Products Sold by County: 1978
State total \$2,096,510,000

Map 5. Cattle and Calves Inventory by County: 1978
State total 1,284,638