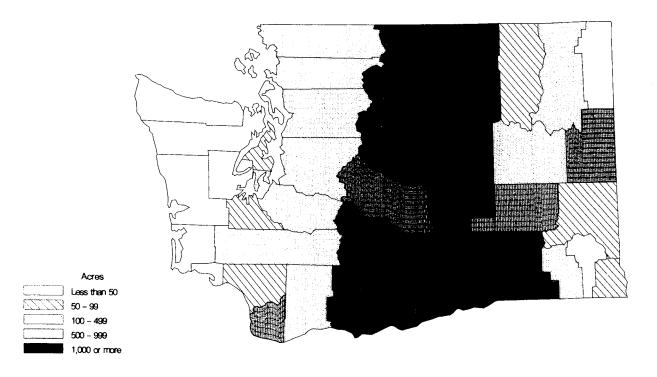

Map 6. Milk Cows Inventory by County: 1978

State total 195,807

U.S. Department of Commerce BUREAU OF THE CENSUS

Map 7. Land in Orchards by County: 1978

State total 179,880 acres

Map 8. Wheat Harvested for Grain by County: 1978