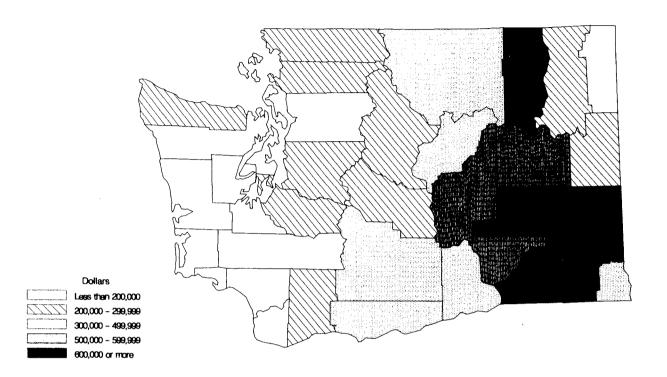

Map 3. Value of Land and Buildings by County: 1978
Average per farm
State average \$314,296

Map 4. Value of Agricultural Products Sold by County: 1978
State total \$2,096,510,000

Map 5. Cattle and Calves Inventory by County: 1978
State total 1,284,638