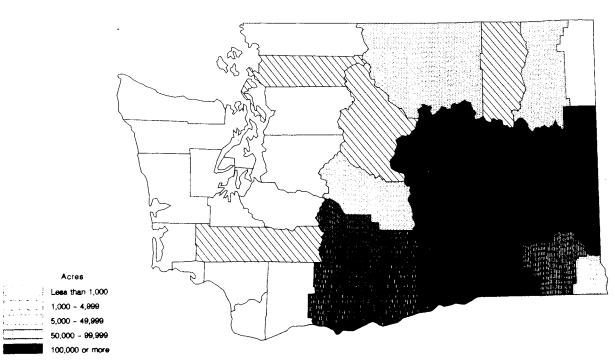

Map 6. Milk Cows Inventory by County: 1978

State total 195,807

U.S. Department of Commerce BUREAU OF THE CENSUS

Map 7. Land in Orchards by County: 1978

State total 179,880 acres

Map 8. Wheat Harvested for Grain by County: 1978

State total 2,845,313 acres

U.S. Department of Commerce BUREAU OF THE CENSUS