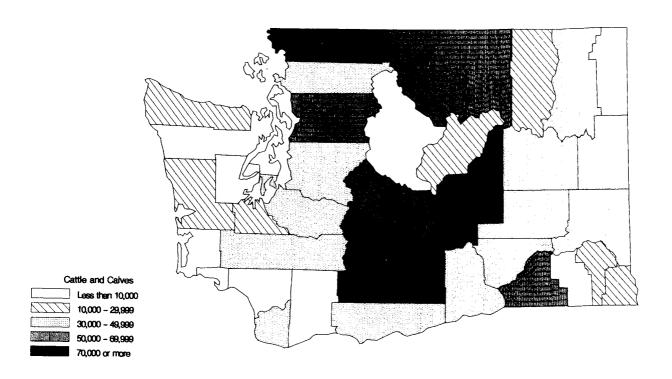

Map 3. Value of Land and Buildings by County: 1978
Average per farm
State average \$314,296

Map 4. Value of Agricultural Products Sold by County: 1978
State total \$2,096,510,000

Map 5. Cattle and Calves Inventory by County: 1978
State total 1,284,638