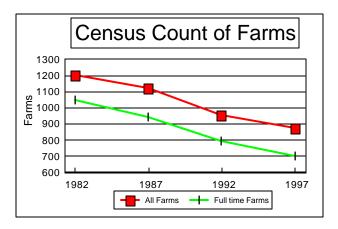

Decreased 12 percent from 796 farms in 1992 to 704 farms in 1997.

Market value of agricultural products sold

Increased 27 percent to \$165,985,000 in 1997.

Crop sales accounted for 82 percent of the market value. Livestock sales accounted for 18 percent of the market value.