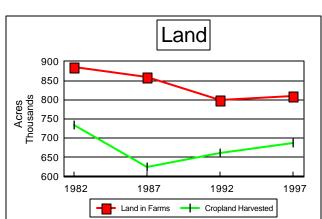

## RICHLAND NORTH DAKOTA

Land in farms

Increased 1 percent from 799,606 acres in 1992 to 809,410 acres in 1997.

Average size of farms

Increased 11 percent from 836 acres in 1992 to 926 acres in 1997.

Full time farms