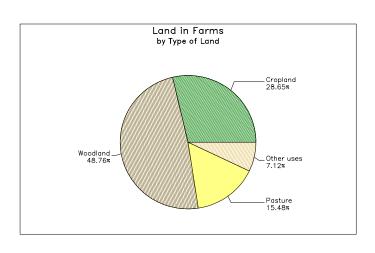

#### Land in farms

39,422 acres in 2002, 46,968 acres in 1997, down 16 percent.