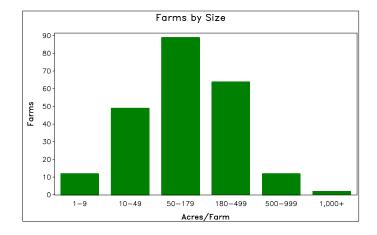

# **2002 Census of Agriculture County Profile**

# Coosa, Alabama



228 farms in 2002, 261 farms in 1997, down 13 percent.

#### Land in farms

39,422 acres in 2002, 46,968 acres in 1997, down 16 percent.

#### Average size of farm

173 acres in 2002, 180 acres in 1997, down 4 percent.

#### **Market Value of Production**

\$1,474,000 in 2002, \$1,437,000 in 1997, up 3 percent. Crop sales accounted for (D) of the total value in 2002. Livestock sales accounted for (D) of the total value in 2002.

### Market Value of Production, average per farm

\$6,465 in 2002, \$5,505 in 1997, up 17 percent.

#### **Government Payments**

\$24,000 in 2002, \$22,000 in 1997, up 9 percent.

#### Government Payments, average per farm receiving payments

\$693 in 2002, \$1,807 in 1997, down 62 percent.







# 2002 Census of Agriculture **County Profile**

# United States Department of Agriculture, Alabama Agricultural Statistics Service

#### Coosa, Alabama

Ranked items among the 67 state counties and 3,078 U.S. counties, 2002

| Item                                                                    | Quantity | State Rank | Universe 1 | U.S. Rank | Universe 1     |
|-------------------------------------------------------------------------|----------|------------|------------|-----------|----------------|
| MARKET VALUE OF AGRICULTURAL PRODUCTS SOLD (\$1,000)                    |          |            |            |           |                |
| Total value of agricultural products sold                               | 1,474    | 67         | 67         | 2,981     | 3,075          |