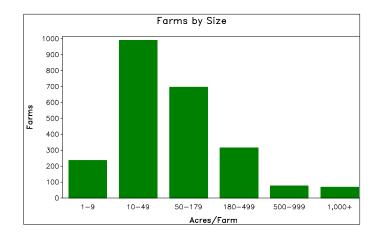

#### **Number of farms**

2,385 farms in 2002, 2,409 farms in 1997, down 1 percent.