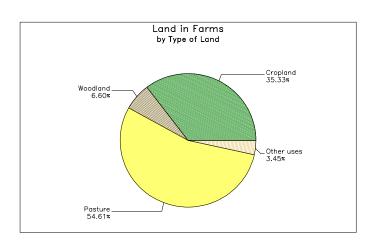

#### Land in farms

441,206 acres in 2002, 471,009 acres in 1997, down 6 percent.