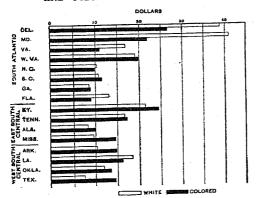

In 1910 there was no very great difference among the several geographic divisions and sections with respect to the ratio of the indebtedness of the mortgaged farms to the value of the land and buildings, the highest ratio being 34.5 per cent in the Middle Atlantic division and the lowest, 23.4 per cent, in the Pacific division. In every division the ratio of debt to value was lower in 1910 than in 1890. In five of the divisions it exceeded 40 per cent in 1890, while in 1910 it exceeded 30 per cent in only two divisions.

In 1890 the mortgage debt represented 35.7 per cent of the value of the land and buildings mortgaged in

the North, 41.3 per cent in the South, and 30.3 per cent in the West. Twenty years later the ratio of debt to value was only 28 per cent in the North, 26.6 per cent in the South, and 23.6 per cent in the West.

The average value of land and buildings per farm, for mortgaged farms, increased materially between 1890 and 1910 in each geographic division, but the average debt per farm decreased in four of the geographic divisions and the increase in the other five divisions was much less marked than the increase in the average total value of the farm or in the average owner's equity.