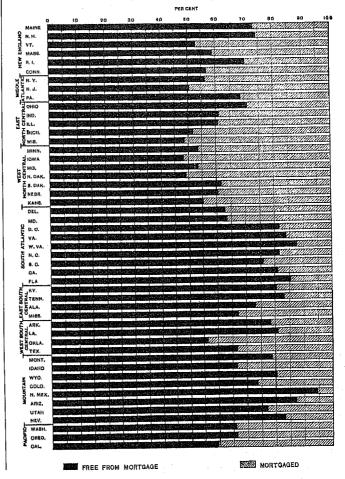

sponding percentages for the individual states are shown in Table 8, and also; graphically, in the following diagram:

NUMBER OF FARMS OPERATED BY THEIR OWNERS FREE FROM MORTGAGE AND MORTGAGED: 1910.

| Table 2                                                                                                                                                          |                                                                                                                         |                                                                                                                        | VARMS                           | OR FARM 1                                                                             | IOMES OPERA                                                                                                            | TED OR OCC                                                                                                 | UPIND BY TI                                                                                            | IEIR OWNER                                                                                               | s.                                                                                                                    |                                                                                                                       |                                                                                                   |
|------------------------------------------------------------------------------------------------------------------------------------------------------------------|-------------------------------------------------------------------------------------------------------------------------|------------------------------------------------------------------------------------------------------------------------|---------------------------------|---------------------------------------------------------------------------------------|------------------------------------------------------------------------------------------------------------------------|------------------------------------------------------------------------------------------------------------|--------------------------------------------------------------------------------------------------------|----------------------------------------------------------------------------------------------------------|-----------------------------------------------------------------------------------------------------------------------|-----------------------------------------------------------------------------------------------------------------------|---------------------------------------------------------------------------------------------------|
|                                                                                                                                                                  | an propon il in disentati di ancioni       | 1910                                                                                                                   | 1                               |                                                                                       |                                                                                                                        | 190                                                                                                        | 0.1                                                                                                    |                                                                                                          |                                                                                                                       | 1890 3                                                                                                                |                                                                                                   |
| division or section.                                                                                                                                             | Total.                                                                                                                  | Free from<br>mortgage.                                                                                                 | Mortgaged.                      | Status<br>not<br>specified.                                                           | Total.                                                                                                                 | Free from<br>mortgage.                                                                                     | Mortgaged.                                                                                             | Status<br>not<br>specified.                                                                              | Total.                                                                                                                | Free from<br>mortgage.                                                                                                | Mort-<br>gaged.                                                                                   |
| United States  New England.  Middle Atlantie. East North Contral  West North Contral  South Atlantie. East South Central  West South Central  Mountain  Paoifie. | 3, 948, 722<br>168, 408<br>355, 630<br>809, 044<br>758, 940<br>593, 154<br>510, 452<br>440, 005<br>160, 844<br>151, 933 | 2, 588, 596<br>108, 038<br>217, 257<br>473, 822<br>404, 555<br>474, 742<br>388, 837<br>200, 303<br>125, 040<br>95, 202 | 1,812,084                       | 48,092<br>900<br>2,976<br>7,759<br>8,200<br>8,214<br>7,420<br>0,350<br>1,844<br>1,324 | 8, 638, 408<br>104, 603<br>358, 747<br>831, 220<br>729, 117<br>520, 314<br>458, 842<br>374, 347<br>87, 466<br>107, 747 | 2,419,180<br>106,028<br>208,271<br>491,320<br>305,456<br>410,041<br>364,605<br>289,300<br>72,075<br>75,079 | 1,093,164<br>54,863<br>140,403<br>319,937<br>314,256<br>83,763<br>74,664<br>64,192<br>12,006<br>28,990 | 126, 059<br>3, 712<br>10, 073<br>19, 954<br>10, 405<br>20, 510<br>10, 483<br>20, 840<br>3, 295<br>2, 778 | 3, 142, 746<br>105, 455<br>353, 267<br>767, 373<br>687, 169<br>418, 461<br>362, 554<br>250, 950<br>53, 142<br>84, 375 | 2, 255, 789<br>118, 717<br>222, 497<br>470, 014<br>357, 099<br>387, 381<br>346, 320<br>238, 995<br>45, 631<br>60, 135 | 886, 91<br>46, 73<br>130, 77<br>288, 33<br>330, 07<br>31, 00<br>16, 22<br>11, 29<br>7, 5<br>24, 2 |
| Phe North<br>Phe South<br>The West                                                                                                                               | manuscrattical transcrattic                                                                                             | 1, 204, 572<br>1, 102, 882<br>221, 142                                                                                 | 860, 922<br>356, 645<br>88, 467 | 19,940<br>24,984<br>3,108                                                             | 2,083,087<br>1,359,503<br>105,213                                                                                      | 1,201,084<br>1,070,042<br>148,054                                                                          | 820, 450<br>222, 619<br>41, 086                                                                        | 53, 144<br>66, 842<br>6, 073                                                                             | 1,073,204<br>1,031,965<br>137,517                                                                                     | 1,177,327<br>972,696<br>105,766                                                                                       | 795, 9<br>59, 5<br>31, 7                                                                          |
| East of the Mississippi River<br>West of the Mississippi River                                                                                                   |                                                                                                                         | 1,003,590<br>925,000                                                                                                   | 745, 133<br>560, 901            | 27,305<br>20,727                                                                      | 2,339,726<br>1,298,677                                                                                                 | 1,586,304<br>832,810                                                                                       | 673, 630<br>419, 534                                                                                   | 79, 732<br>46, 327                                                                                       | 2,067,110<br>1,075,636                                                                                                | 1,553,929<br>701,860                                                                                                  | 513,<br>378,                                                                                      |

| Table 3                                                                                                                                                                            | PER CE                                                      | NT OF AL<br>REPOI                                                                      | L FARMS                                                                       |                                                                                        |                                                                                        | TGAGE                                                                               |
|------------------------------------------------------------------------------------------------------------------------------------------------------------------------------------|-------------------------------------------------------------|----------------------------------------------------------------------------------------|-------------------------------------------------------------------------------|----------------------------------------------------------------------------------------|----------------------------------------------------------------------------------------|-------------------------------------------------------------------------------------|
| division or section.                                                                                                                                                               | Free f                                                      | rom mor                                                                                | tgage.                                                                        | М                                                                                      | ortgaged                                                                               | l.                                                                                  |
|                                                                                                                                                                                    | 1910                                                        | 1900                                                                                   | 1890                                                                          | 1910                                                                                   | 1900                                                                                   | 1890                                                                                |
| United States New England Middle Atlantic East North Central West North Central South Atlantic East South Central West South Central West South Central West South Central Pacific | 65. 1<br>61. 7<br>59. 1<br>53. 9<br>81. 2<br>77. 3<br>69. 4 | 69. 0<br>65. 9<br>59. 7<br>60. 6<br>55. 7<br>83. 2<br>83. 0<br>81. 8<br>85. 6<br>72. 4 | 71. 8<br>71. 7<br>63. 0<br>62. 4<br>52. 6<br>95. 5<br>95. 2<br>85. 9<br>71. 3 | 33. 6<br>34. 9<br>38. 3<br>40. 9<br>46. 1<br>18. 8<br>22. 7<br>30. 6<br>20. 8<br>36. 8 | 31. 0<br>34. 1<br>40. 3<br>39. 4<br>44. 3<br>16. 8<br>17. 0<br>18. 2<br>14. 4<br>27. 6 | 28. 2<br>28. 2<br>37. 0<br>37. 6<br>48. 0<br>7. 4<br>4. 5<br>4. 8<br>14. 1<br>28. 7 |
| The North. The South The West.                                                                                                                                                     | 58. 1<br>76. 5<br>71. 4                                     | 59.1<br>82.8<br>78.3                                                                   | 59. 7<br>94. 3<br>76. 9                                                       | 41.9<br>23.5<br>28.6                                                                   | 40.9<br>17.2<br>21.7                                                                   | 40.3<br>5.7<br>23.1                                                                 |
| East of the Mississippi River<br>West of the Mississippi River                                                                                                                     | 69. 1<br>62. 0                                              | 70.3<br>66.6                                                                           | 75. 2<br>65. 3                                                                | 30.9<br>38.0                                                                           | 29. 7<br>33. 4                                                                         | 24. 8<br>34. 7                                                                      |

of the farmers have secured their land at a comparatively recent date from the Government, either without cost or at a cost so low as not to necessitate the borrowing of money for the purchase price.

As shown by Table 8, in three states—Iowa, Wisconsin, and North Dakota—over half of the farms operated by their owners were mortgaged in 1910, and in eleven other states—New Jersey, Michigan, Vermont, Minnesota, Missouri, Kansas, New York, Oklahoma, Connecticut, Massachusetts, and California—the proportion was over two-fifths. In New Mexico, West Virginia, Arizona, Florida, and Virginia, on the other hand, less than one-sixth of such farms were mortgaged, the proportion in New Mexico being only 5.4 per cent.