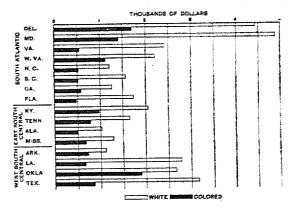

Amount of mortgage indebtedness, by divisions, sections, and states.—Tables 6 and 7 show, for geographic divisions and sections, statistics similar to those presented for the United States as a whole in the preceding table. Tables 11 and 12 give corresponding figures for the individual states.

| Table 6                                                                                                                                                          |                                                                                                        |                                                                                                               | мо                                                                                                                                                                                | RTGAGED FARMS O                                                                                                                                        | R FARM HOMES.                                                                                                                                      |                                                                                                                                                                       |                                                                                        | :                                                       |
|------------------------------------------------------------------------------------------------------------------------------------------------------------------|--------------------------------------------------------------------------------------------------------|---------------------------------------------------------------------------------------------------------------|-----------------------------------------------------------------------------------------------------------------------------------------------------------------------------------|--------------------------------------------------------------------------------------------------------------------------------------------------------|----------------------------------------------------------------------------------------------------------------------------------------------------|-----------------------------------------------------------------------------------------------------------------------------------------------------------------------|----------------------------------------------------------------------------------------|---------------------------------------------------------|
| division or section.                                                                                                                                             | Num                                                                                                    | iber.                                                                                                         | Value of land a                                                                                                                                                                   | and buildings.                                                                                                                                         | Amount of mo                                                                                                                                       | ortgage debt.                                                                                                                                                         | Ratio of value (pe                                                                     | debt to<br>r cent).                                     |
|                                                                                                                                                                  | 1910 ¹                                                                                                 | 1890 ²                                                                                                        | 1910 1                                                                                                                                                                            | 1890 ²                                                                                                                                                 | 1910 1                                                                                                                                             | 1890 ²                                                                                                                                                                | 1910                                                                                   | 1890                                                    |
| United States.  New England. Middle Atlantic. East North Central. West North Central. South Atlantic. East South Central. West South Central. Mountain. Pacific. | 1,006,511<br>53,791<br>118,220<br>257,884<br>236,975<br>86,522<br>85,282<br>96,687<br>26,731<br>44,419 | 886, 957<br>46, 738<br>130, 770<br>288, 359<br>330, 070<br>31, 080<br>16, 234<br>11, 955<br>7, 511<br>24, 240 | \$6, 320, 236, 951<br>183, 826, 183<br>510, 334, 528<br>1, 605, 904, 728<br>2, 361, 540, 675<br>270, 317, 105<br>203, 125, 373<br>484, 014, 790<br>247, 994, 132<br>457, 119, 437 | \$3,054,923,165<br>110,123,599<br>542,842,412<br>1,011,288,228<br>1,014,518,328<br>83,843,919<br>28,688,835<br>27,862,864<br>34,200,588<br>201,494,022 | \$1,726,172,851<br>58,535,508<br>178,326,219<br>459,586,968<br>608,480,562<br>73,567,258<br>59,769,643<br>121,365,670<br>59,364,185<br>106,846,838 | \$1, 085, 995, 980<br>44, 512, 143<br>234, 538, 777<br>336, 156, 531<br>341, 286, 412<br>33, 665, 166<br>12, 432, 680<br>11, 924, 086<br>10, 905, 181<br>60, 574, 984 | 27. 3<br>31. 8<br>34. 5<br>28. 6<br>25. 8<br>27. 2<br>29. 4<br>25. 1<br>23. 9<br>23. 4 | 35.40.<br>43.<br>33.<br>33.<br>40.<br>42.<br>42.<br>31. |
| The North. The South. The West.                                                                                                                                  | 666, 870<br>268, 491<br>71, 150                                                                        | 795, 937<br>59, 269<br>31, 751                                                                                | 4, 667, 666, 114<br>957, 457, 268<br>705, 113, 569                                                                                                                                | 2, 678, 772, 567<br>140, 395, 618<br>235, 754, 980                                                                                                     | 1, 305, 229, 257<br>254, 732, 571<br>166, 211, 023                                                                                                 | 956, 493, 863<br>58, 021, 932<br>71, 480, 165                                                                                                                         | 28. O<br>26. 6<br>23. 6                                                                | 35.<br>41.<br>30.                                       |
| East of the Mississippi River                                                                                                                                    |                                                                                                        | 513, 181<br>373, 776                                                                                          | 2,779,567,917<br>3,550,669,034                                                                                                                                                    | 1,770,786,993<br>1,278,136,172                                                                                                                         | 830, 115, 596<br>896, 057, 255                                                                                                                     | 661, 305, 297<br>424, 690, 663                                                                                                                                        | 29. 9<br>25. 2                                                                         | 37.<br>33.                                              |

In 1910 there was no very great difference among the several geographic divisions and sections with respect to the ratio of the indebtedness of the mortgaged farms to the value of the land and buildings, the highest ratio being 34.5 per cent in the Middle Atlantic division and the lowest, 23.4 per cent, in the Pacific division. In every division the ratio of debt to value was lower in 1910 than in 1890. In five of the divisions it exceeded 40 per cent in 1890, while in 1910 it exceeded 30 per cent in only two divisions.

In 1890 the mortgage debt represented 35.7 per cent of the value of the land and buildings mortgaged in

the North, 41.3 per cent in the South, and 30.3 per cent in the West. Twenty years later the ratio of debt to value was only 28 per cent in the North, 26.6 per cent in the South, and 23.6 per cent in the West.