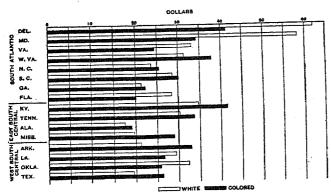

In 1910 there was no very great difference among the several geographic divisions and sections with respect to the ratio of the indebtedness of the mortgaged farms to the value of the land and buildings, the highest ratio being 34.5 per cent in the Middle Atlantic division and the lowest, 23.4 per cent, in the Pacific division. In every division the ratio of debt to value was lower in 1910 than in 1890. In five of the divisions it exceeded 40 per cent in 1890, while in 1910 it exceeded 30 per cent in only two divisions.

In 1890 the mortgage debt represented 35.7 per cent of the value of the land and buildings mortgaged in

the North, 41.3 per cent in the South, and 30.3 per cent in the West. Twenty years later the ratio of debt to value was only 28 per cent in the North, 26.6 per cent in the South, and 23.6 per cent in the West.

The average value of land and buildings per farm, for mortgaged farms, increased materially between 1890 and 1910 in each geographic division, but the average debt per farm decreased in four of the geographic divisions and the increase in the other five divisions was much less marked than the increase in the average total value of the farm or in the average owner's equity.