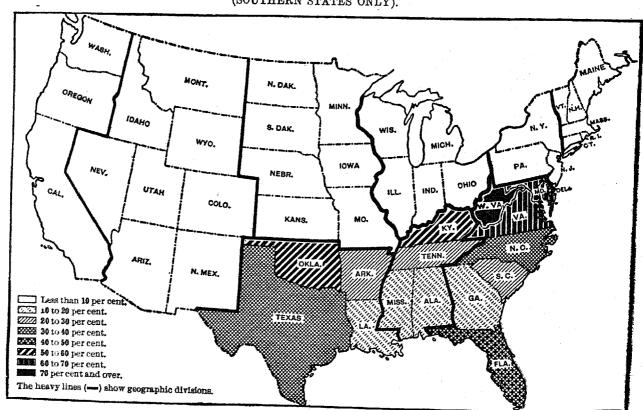

Again, the conditions in different parts of the country with regard to land titles and with regard to the availability of public lands for settlement in some cases affect the proportion of farms mortgaged. As shown later, the increase in mortgaged farms has been particularly conspicuous in the South and the West, and this may be attributed partly to increased confidence on the part of lenders in the security of land titles and in the ability of the borrowers to pay, as well as to the fact that in the West there has been during the later years less public land available for settlement than in the earlier years covered by these statistics. The breaking up of certain plantations into small farmsfarms owned by their operators but mortgaged for part of the purchase price-probably also has had something to do with the increase in the proportion of farms mortgaged in the South. The map opposite page 160 shows graphically the distribution of mortgaged farms.