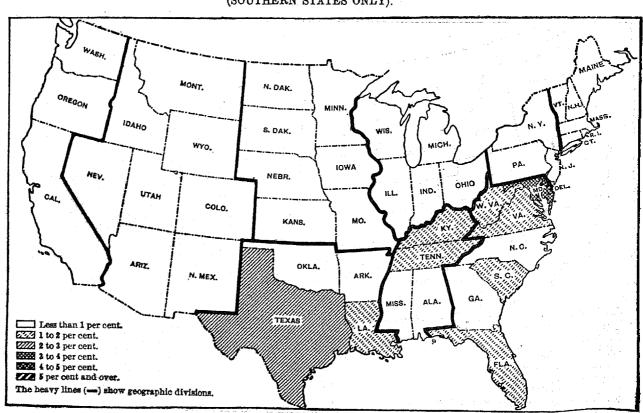

Again, the conditions in different parts of the country with regard to land titles and with regard to the availability of public lands for settlement in some cases affect the proportion of farms mortgaged. As shown later, the increase in mortgaged farms has been particularly conspicuous in the South and the West, and this may be attributed partly to increased confidence on the part of lenders in the security of land titles and in the ability of the borrowers to pay, as well as to the fact that in the West there has been during the later years less public land available for settlement than in the earlier years covered by these statistics. The breaking up of certain plantations into small farmsfarms owned by their operators but mortgaged for part of the purchase price-probably also has had something to do with the increase in the proportion of farms mortgaged in the South. The map opposite page 160 shows graphically the distribution of mortgaged farms.