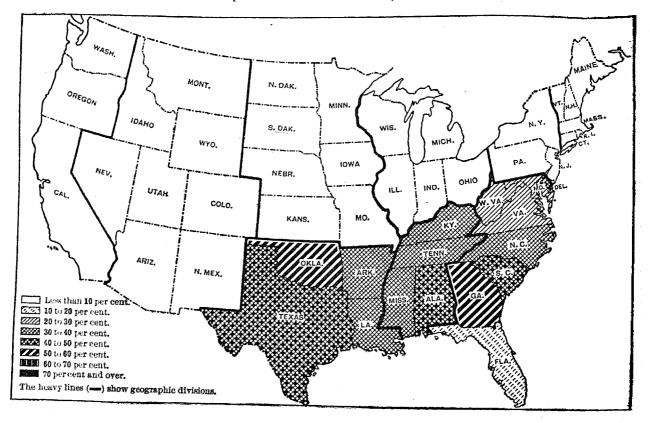

sponding percentages for the individual states are shown in Table 8, and also; graphically, in the following diagram:

NUMBER OF FARMS OPERATED BY THEIR OWNERS FREE FROM MORTGAGE AND MORTGAGED: 1910.

| Table 2                                                                                                                                                          |                                                                                                                         |                                                                                                                        | VARMS                           | OR FARM 1                                                                             | IOMES OPERA                                                                                                            | TED OR OCC                                                                                                 | UPIND BY TI                                                                                            | IEIR OWNER                                                                                               | s.                                                                                                                    |                                                                                                                       |                                                                                                   |
|------------------------------------------------------------------------------------------------------------------------------------------------------------------|-------------------------------------------------------------------------------------------------------------------------|------------------------------------------------------------------------------------------------------------------------|---------------------------------|---------------------------------------------------------------------------------------|------------------------------------------------------------------------------------------------------------------------|------------------------------------------------------------------------------------------------------------|--------------------------------------------------------------------------------------------------------|----------------------------------------------------------------------------------------------------------|-----------------------------------------------------------------------------------------------------------------------|-----------------------------------------------------------------------------------------------------------------------|---------------------------------------------------------------------------------------------------|
|                                                                                                                                                                  | an propon il in disentati di ancioni       | 1910                                                                                                                   | 1                               |                                                                                       |                                                                                                                        | 190                                                                                                        | 0.1                                                                                                    |                                                                                                          |                                                                                                                       | 1890 3                                                                                                                |                                                                                                   |
| division or section.                                                                                                                                             | Total.                                                                                                                  | Free from<br>mortgage.                                                                                                 | Mortgaged.                      | Status<br>not<br>specified.                                                           | Total.                                                                                                                 | Free from<br>mortgage.                                                                                     | Mortgaged.                                                                                             | Status<br>not<br>specified.                                                                              | Total.                                                                                                                | Free from<br>mortgage.                                                                                                | Mort-<br>gaged.                                                                                   |
| United States  New England.  Middle Atlantie. East North Contral  West North Contral  South Atlantie. East South Central  West South Central  Mountain  Paoifie. | 3, 948, 722<br>168, 408<br>355, 630<br>809, 044<br>758, 940<br>593, 154<br>510, 452<br>440, 005<br>160, 844<br>151, 933 | 2, 588, 596<br>108, 038<br>217, 257<br>473, 822<br>404, 555<br>474, 742<br>388, 837<br>200, 303<br>125, 040<br>95, 202 | 1,812,084                       | 48,092<br>900<br>2,976<br>7,759<br>8,200<br>8,214<br>7,420<br>0,350<br>1,844<br>1,324 | 8, 638, 408<br>104, 603<br>358, 747<br>831, 220<br>729, 117<br>520, 314<br>458, 842<br>374, 347<br>87, 466<br>107, 747 | 2,419,180<br>106,028<br>208,271<br>491,320<br>305,456<br>410,041<br>364,605<br>289,300<br>72,075<br>75,079 | 1,093,164<br>54,863<br>140,403<br>319,937<br>314,256<br>83,763<br>74,664<br>64,192<br>12,006<br>28,990 | 126, 059<br>3, 712<br>10, 073<br>19, 954<br>10, 405<br>20, 510<br>10, 483<br>20, 840<br>3, 295<br>2, 778 | 3, 142, 746<br>105, 455<br>353, 267<br>767, 373<br>687, 169<br>418, 461<br>362, 554<br>250, 950<br>53, 142<br>84, 375 | 2, 255, 789<br>118, 717<br>222, 497<br>470, 014<br>357, 099<br>387, 381<br>346, 320<br>238, 995<br>45, 631<br>60, 135 | 886, 91<br>46, 73<br>130, 77<br>288, 33<br>330, 07<br>31, 00<br>16, 22<br>11, 29<br>7, 5<br>24, 2 |
| Phe North<br>Phe South<br>The West                                                                                                                               | manuscrattical transcrattic                                                                                             | 1, 204, 572<br>1, 102, 882<br>221, 142                                                                                 | 860, 922<br>356, 645<br>88, 467 | 19,940<br>24,984<br>3,108                                                             | 2,083,087<br>1,359,503<br>105,213                                                                                      | 1,201,084<br>1,070,042<br>148,054                                                                          | 820, 450<br>222, 619<br>41, 086                                                                        | 53, 144<br>66, 842<br>6, 073                                                                             | 1,073,204<br>1,031,965<br>137,517                                                                                     | 1,177,327<br>972,696<br>105,766                                                                                       | 795, 9<br>59, 5<br>31, 7                                                                          |
| East of the Mississippi River<br>West of the Mississippi River                                                                                                   |                                                                                                                         | 1,003,590<br>925,000                                                                                                   | 745, 133<br>560, 901            | 27,305<br>20,727                                                                      | 2,339,726<br>1,298,677                                                                                                 | 1,586,304<br>832,810                                                                                       | 673, 630<br>419, 534                                                                                   | 79, 732<br>46, 327                                                                                       | 2,067,110<br>1,075,636                                                                                                | 1,553,929<br>701,860                                                                                                  | 513,<br>378,                                                                                      |

of the farmers have secured their land at a comparatively recent date from the Government, either without cost or at a cost so low as not to necessitate the borrowing of money for the purchase price.

As shown by Table 8, in three states—Iowa, Wisconsin, and North Dakota—over half of the farms operated by their owners were mortgaged in 1910, and in eleven other states—New Jersey, Michigan, Vermont, Minnesota, Missouri, Kansas, New York, Oklahoma, Connecticut, Massachusetts, and California—the proportion was over two-fifths. In New Mexico, West Virginia, Arizona, Florida, and Virginia, on the other hand, less than one-sixth of such farms were mortgaged, the proportion in New Mexico being only 5.4 per cent.