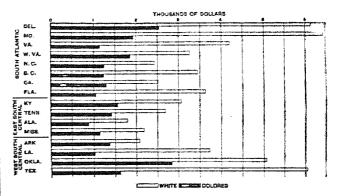

Amount of mortgage indebtedness, by divisions, sections, and states.—Tables 6 and 7 show, for geographic divisions and sections, statistics similar to those presented for the United States as a whole in the preceding table. Tables 11 and 12 give corresponding figures for the individual states.

| Table 6                                                                                                                                                          |                                                                                                        |                                                                                                               | мо                                                                                                                                                                                | RTGAGED FARMS O                                                                                                                                        | R FARM HOMES.                                                                                                                                      |                                                                                                                                                                       |                                                                                        | :                                                       |
|------------------------------------------------------------------------------------------------------------------------------------------------------------------|--------------------------------------------------------------------------------------------------------|---------------------------------------------------------------------------------------------------------------|-----------------------------------------------------------------------------------------------------------------------------------------------------------------------------------|--------------------------------------------------------------------------------------------------------------------------------------------------------|----------------------------------------------------------------------------------------------------------------------------------------------------|-----------------------------------------------------------------------------------------------------------------------------------------------------------------------|----------------------------------------------------------------------------------------|---------------------------------------------------------|
| division or section.                                                                                                                                             | Num                                                                                                    | iber.                                                                                                         | Value of land a                                                                                                                                                                   | and buildings.                                                                                                                                         | Amount of mo                                                                                                                                       | ortgage debt.                                                                                                                                                         | Ratio of value (pe                                                                     | debt to<br>r cent).                                     |
|                                                                                                                                                                  | 1910 ¹                                                                                                 | 1890 ²                                                                                                        | 1910 1                                                                                                                                                                            | 1890 ²                                                                                                                                                 | 1910 1                                                                                                                                             | 1890 ²                                                                                                                                                                | 1910                                                                                   | 1890                                                    |
| United States.  New England. Middle Atlantic. East North Central. West North Central. South Atlantic. East South Central. West South Central. Mountain. Pacific. | 1,006,511<br>53,791<br>118,220<br>257,884<br>236,975<br>86,522<br>85,282<br>96,687<br>26,731<br>44,419 | 886, 957<br>46, 738<br>130, 770<br>288, 359<br>330, 070<br>31, 080<br>16, 234<br>11, 955<br>7, 511<br>24, 240 | \$6, 320, 236, 951<br>183, 826, 183<br>510, 334, 528<br>1, 605, 904, 728<br>2, 361, 540, 675<br>270, 317, 105<br>203, 125, 373<br>484, 014, 790<br>247, 994, 132<br>457, 119, 437 | \$3,054,923,165<br>110,123,599<br>542,842,412<br>1,011,288,228<br>1,014,518,328<br>83,843,919<br>28,688,835<br>27,862,864<br>34,200,588<br>201,494,022 | \$1,726,172,851<br>58,535,508<br>178,326,219<br>459,586,968<br>608,480,562<br>73,567,258<br>59,769,643<br>121,365,670<br>59,364,185<br>106,846,838 | \$1, 085, 995, 980<br>44, 512, 143<br>234, 538, 777<br>336, 156, 531<br>341, 286, 412<br>33, 665, 166<br>12, 432, 680<br>11, 924, 086<br>10, 905, 181<br>60, 574, 984 | 27. 3<br>31. 8<br>34. 5<br>28. 6<br>25. 8<br>27. 2<br>29. 4<br>25. 1<br>23. 9<br>23. 4 | 35.40.<br>43.<br>33.<br>33.<br>40.<br>42.<br>42.<br>31. |
| The North. The South. The West.                                                                                                                                  | 666, 870<br>268, 491<br>71, 150                                                                        | 795, 937<br>59, 269<br>31, 751                                                                                | 4, 667, 666, 114<br>957, 457, 268<br>705, 113, 569                                                                                                                                | 2, 678, 772, 567<br>140, 395, 618<br>235, 754, 980                                                                                                     | 1, 305, 229, 257<br>254, 732, 571<br>166, 211, 023                                                                                                 | 956, 493, 863<br>58, 021, 932<br>71, 480, 165                                                                                                                         | 28. O<br>26. 6<br>23. 6                                                                | 35.<br>41.<br>30.                                       |
| East of the Mississippi River                                                                                                                                    |                                                                                                        | 513, 181<br>373, 776                                                                                          | 2,779,567,917<br>3,550,669,034                                                                                                                                                    | 1,770,786,993<br>1,278,136,172                                                                                                                         | 830, 115, 596<br>896, 057, 255                                                                                                                     | 661, 305, 297<br>424, 690, 663                                                                                                                                        | 29. 9<br>25. 2                                                                         | 37.<br>33.                                              |

In 1910 there was no very great difference among the several geographic divisions and sections with respect to the ratio of the indebtedness of the mortgaged farms to the value of the land and buildings, the highest ratio being 34.5 per cent in the Middle Atlantic division and the lowest, 23.4 per cent, in the Pacific division. In every division the ratio of debt to value was lower in 1910 than in 1890. In five of the divisions it exceeded 40 per cent in 1890, while in 1910 it exceeded 30 per cent in only two divisions.

In 1890 the mortgage debt represented 35.7 per cent of the value of the land and buildings mortgaged in

the North, 41.3 per cent in the South, and 30.3 per cent in the West. Twenty years later the ratio of debt to value was only 28 per cent in the North, 26.6 per cent in the South, and 23.6 per cent in the West.