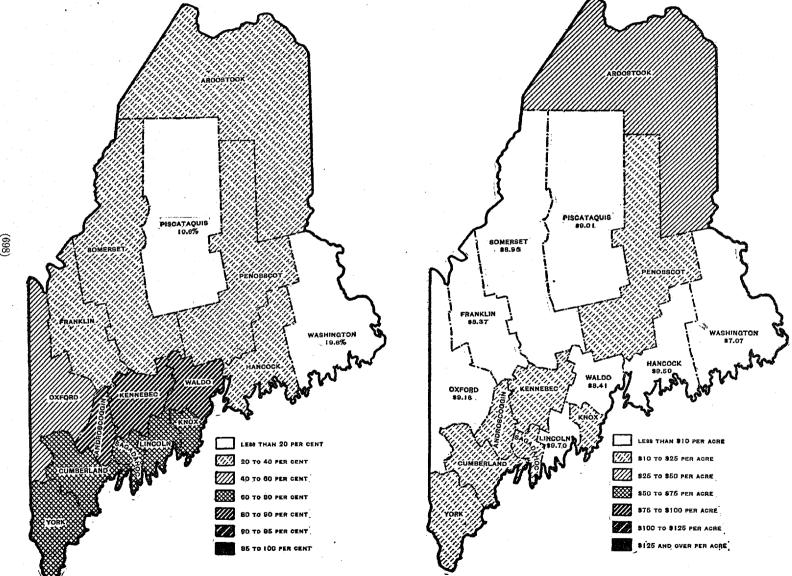

# PER CENT OF LAND AREA IN FARMS, AND AVERAGE VALUE OF FARM LAND PER ACRE, IN MAINE, BY COUNTIES: 1910.

PER CENT OF LAND AREA IN FARMS.

AVERAGE VALUE OF FARM LAND PER ACRE.

[Average for the state, \$13.73.]

[Per cent for the state, 32.9.]

The per cent of area in farms when less than 20 is inserted under the county name.

When the value is less than \$10 per acre it is inserted under the county name.

The two maps on the opposite page show, for the different counties, the proportion of the total land area which is in farms and the average value of farm land per acre. Of the state's entire land area, one-third is in farms, and, as shown by the first map, in

three counties over four-fifths of the total land area is in farms, while in two counties only does the proportion fall below one-fifth.

The average value of farm land per acre for the whole state is \$13.73, and, as shown by the second map, the state has two areas of land worth less than \$10 per acre. They are separated by a third, in which land values range from \$10 to \$25 per acre, while still another in the northern part of the state averages more than \$25 per acre in value.