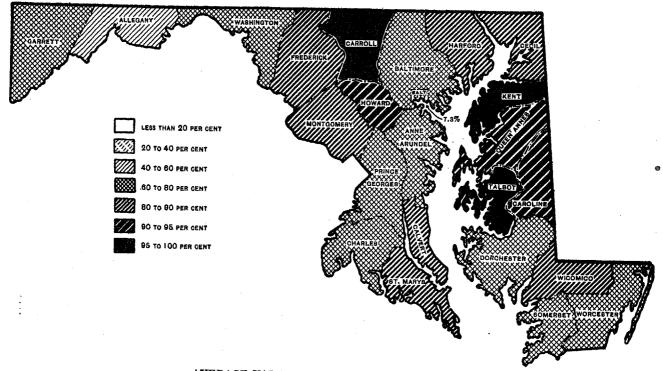

| 449<br>5,174              | 418<br>5,308                  |
| 14<br>15      | Total number. dollars.                                                          | . 85<br>414                   | 15<br>51                                                 | 6                            | 29<br>123                 | 23<br>97            | 87<br>331                       | 126<br>507                                                  | 171<br>538                | 13:<br>81:                    |

# PER CENT OF LAND AREA IN FARMS, AND AVERAGE VALUE OF FARM LAND PER ACRE, IN MARYLAND, BY COUNTIES: 1910.

# PER CENT OF LAND AREA IN FARMS.

## [Per cent for the state, 79.5.]

The per cent of land area in farms, when less than 20, is inserted under the county name.



# AVERAGE VALUE OF FARM LAND PER ACRE.

## [Average for the state, \$32.32.]

When the value is less than \$10 per acre, it is inserted under the county name.



# PER CENT OF LAND AREA IN FARMS, AND AVERAGE VALUE OF FARM LAND PER ACRE, IN MARYLAND, BY COUNTIES: 1910.

### PER CENT OF LAND AREA IN FARMS.

### [Per cent for the state, 79.5.]

The per cent of land area in farms, when less than 20, is inserted under the county name.



## AVERAGE VALUE OF FARM LAND PER ACRE.

### [Average for the state, \$32.32.]

When the value is less than \$10 per acre, it is inserted under the county name.



# MARYLAND.

#### FARMS AND FARM PROPERTY.

Maryland ranks forty-first in land area and twenty-seventh in population among the states of continental United States. Its wide range of soil and climat