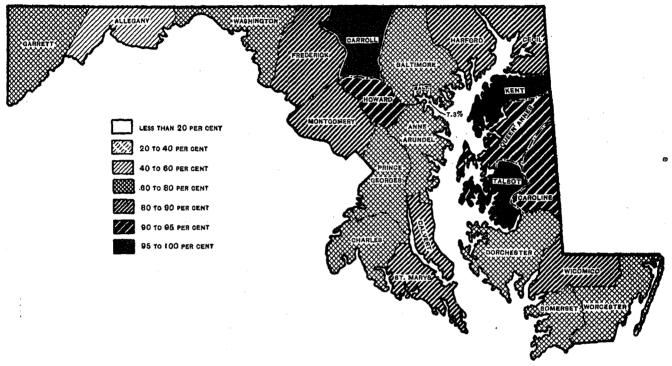

| 171<br>538                | 13:<br>81:                    |

# PER CENT OF LAND AREA IN FARMS, AND AVERAGE VALUE OF FARM LAND PER ACRE, IN MARYLAND, BY COUNTIES: 1910.

# PER CENT OF LAND AREA IN FARMS.

## [Per cent for the state, 79.5.]

The per cent of land area in farms, when less than 20, is inserted under the county name.



# AVERAGE VALUE OF FARM LAND PER ACRE.

## [Average for the state, \$32.32.]

When the value is less than \$10 per acre, it is inserted under the county name.



# PER CENT OF LAND AREA IN FARMS, AND AVERAGE VALUE OF FARM LAND PER ACRE, IN MARYLAND, BY COUNTIES: 1910.

### PER CENT OF LAND AREA IN FARMS.

### [Per cent for the state, 79.5.]

The per cent of land area in farms, when less than 20, is inserted under the county name.



## AVERAGE VALUE OF FARM LAND PER ACRE.

### [Average for the state, \$32.32.]

When the value is less than \$10 per acre, it is inserted under the county name.



# MARYLAND.

#### FARMS AND FARM PROPERTY.

Maryland ranks forty-first in land area and twenty-seventh in population among the states of continental United States. Its wide range of soil and climatic conditions adapts it to a great variety of agricultural products. All of that portion east of Chesapeake Bay is known as the Eastern Shore and that portion immediately west of the bay is known as southern Maryland. Both portions lie in the Coastal Plain region, which includes three-fifths of the entire state.

The soils in the upland portions of the southern counties on the Eastern Shore are prevalently sandy loams adapted to gene