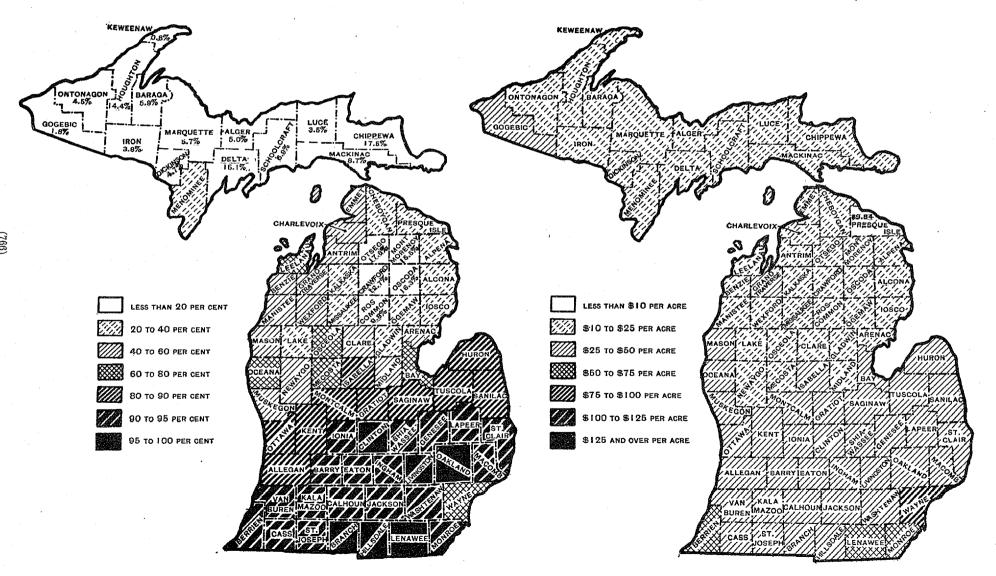

5<br>16, 427             |
| 14<br>15      | Sheep and goats:<br>  Total number. dollars. dollars.                                | . 72<br>1,345                    | 22<br>188                 |                         | 347<br>799          | 1 8                | 25<br>1,59                |                      |                               |                               |

# PER CENT OF LAND AREA IN FARMS, AND AVERAGE VALUE OF FARM LAND PER ACRE, IN MICHIGAN, BY COUNTIES: 1910.

PER CENT OF LAND AREA IN FARMS.

[Per cent for the state, 51.5.]

The per cent of land area in farms, when less than 20, is inserted under the county name.

AVERAGE VALUE OF FARM LAND PER ACRE.

[Average for the state, \$32.48.]

When the value is less than \$10 per acre, it is inserted under the county name.



# MICHIGAN.

#### FARMS AND FARM PROPERTY.

Michigan ranks twenty-first in land area and eighth in population among the states and territories of continental United States. The entire area of the state has been glaciated, and glacial deposits ranging from a few feet to 200 or 300 feet in thickness cover the greater portion of the southern peninsula. The northern peninsula has less glacial deposit. The most usual soils of the southern peninsula consist of yellow, brown, and gray loams, with sandy loams in the region of the glacial moraines and till plains, although extensive areas of sands and gravels occupy the valleys even in this region. The topography is rolling to ridged and the drainage is fairly well established, although numerous small lakes and ponds, together with sluggish strea