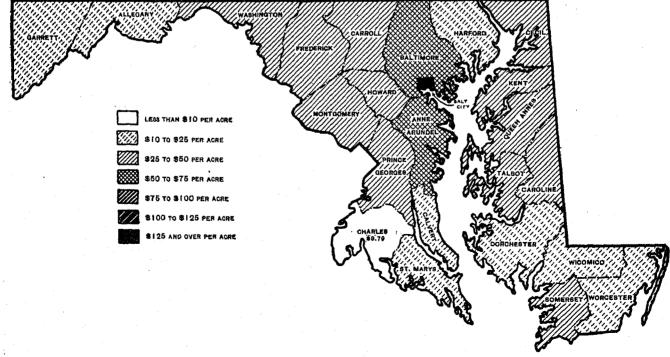

RE, IN MARYLAND, BY COUNTIES: 1910.

# PER CENT OF LAND AREA IN FARMS.

## [Per cent for the state, 79.5.]

The per cent of land area in farms, when less than 20, is inserted under the county name.



# AVERAGE VALUE OF FARM LAND PER ACRE.

## [Average for the state, \$32.32.]

When the value is less than \$10 per acre, it is inserted under the county name.



# PER CENT OF LAND AREA IN FARMS, AND AVERAGE VALUE OF FARM LAND PER ACRE, IN MARYLAND, BY COUNTIES: 1910.

### PER CENT OF LAND AREA IN FARMS.

### [Per cent for the state, 79.5.]

The per cent of land area in farms, when less than 20, is inserted under the county name.



## AVERAGE VALUE OF FARM LAND PER ACRE.

### [Average for the state, \$32.32.]

When the value is less than \$10 per acre, it is inserted under the county name.



# MARYLAND.

#### FARMS AND FARM PROPERTY.

Maryland ranks forty-first in land area and twenty-seventh in population among the states of continental United States. Its wide range of soil and climatic conditions adapts it to a great variety of agricultural products. All of that portion east of Chesapeake Bay is known as the Eastern Shore and that portion immediately west of the bay is known as southern Maryland. Both portions lie in the Coastal Plain region, which includes three-fifths of the entire state.

The soils in the upland portions of the southern counties on the Eastern Shore are prevalently sandy loams adapted to general farm crops, vegetables, and tree fruits, but there are extensive areas of poorly drained, silty soils in the lower lands. Just north of these soils and borderin