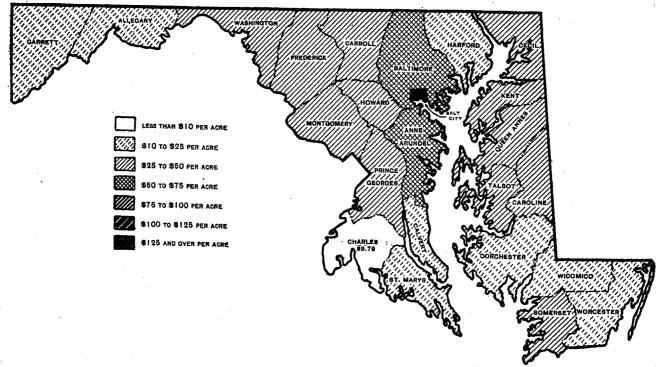

| . 85<br>414                   | 15<br>51                                                 | 6                            | 29<br>123                 | 23<br>97            | 87<br>331                       | 126<br>507                                                  | 171<br>538                | 13:<br>81:                    |

# PER CENT OF LAND AREA IN FARMS, AND AVERAGE VALUE OF FARM LAND PER ACRE, IN MARYLAND, BY COUNTIES: 1910.

# PER CENT OF LAND AREA IN FARMS.

## [Per cent for the state, 79.5.]

The per cent of land area in farms, when less than 20, is inserted under the county name.



# AVERAGE VALUE OF FARM LAND PER ACRE.

## [Average for the state, \$32.32.]

When the value is less than \$10 per acre, it is inserted under the county name.



# PER CENT OF LAND AREA IN FARMS, AND AVERAGE VALUE OF FARM LAND PER ACRE, IN MARYLAND, BY COUNTIES: 1910.

### PER CENT OF LAND AREA IN FARMS.

### [Per cent for the state, 79.5.]

The per cent of land area in farms, when less than 20, is inserted under the county name.



## AVERAGE VALUE OF FARM LAND PER ACRE.

### [Average for the state, \$32.32.]

When the value is less than \$10 per acre, it is inserted under the county name.



# MARYLAND.

#### FARMS AND FARM PROPERTY.

Maryland ranks forty-first in land area and twenty-seventh in population among the states of continental United States. Its wide range of soil and climatic conditions adapts it to a great variety of agricultural products. All of that portion east of Chesapeake Bay is known as the Eastern Shore and that portion imm