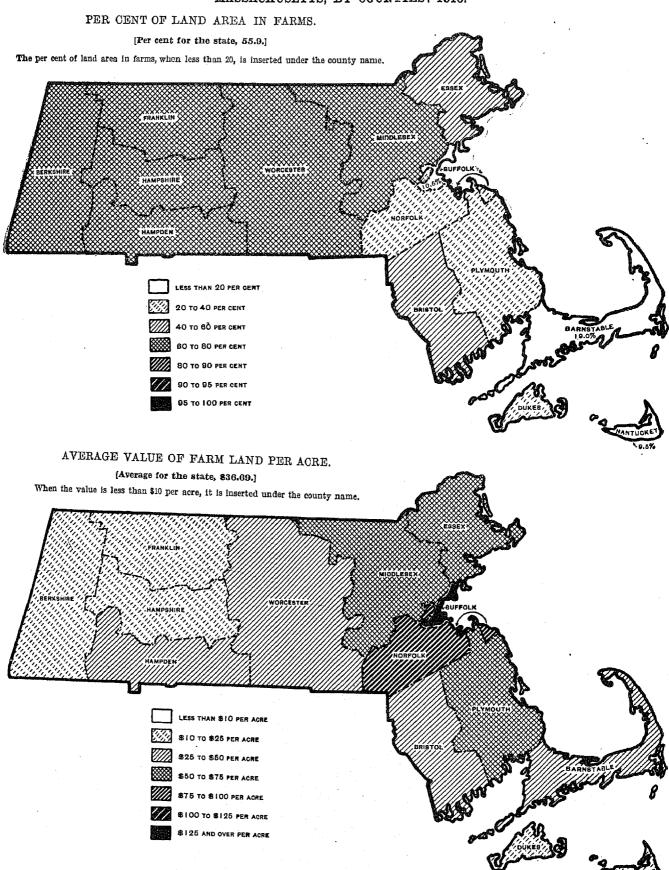

| 772                               | 2,89                      | 20                   | 444<br>475               | 656<br>4, 116                            | 646<br>4,020                   | 3,318<br>29,190               | 1,080<br>7,369       | 895<br>5,593              |
| 14<br>15      | Sheep and goats: Total number. Valuedollars.                                   | 34<br>210                         |                           |                      | 110<br>513               | 17<br>52                                 | 83                             | 25<br>117                     | 6<br>30              |                           |

# PER CENT OF LAND AREA IN FARMS, AND AVERAGE VALUE OF FARM LAND PER ACRE, IN MASSACHUSETTS, BY COUNTIES: 1910.



### MASSACHUSETTS.

#### FARMS AND FARM PROPERTY.

Massachusetts ranks forty-fourth in area and sixth in population among the states and territories of continental United States. The state is divided into four principal physical regions: The low coastward plain, the eastern highlands, the Connecticut Basin with the included Holyoke Range, and the western highlands with the infolded Berkshire Valley.

While in their general features the soils of Massachusetts fall within a few classes, yet nearly every square mile of the state contains a considerable number of soils which differ in detail. These soils are derived either directly or indirectly from the glaciation of the entire area of the state. Through this glaciation, the higher mountainous ridges have been swept nearly bare of all fine-